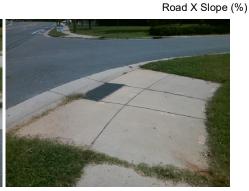

X Walk 1 X Slope (%)

Ramp inside XWalk1?

Road Slope (%)

1.0

N/A

2.6

3.2 N/A

N/A