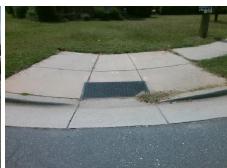

## Field Measurements/Component Compliance

Street 1 Name
Stop Condition-Street 1
Street 2 Name
Stop Condition-Street 2

StopSign
DOGWOOD PL
None
HICKORY GROVE RD

Total Cost:

| Compl | iance Description     | Data | Compl | iance Description     |
|-------|-----------------------|------|-------|-----------------------|
| N/A   | Ramp Length LT (in)   | 48.0 | N/A   | Ramp Length RT (in)   |
| Yes   | Ramp Width LT (in)    | 59.0 | Yes   | Ramp Width RT (in)    |
| Yes   | Ramp Slope LT (%)     | 6.7  | Yes   | Ramp Slope RT (%)     |
| Yes   | Ramp XSlope LT (%)    | 2.0  | Yes   | Ramp XSlope RT (%)    |
| N/A   | Ramp Length (in)      | 48.0 | Yes   | Ramp Slope (%)        |
| No    | Ramp Width (in)       | 41.0 | Yes   | Ramp XSlope (%)       |
| N/A   | Flare Type LT         | N/A  | N/A   | Flare Type RT         |
| N/A   | Flare Slope LT (%)    | N/A  | N/A   | Flare Slope RT (%)    |
| N/A   | Flare Traversable LT? | N/A  | N/A   | Flare Traversable RT? |
| N/A   | Landing Length (in)   | N/A  | N/A   | DWS Provided?         |
| N/A   | Landing Width (in)    | N/A  | N/A   | DWS Contrast?         |
| N/A   | Landing Slope (%)     | N/A  | N/A   | DWS Length (in)       |
| N/A   | Landing X Slope (%)   | N/A  | N/A   | DWS Full Width?       |
| N/A   | Landing Curb? (Y/N)   | N/A  | N/A   | DWS Offset (in)       |
| N/A   | Shared Landing?       | N/A  |       |                       |
| N/A   | Gutter Ponding?       | N/A  | N/A   | Gutter Slope (%)      |
| N/A   | Gutter Lip Ht (in)    | N/A  | N/A   | Gutter X Slope (%)    |
| N/A   | Painted X Walk1?      | No   | N/A   | Painted X Walk2?      |
|       | X Walk 1 Direction    | To E |       | X Walk 2 Direction    |
|       | X Walk 1 Width (in)   | N/A  |       | X Walk 2 Width (in)   |
|       | X Walk 1 Slope (%)    | 2.0  |       | X Walk 2 Slope (%)    |