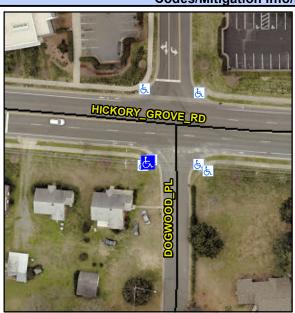

N/A

N/A

N/A

3.7

Good

Intersection ID: N/A Main Street: HICKRY\_GROVE\_RD Cross Street: DOGWOOD\_PL Location: SW

ADA ID: E7D7B788D566 Ramp Type: Combination2Diag Initial Pass/Fail: Fail Overall Compliance: No Severity Score: 0