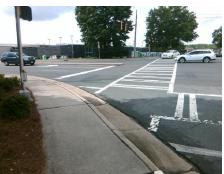

## **Access Compliance Report Public Rights-of-Way** (Curb Ramps)

Intersection ID: 25474 Main Street: MCMULLEN CREEK PY **Cross Street: JOHNSTON\_RD** Location: NE ADA ID: E7D9A0613A09 Ramp Type: PerpDiag Initial Pass/Fail: Fail **Overall Compliance: No Severity Score:** 25

Total Cost: 3200.00

| Field Measurements/Component Compliance |                        |                       |       |            |       |                         |       |
|-----------------------------------------|------------------------|-----------------------|-------|------------|-------|-------------------------|-------|
|                                         | Compliance Description |                       | Data  | Compliance |       | Description             | Data  |
|                                         | N/A                    | Ramp Length (in)      | 60.0  | No         | Ramı  | Slope (%)               | 10.2  |
|                                         | Yes                    | Ramp Width (in)       | 48.0  | No         | Ramı  | XSlope (%)              | 5.7   |
|                                         | N/A                    | Flare Type LT         | N/A   | N/A        | Flare | Type RT                 | N/A   |
|                                         | N/A                    | Flare Slope LT (%)    | N/A   | N/A        | Flare | Slope RT (%)            | N/A   |
|                                         | N/A                    | Flare Traversable LT? | N/A   | N/A        | Flare | Traversable RT?         | N/A   |
|                                         | N/A                    | Landing Length (in)   | N/A   | N/A        | DWS   | Provided?               | N/A   |
|                                         | N/A                    | Landing Width (in)    | N/A   | N/A        | DWS   | Contrast?               | N/A   |
|                                         | N/A                    | Landing Slope (%)     | N/A   | N/A        | DWS   | Length (in)             | N/A   |
|                                         | N/A                    | Landing X Slope (%)   | N/A   | N/A        | DWS   | Full Width?             | N/A   |
|                                         | N/A                    | Landing Curb? (Y/N)   | N/A   | N/A        | DWS   | Offset (in)             | N/A   |
|                                         | N/A                    | Shared Landing?       | N/A   |            |       |                         |       |
|                                         | N/A                    | Gutter Ponding?       | N/A   | N/A        | Gutte | er Slope (%)            | N/A   |
|                                         | N/A                    | Gutter Lip Ht (in)    | N/A   | N/A        | Gutte | er X Slope (%)          | N/A   |
|                                         | N/A                    | Painted X Walk1?      | Yes   | N/A        | Paint | ed X Walk2?             | Yes   |
|                                         |                        | X Walk 1 Direction    | To NW |            | X Wa  | lk 2 Direction          | To SW |
|                                         | N/A                    | X Walk 1 Width (in)   | 105.0 | N/A        | X Wa  | lk 2 Width (in)         | 108.0 |
|                                         |                        | X Walk 1 Slope (%)    | 0.1   |            | X Wa  | lk 2 Slope (%)          | 5.3   |
|                                         |                        | X Walk 1 X Slope (%)  | 2.6   |            | X Wa  | lk 2 X Slope (%)        | 1.0   |
|                                         | N/A                    | Ramp inside XWalk1?   | Yes   | N/A        | Ram   | o inside XWalk2?        | Yes   |
|                                         |                        | Road Slope (%)        | 2.9   | N/A        | Clear | Space?                  | N/A   |
|                                         |                        | Road X Slope (%)      | 2.7   | N/A        | Clear | Space to XWalk (in)     | N/A   |
|                                         | N/A                    | Any Obstructions?     | N/A   | N/A        | Storn | n Grate/Utility Hazard? | N/A   |
|                                         |                        | Obstruction Type      |       |            | Storn | n Grate/Utility Type    |       |
|                                         |                        |                       | N/A   |            |       |                         | N/A   |
|                                         |                        |                       |       | Yes        | Surfa | ce Condition? (G/P)     | Good  |
|                                         |                        | . View arranger       |       |            |       |                         |       |