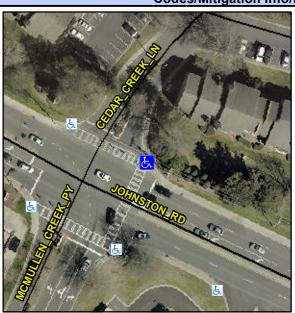

## **Access Compliance Report Public Rights-of-Way** (Curb Ramps)

Intersection ID: 25474 Main Street: MCMULLEN CREEK PY **Cross Street: JOHNSTON\_RD** Location: NE ADA ID: E7D9A0613A09 Ramp Type: PerpDiag Initial Pass/Fail: Fail **Overall Compliance: No Severity Score:** 25

**Codes/Mitigation Info/Possible Solution** 

Street 1 Name Stop Condition-Street 2 Street 2 Name Stop Condition-Street 1 **MCMULLEN CREEK PY** Signal **JOHNSTON RD** Signal Possible Solutions: **Remove & Replace Curb Ramp With Two New Directional Ramps or** Equivalent. Surveyor Notes: N/A PROW/ADA: Not Found, R304.2.2, R304.5.3