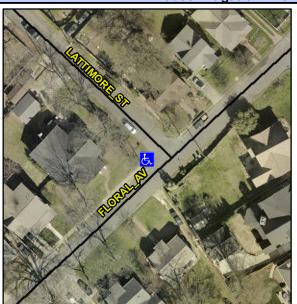

## Access Compliance Report Public Rights-of-Way (Curb Ramps)

Intersection ID: 15520 Main Street: FLORAL\_AV Cross Street: LATTIMORE\_ST Location: W

ADA ID: E7DB84B1748A Ramp Type: Directional1 Initial Pass/Fail: Fail Overall Compliance: No Severity Score: 13.75

## Field Measurements/Component Compliance

Street 1 Name
LATTIMORE ST
Stop Condition-Street 1
StopSign
Street 2 Name
N/A
Stop Condition-Street 2
N/A

Possible Solutions:

Remove & Replace Entire Ramp.

Surveyor Notes: