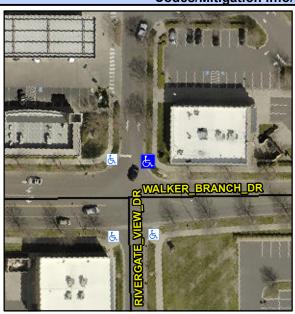

## Access Compliance Report Public Rights-of-Way (Curb Ramps)

Intersection ID: 52920 Main Street: RIVERGATE\_VIEW\_DR Cross Street: WALKER\_BRANCH\_DR Location: NE

ADA ID: E7DC3E51D22E Ramp Type: PerpDiag Initial Pass/Fail: Fail Overall Compliance: No Severity Score: 46.25

## Field Measurements/Component Compliance

Street 1 Name
Stop Condition-Street 2
Street 2 Name
Stop Condition-Street 1

RIVERGATE VIEW DR StopSign WALKER BRANCH DR None Possible Solutions:

Remove & Replace Curb Ramp With Two New Directional Ramps or Equivalent.