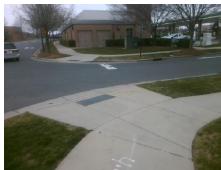

## Access Compliance Report Public Rights-of-Way (Curb Ramps)

Intersection ID: 52920 Main Street: RIVERGATE\_VIEW\_DR Cross Street: WALKER\_BRANCH\_DR Location: NE

ADA ID: E7DC3E51D22E Ramp Type: PerpDiag Initial Pass/Fail: Fail Overall Compliance: No Severity Score: 46.25

## Field Measurements/Component Compliance

Street 1 Name
Stop Condition-Street 2
Street 2 Name
Stop Condition-Street 1

RIVERGATE VIEW DR StopSign WALKER BRANCH DR None Possible Solutions:

Remove & Replace Curb Ramp With Two New Directional Ramps or Equivalent.

Surveyor Notes:

N/A

PROW/ADA:

Not Found, R304.5.1, R304.2.2, R304.5.3

Total Cost: \$ 3200.00

| Field Measurements/Component Compilance |                       |      |                        |                             |      |
|-----------------------------------------|-----------------------|------|------------------------|-----------------------------|------|
| Compliance Description                  |                       | Data | Compliance Description |                             | Data |
| N/A                                     | Ramp Length (in)      | 87.0 | No                     | Ramp Slope (%)              | 9.4  |
| No                                      | Ramp Width (in)       | 46.0 | No                     | Ramp XSlope (%)             | 7.8  |
| N/A                                     | Flare Type LT         | N/A  | N/A                    | Flare Type RT               | N/A  |
| N/A                                     | Flare Slope LT (%)    | N/A  | N/A                    | Flare Slope RT (%)          | N/A  |
| N/A                                     | Flare Traversable LT? | N/A  | N/A                    | Flare Traversable RT?       | N/A  |
| N/A                                     | Landing Length (in)   | N/A  | N/A                    | DWS Provided?               | N/A  |
| N/A                                     | Landing Width (in)    | N/A  | N/A                    | DWS Contrast?               | N/A  |
| N/A                                     | Landing Slope (%)     | N/A  | N/A                    | DWS Length (in)             | N/A  |
| N/A                                     | Landing X Slope (%)   | N/A  | N/A                    | DWS Full Width?             | N/A  |
| N/A                                     | Landing Curb? (Y/N)   | N/A  | N/A                    | DWS Offset (in)             | N/A  |
| N/A                                     | Shared Landing?       | N/A  |                        |                             |      |
| N/A                                     | Gutter Ponding?       | N/A  | N/A                    | Gutter Slope (%)            | N/A  |
| N/A                                     | Gutter Lip Ht (in)    | N/A  | N/A                    | Gutter X Slope (%)          | N/A  |
| N/A                                     | Painted X Walk1?      | No   | N/A                    | Painted X Walk2?            | No   |
|                                         | X Walk 1 Direction    | To W |                        | X Walk 2 Direction          | To S |
| N/A                                     | X Walk 1 Width (in)   | N/A  | N/A                    | X Walk 2 Width (in)         | N/A  |
|                                         | X Walk 1 Slope (%)    | 0.6  |                        | X Walk 2 Slope (%)          | 3.1  |
|                                         | X Walk 1 X Slope (%)  | 1.1  |                        | X Walk 2 X Slope (%)        | 0.7  |
| N/A                                     | Ramp inside XWalk1?   | N/A  | N/A                    | Ramp inside XWalk2?         | N/A  |
|                                         | Road Slope (%)        | 1.0  | N/A                    | Clear Space?                | N/A  |
|                                         | Road X Slope (%)      | 1.5  | N/A                    | Clear Space to XWalk (in)   | N/A  |
| N/A                                     | Any Obstructions?     | N/A  | N/A                    | Storm Grate/Utility Hazard? | N/A  |
|                                         | Obstruction Type      |      |                        | Storm Grate/Utility Type    |      |
|                                         |                       | N/A  |                        |                             | N/A  |
|                                         |                       |      | Yes                    | Surface Condition? (G/P)    | Good |