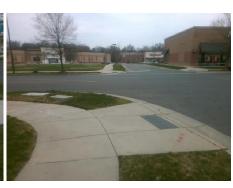

## Access Compliance Report Public Rights-of-Way (Curb Ramps)

Intersection ID: 52920 Main Street: RIVERGATE\_VIEW\_DR Cross Street: WALKER\_BRANCH\_DR Location: NE

ADA ID: E7DC3E51D22E Ramp Type: PerpDiag Initial Pass/Fail: Fail Overall Compliance: No Severity Score: 46.25

## Field Measurements/Component Compliance

Street 1 Name
Stop Condition-Street 2
Street 2 Name
Stop Condition-Street 1

RIVERGATE VIEW DR StopSign WALKER BRANCH DR None Possible Solutions:

Remove & Replace Curb Ramp With Two New Directional Ramps or Equivalent.

Surveyor Notes:

N/A

PROW/ADA:

Not Found, R304.5.1, R304.2.2, R304.5.3

Total Cost: \$ 3200.00

| Field Measurements/Component Compilance |                       |      |                        |                             |      |
|-----------------------------------------|-----------------------|------|------------------------|-----------------------------|------|
| Compliance Description                  |                       | Data | Compliance Description |                             | Data |
| N/A                                     | Ramp Length (in)      | 87.0 | No                     | Ramp Slope (%)              | 9.4  |
| No                                      | Ramp Width (in)       | 46.0 | No                     | Ramp XSlope (%)             | 7.8  |
| N/A                                     | Flare Type LT         | N/A  | N/A                    | Flare Type RT               | N/A  |
| N/A                                     | Flare Slope LT (%)    | N/A  | N/A                    | Flare Slope RT (%)          | N/A  |
| N/A                                     | Flare Traversable LT? | N/A  | N/A                    | Flare Traversable RT?       | N/A  |
| N/A                                     | Landing Length (in)   | N/A  | N/A                    | DWS Provided?               | N/A  |
| N/A                                     | Landing Width (in)    | N/A  | N/A                    | DWS Contrast?               | N/A  |
| N/A                                     | Landing Slope (%)     | N/A  | N/A                    | DWS Length (in)             | N/A  |
| N/A                                     | Landing X Slope (%)   | N/A  | N/A                    | DWS Full Width?             | N/A  |
| N/A                                     | Landing Curb? (Y/N)   | N/A  | N/A                    | DWS Offset (in)             | N/A  |
| N/A                                     | Shared Landing?       | N/A  |                        |                             |      |
| N/A                                     | Gutter Ponding?       | N/A  | N/A                    | Gutter Slope (%)            | N/A  |
| N/A                                     | Gutter Lip Ht (in)    | N/A  | N/A                    | Gutter X Slope (%)          | N/A  |
| N/A                                     | Painted X Walk1?      | No   | N/A                    | Painted X Walk2?            | No   |
|                                         | X Walk 1 Direction    | To W |                        | X Walk 2 Direction          | To S |
| N/A                                     | X Walk 1 Width (in)   | N/A  | N/A                    | X Walk 2 Width (in)         | N/A  |
|                                         | X Walk 1 Slope (%)    | 0.6  |                        | X Walk 2 Slope (%)          | 3.1  |
|                                         | X Walk 1 X Slope (%)  | 1.1  |                        | X Walk 2 X Slope (%)        | 0.7  |
| N/A                                     | Ramp inside XWalk1?   | N/A  | N/A                    | Ramp inside XWalk2?         | N/A  |
|                                         | Road Slope (%)        | 1.0  | N/A                    | Clear Space?                | N/A  |
|                                         | Road X Slope (%)      | 1.5  | N/A                    | Clear Space to XWalk (in)   | N/A  |
| N/A                                     | Any Obstructions?     | N/A  | N/A                    | Storm Grate/Utility Hazard? | N/A  |
|                                         | Obstruction Type      |      |                        | Storm Grate/Utility Type    |      |
|                                         |                       | N/A  |                        |                             | N/A  |
|                                         |                       |      | Yes                    | Surface Condition? (G/P)    | Good |