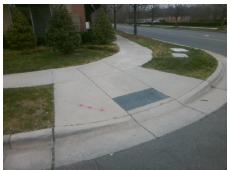

## Access Compliance Report Public Rights-of-Way (Curb Ramps)

Intersection ID: 52920 Main Street: RIVERGATE\_VIEW\_DR Cross Street: WALKER\_BRANCH\_DR Location: NE

ADA ID: E7DC3E51D22E Ramp Type: PerpDiag Initial Pass/Fail: Fail Overall Compliance: No Severity Score: 46.25

## Field Measurements/Component Compliance

Street 1 Name
Stop Condition-Street 2
Street 2 Name
Stop Condition-Street 1

RIVERGATE VIEW DR StopSign WALKER BRANCH DR None Possible Solutions:

Remove & Replace Curb Ramp With Two New Directional Ramps or Equivalent.

Surveyor Notes:

N/A

PROW/ADA:

Not Found, R304.5.1, R304.2.2, R304.5.3

Total Cost: \$ 3200.00

| Field Measurements/Component Compilance |                       |      |                        |                             |      |
|-----------------------------------------|-----------------------|------|------------------------|-----------------------------|------|
| Compliance Description                  |                       | Data | Compliance Description |                             | Data |
| N/A                                     | Ramp Length (in)      | 87.0 | No                     | Ramp Slope (%)              | 9.4  |
| No                                      | Ramp Width (in)       | 46.0 | No                     | Ramp XSlope (%)             | 7.8  |
| N/A                                     | Flare Type LT         | N/A  | N/A                    | Flare Type RT               | N/A  |
| N/A                                     | Flare Slope LT (%)    | N/A  | N/A                    | Flare Slope RT (%)          | N/A  |
| N/A                                     | Flare Traversable LT? | N/A  | N/A                    | Flare Traversable RT?       | N/A  |
| N/A                                     | Landing Length (in)   | N/A  | N/A                    | DWS Provided?               | N/A  |
| N/A                                     | Landing Width (in)    | N/A  | N/A                    | DWS Contrast?               | N/A  |
| N/A                                     | Landing Slope (%)     | N/A  | N/A                    | DWS Length (in)             | N/A  |
| N/A                                     | Landing X Slope (%)   | N/A  | N/A                    | DWS Full Width?             | N/A  |
| N/A                                     | Landing Curb? (Y/N)   | N/A  | N/A                    | DWS Offset (in)             | N/A  |
| N/A                                     | Shared Landing?       | N/A  |                        |                             |      |
| N/A                                     | Gutter Ponding?       | N/A  | N/A                    | Gutter Slope (%)            | N/A  |
| N/A                                     | Gutter Lip Ht (in)    | N/A  | N/A                    | Gutter X Slope (%)          | N/A  |
| N/A                                     | Painted X Walk1?      | No   | N/A                    | Painted X Walk2?            | No   |
|                                         | X Walk 1 Direction    | To W |                        | X Walk 2 Direction          | To S |
| N/A                                     | X Walk 1 Width (in)   | N/A  | N/A                    | X Walk 2 Width (in)         | N/A  |
|                                         | X Walk 1 Slope (%)    | 0.6  |                        | X Walk 2 Slope (%)          | 3.1  |
|                                         | X Walk 1 X Slope (%)  | 1.1  |                        | X Walk 2 X Slope (%)        | 0.7  |
| N/A                                     | Ramp inside XWalk1?   | N/A  | N/A                    | Ramp inside XWalk2?         | N/A  |
|                                         | Road Slope (%)        | 1.0  | N/A                    | Clear Space?                | N/A  |
|                                         | Road X Slope (%)      | 1.5  | N/A                    | Clear Space to XWalk (in)   | N/A  |
| N/A                                     | Any Obstructions?     | N/A  | N/A                    | Storm Grate/Utility Hazard? | N/A  |
|                                         | Obstruction Type      |      |                        | Storm Grate/Utility Type    |      |
|                                         |                       | N/A  |                        |                             | N/A  |
|                                         |                       |      | Yes                    | Surface Condition? (G/P)    | Good |