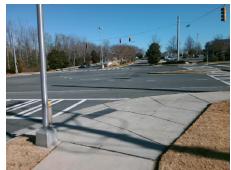

## Field Measurements/Component Compliance

Street 1 Name MADISON SQUARE DR
Stop Condition-Street 2 Signal
Street 2 Name N/A
Stop Condition-Street 1 N/A

Possible Solutions:

Remove & Replace Entire Ramp.

Surveyor Notes:

N/A

PROW/ADA:

Not Found, R304.2.2, R304.5.3

Total Cost: \$ 1850.00

| Field Measurements/Component Compliance |                       |       |                        |                             |      |
|-----------------------------------------|-----------------------|-------|------------------------|-----------------------------|------|
| Compliance Description                  |                       | Data  | Compliance Description |                             | Data |
| N/A                                     | Ramp Length (in)      | 85.0  | No                     | Ramp Slope (%)              | 8.4  |
| Yes                                     | Ramp Width (in)       | 48.0  | No                     | Ramp XSlope (%)             | 3.1  |
| N/A                                     | Flare Type LT         | N/A   | N/A                    | Flare Type RT               | N/A  |
| N/A                                     | Flare Slope LT (%)    | N/A   | N/A                    | Flare Slope RT (%)          | N/A  |
| N/A                                     | Flare Traversable LT? | N/A   | N/A                    | Flare Traversable RT?       | N/A  |
| N/A                                     | Landing Length (in)   | N/A   | N/A                    | DWS Provided?               | N/A  |
| N/A                                     | Landing Width (in)    | N/A   | N/A                    | DWS Contrast?               | N/A  |
| N/A                                     | Landing Slope (%)     | N/A   | N/A                    | DWS Length (in)             | N/A  |
| N/A                                     | Landing X Slope (%)   | N/A   | N/A                    | DWS Full Width?             | N/A  |
| N/A                                     | Landing Curb? (Y/N)   | N/A   | N/A                    | DWS Offset (in)             | N/A  |
| N/A                                     | Shared Landing?       | N/A   |                        |                             |      |
| N/A                                     | Gutter Ponding?       | N/A   | N/A                    | Gutter Slope (%)            | N/A  |
| N/A                                     | Gutter Lip Ht (in)    | N/A   | N/A                    | Gutter X Slope (%)          | N/A  |
| N/A                                     | Painted X Walk1?      | Yes   | N/A                    | Painted X Walk2?            | N/A  |
|                                         | X Walk 1 Direction    | To NW |                        | X Walk 2 Direction          | N/A  |
| N/A                                     | X Walk 1 Width (in)   | 115.0 | N/A                    | X Walk 2 Width (in)         | N/A  |
|                                         | X Walk 1 Slope (%)    | 3.4   |                        | X Walk 2 Slope (%)          | N/A  |
|                                         | X Walk 1 X Slope (%)  | 2.0   |                        | X Walk 2 X Slope (%)        | N/A  |
| N/A                                     | Ramp inside XWalk1?   | Yes   | N/A                    | Ramp inside XWalk2?         | N/A  |
|                                         | Road Slope (%)        | N/A   | N/A                    | Clear Space?                | N/A  |
|                                         | Road X Slope (%)      | N/A   | N/A                    | Clear Space to XWalk (in)   | N/A  |
| N/A                                     | Any Obstructions?     | N/A   | N/A                    | Storm Grate/Utility Hazard? | N/A  |
|                                         | Obstruction Type      |       |                        | Storm Grate/Utility Type    |      |
|                                         |                       | N/A   |                        |                             | N/A  |
|                                         |                       |       | Yes                    | Surface Condition? (G/P)    | Good |