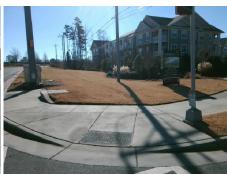

## Field Measurements/Component Compliance

Street 1 Name MADISON SQUARE DR
Stop Condition-Street 2 Signal
Street 2 Name N/A
Stop Condition-Street 1 N/A

Possible Solutions:

Remove & Replace Entire Ramp.

Surveyor Notes:

N/A

PROW/ADA:

Not Found, R304.2.2, R304.5.3

Total Cost: \$ 1850.00

| Field Measurements/Component Compliance |                       |       |                        |                             |      |
|-----------------------------------------|-----------------------|-------|------------------------|-----------------------------|------|
| Compliance Description                  |                       | Data  | Compliance Description |                             | Data |
| N/A                                     | Ramp Length (in)      | 85.0  | No                     | Ramp Slope (%)              | 8.4  |
| Yes                                     | Ramp Width (in)       | 48.0  | No                     | Ramp XSlope (%)             | 3.1  |
| N/A                                     | Flare Type LT         | N/A   | N/A                    | Flare Type RT               | N/A  |
| N/A                                     | Flare Slope LT (%)    | N/A   | N/A                    | Flare Slope RT (%)          | N/A  |
| N/A                                     | Flare Traversable LT? | N/A   | N/A                    | Flare Traversable RT?       | N/A  |
| N/A                                     | Landing Length (in)   | N/A   | N/A                    | DWS Provided?               | N/A  |
| N/A                                     | Landing Width (in)    | N/A   | N/A                    | DWS Contrast?               | N/A  |
| N/A                                     | Landing Slope (%)     | N/A   | N/A                    | DWS Length (in)             | N/A  |
| N/A                                     | Landing X Slope (%)   | N/A   | N/A                    | DWS Full Width?             | N/A  |
| N/A                                     | Landing Curb? (Y/N)   | N/A   | N/A                    | DWS Offset (in)             | N/A  |
| N/A                                     | Shared Landing?       | N/A   |                        |                             |      |
| N/A                                     | Gutter Ponding?       | N/A   | N/A                    | Gutter Slope (%)            | N/A  |
| N/A                                     | Gutter Lip Ht (in)    | N/A   | N/A                    | Gutter X Slope (%)          | N/A  |
| N/A                                     | Painted X Walk1?      | Yes   | N/A                    | Painted X Walk2?            | N/A  |
|                                         | X Walk 1 Direction    | To NW |                        | X Walk 2 Direction          | N/A  |
| N/A                                     | X Walk 1 Width (in)   | 115.0 | N/A                    | X Walk 2 Width (in)         | N/A  |
|                                         | X Walk 1 Slope (%)    | 3.4   |                        | X Walk 2 Slope (%)          | N/A  |
|                                         | X Walk 1 X Slope (%)  | 2.0   |                        | X Walk 2 X Slope (%)        | N/A  |
| N/A                                     | Ramp inside XWalk1?   | Yes   | N/A                    | Ramp inside XWalk2?         | N/A  |
|                                         | Road Slope (%)        | N/A   | N/A                    | Clear Space?                | N/A  |
|                                         | Road X Slope (%)      | N/A   | N/A                    | Clear Space to XWalk (in)   | N/A  |
| N/A                                     | Any Obstructions?     | N/A   | N/A                    | Storm Grate/Utility Hazard? | N/A  |
|                                         | Obstruction Type      |       |                        | Storm Grate/Utility Type    |      |
|                                         |                       | N/A   |                        |                             | N/A  |
|                                         |                       |       | Yes                    | Surface Condition? (G/P)    | Good |