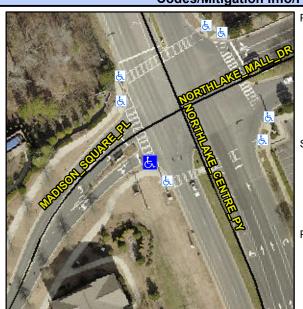

## Access Compliance Report Public Rights-of-Way (Curb Ramps)

Intersection ID: 48166 Main Street: NORTHLAKE\_MALL\_DR Cross Street: NORTHLAKE\_CENTRE\_PY Location: SW

ADA ID: E7DCDCEEBF72 Ramp Type: Perp Initial Pass/Fail: Fail Overall Compliance: No Severity Score: 13.75

## Field Measurements/Component Compliance

Street 1 Name MADISON SQUARE DR
Stop Condition-Street 2 Signal
Street 2 Name N/A
Stop Condition-Street 1 N/A

Possible Solutions:

Remove & Replace Entire Ramp.

Surveyor Notes: