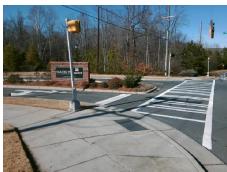

## Field Measurements/Component Compliance

Street 1 Name MADISON SQUARE DR
Stop Condition-Street 2 Signal
Street 2 Name N/A
Stop Condition-Street 1 N/A

Possible Solutions:

Remove & Replace Entire Ramp.

Surveyor Notes:

N/A

PROW/ADA:

Not Found, R304.2.2, R304.5.3

Total Cost: \$ 1850.00

| Field Measurements/Component Compliance |                       |       |                        |                             |      |
|-----------------------------------------|-----------------------|-------|------------------------|-----------------------------|------|
| Compliance Description                  |                       | Data  | Compliance Description |                             | Data |
| N/A                                     | Ramp Length (in)      | 85.0  | No                     | Ramp Slope (%)              | 8.4  |
| Yes                                     | Ramp Width (in)       | 48.0  | No                     | Ramp XSlope (%)             | 3.1  |
| N/A                                     | Flare Type LT         | N/A   | N/A                    | Flare Type RT               | N/A  |
| N/A                                     | Flare Slope LT (%)    | N/A   | N/A                    | Flare Slope RT (%)          | N/A  |
| N/A                                     | Flare Traversable LT? | N/A   | N/A                    | Flare Traversable RT?       | N/A  |
| N/A                                     | Landing Length (in)   | N/A   | N/A                    | DWS Provided?               | N/A  |
| N/A                                     | Landing Width (in)    | N/A   | N/A                    | DWS Contrast?               | N/A  |
| N/A                                     | Landing Slope (%)     | N/A   | N/A                    | DWS Length (in)             | N/A  |
| N/A                                     | Landing X Slope (%)   | N/A   | N/A                    | DWS Full Width?             | N/A  |
| N/A                                     | Landing Curb? (Y/N)   | N/A   | N/A                    | DWS Offset (in)             | N/A  |
| N/A                                     | Shared Landing?       | N/A   |                        |                             |      |
| N/A                                     | Gutter Ponding?       | N/A   | N/A                    | Gutter Slope (%)            | N/A  |
| N/A                                     | Gutter Lip Ht (in)    | N/A   | N/A                    | Gutter X Slope (%)          | N/A  |
| N/A                                     | Painted X Walk1?      | Yes   | N/A                    | Painted X Walk2?            | N/A  |
|                                         | X Walk 1 Direction    | To NW |                        | X Walk 2 Direction          | N/A  |
| N/A                                     | X Walk 1 Width (in)   | 115.0 | N/A                    | X Walk 2 Width (in)         | N/A  |
|                                         | X Walk 1 Slope (%)    | 3.4   |                        | X Walk 2 Slope (%)          | N/A  |
|                                         | X Walk 1 X Slope (%)  | 2.0   |                        | X Walk 2 X Slope (%)        | N/A  |
| N/A                                     | Ramp inside XWalk1?   | Yes   | N/A                    | Ramp inside XWalk2?         | N/A  |
|                                         | Road Slope (%)        | N/A   | N/A                    | Clear Space?                | N/A  |
|                                         | Road X Slope (%)      | N/A   | N/A                    | Clear Space to XWalk (in)   | N/A  |
| N/A                                     | Any Obstructions?     | N/A   | N/A                    | Storm Grate/Utility Hazard? | N/A  |
|                                         | Obstruction Type      |       |                        | Storm Grate/Utility Type    |      |
|                                         |                       | N/A   |                        |                             | N/A  |
|                                         |                       |       | Yes                    | Surface Condition? (G/P)    | Good |