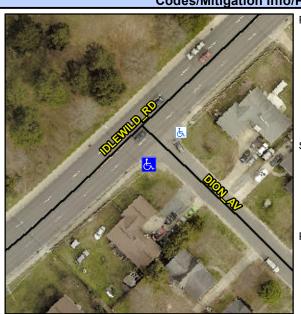

## Access Compliance Report Public Rights-of-Way (Curb Ramps)

N/A

Good

Surface Condition? (G/P)

Intersection ID: 17072 Main Street: IDLEWILD\_RD Cross Street: DION\_AV Location: S

ADA ID: E7DE7DA90DF5 Ramp Type: PerpDiag Initial Pass/Fail: Fail Overall Compliance: No Severity Score: 25