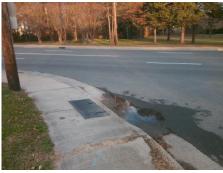

Surveyor Notes: **N/A** 

PROW/ADA:

Not Found, R304.2.2

Total Cost:

| Compliance Description |     |                       | Data  | Compliance Description |                             | Data  |
|------------------------|-----|-----------------------|-------|------------------------|-----------------------------|-------|
| ĺ                      | N/A | Ramp Length (in)      | 68.0  | No                     | Ramp Slope (%)              | 13.6  |
| •                      | Yes | Ramp Width (in)       | 48.0  | Yes                    | Ramp XSlope (%)             | 2.0   |
| ı                      | N/A | Flare Type LT         | N/A   | N/A                    | Flare Type RT               | N/A   |
| ı                      | N/A | Flare Slope LT (%)    | N/A   | N/A                    | Flare Slope RT (%)          | N/A   |
| ı                      | N/A | Flare Traversable LT? | N/A   | N/A                    | Flare Traversable RT?       | N/A   |
| -                      | N/A | Landing Length (in)   | N/A   | N/A                    | DWS Provided?               | N/A   |
| -                      | N/A | Landing Width (in)    | N/A   | N/A                    | DWS Contrast?               | N/A   |
| ı                      | N/A | Landing Slope (%)     | N/A   | N/A                    | DWS Length (in)             | N/A   |
| ı                      | N/A | Landing X Slope (%)   | N/A   | N/A                    | DWS Full Width?             | N/A   |
| -                      | N/A | Landing Curb? (Y/N)   | N/A   | N/A                    | DWS Offset (in)             | N/A   |
| -                      | N/A | Shared Landing?       | N/A   |                        |                             |       |
| -                      | N/A | Gutter Ponding?       | N/A   | N/A                    | Gutter Slope (%)            | N/A   |
| ı                      | N/A | Gutter Lip Ht (in)    | N/A   | N/A                    | Gutter X Slope (%)          | N/A   |
| -                      | N/A | Painted X Walk1?      | No    | N/A                    | Painted X Walk2?            | No    |
|                        |     | X Walk 1 Direction    | To NE |                        | X Walk 2 Direction          | To NW |
| -                      | N/A | X Walk 1 Width (in)   | N/A   | N/A                    | X Walk 2 Width (in)         | N/A   |
|                        |     | X Walk 1 Slope (%)    | 0.4   |                        | X Walk 2 Slope (%)          | 1.3   |
|                        |     | X Walk 1 X Slope (%)  | 0.5   |                        | X Walk 2 X Slope (%)        | 0.5   |
| I                      | N/A | Ramp inside XWalk1?   | N/A   | N/A                    | Ramp inside XWalk2?         | N/A   |
|                        |     | Road Slope (%)        | 0.4   | N/A                    | Clear Space?                | N/A   |
|                        |     | Road X Slope (%)      | 1.0   | N/A                    | Clear Space to XWalk (in)   | N/A   |
|                        | N/A | Any Obstructions?     | N/A   | N/A                    | Storm Grate/Utility Hazard? | N/A   |
|                        |     | Obstruction Type      |       |                        | Storm Grate/Utility Type    |       |
|                        |     |                       |       |                        |                             |       |