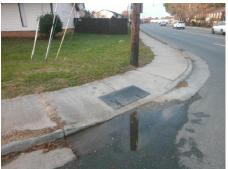

Surveyor Notes: **N/A** 

PROW/ADA:

Not Found, R304.2.2

Total Cost:

| Compliance Description |     |                       | Data  | Compliance Description |                             | Data  |
|------------------------|-----|-----------------------|-------|------------------------|-----------------------------|-------|
| ĺ                      | N/A | Ramp Length (in)      | 68.0  | No                     | Ramp Slope (%)              | 13.6  |
| •                      | Yes | Ramp Width (in)       | 48.0  | Yes                    | Ramp XSlope (%)             | 2.0   |
| ı                      | N/A | Flare Type LT         | N/A   | N/A                    | Flare Type RT               | N/A   |
| ı                      | N/A | Flare Slope LT (%)    | N/A   | N/A                    | Flare Slope RT (%)          | N/A   |
| ı                      | N/A | Flare Traversable LT? | N/A   | N/A                    | Flare Traversable RT?       | N/A   |
| -                      | N/A | Landing Length (in)   | N/A   | N/A                    | DWS Provided?               | N/A   |
| -                      | N/A | Landing Width (in)    | N/A   | N/A                    | DWS Contrast?               | N/A   |
| ı                      | N/A | Landing Slope (%)     | N/A   | N/A                    | DWS Length (in)             | N/A   |
| ı                      | N/A | Landing X Slope (%)   | N/A   | N/A                    | DWS Full Width?             | N/A   |
| -                      | N/A | Landing Curb? (Y/N)   | N/A   | N/A                    | DWS Offset (in)             | N/A   |
| -                      | N/A | Shared Landing?       | N/A   |                        |                             |       |
| -                      | N/A | Gutter Ponding?       | N/A   | N/A                    | Gutter Slope (%)            | N/A   |
| ı                      | N/A | Gutter Lip Ht (in)    | N/A   | N/A                    | Gutter X Slope (%)          | N/A   |
| -                      | N/A | Painted X Walk1?      | No    | N/A                    | Painted X Walk2?            | No    |
|                        |     | X Walk 1 Direction    | To NE |                        | X Walk 2 Direction          | To NW |
| -                      | N/A | X Walk 1 Width (in)   | N/A   | N/A                    | X Walk 2 Width (in)         | N/A   |
|                        |     | X Walk 1 Slope (%)    | 0.4   |                        | X Walk 2 Slope (%)          | 1.3   |
|                        |     | X Walk 1 X Slope (%)  | 0.5   |                        | X Walk 2 X Slope (%)        | 0.5   |
| I                      | N/A | Ramp inside XWalk1?   | N/A   | N/A                    | Ramp inside XWalk2?         | N/A   |
|                        |     | Road Slope (%)        | 0.4   | N/A                    | Clear Space?                | N/A   |
|                        |     | Road X Slope (%)      | 1.0   | N/A                    | Clear Space to XWalk (in)   | N/A   |
|                        | N/A | Any Obstructions?     | N/A   | N/A                    | Storm Grate/Utility Hazard? | N/A   |
|                        |     | Obstruction Type      |       |                        | Storm Grate/Utility Type    |       |
|                        |     |                       |       |                        |                             |       |