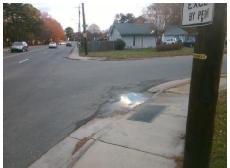

Surveyor Notes: **N/A** 

PROW/ADA:

Not Found, R304.2.2

Total Cost:

| Compliance Description |     |                       | Data  | Compliance Description |                             | Data  |
|------------------------|-----|-----------------------|-------|------------------------|-----------------------------|-------|
| ĺ                      | N/A | Ramp Length (in)      | 68.0  | No                     | Ramp Slope (%)              | 13.6  |
| •                      | Yes | Ramp Width (in)       | 48.0  | Yes                    | Ramp XSlope (%)             | 2.0   |
| ı                      | N/A | Flare Type LT         | N/A   | N/A                    | Flare Type RT               | N/A   |
| ı                      | N/A | Flare Slope LT (%)    | N/A   | N/A                    | Flare Slope RT (%)          | N/A   |
| ı                      | N/A | Flare Traversable LT? | N/A   | N/A                    | Flare Traversable RT?       | N/A   |
| -                      | N/A | Landing Length (in)   | N/A   | N/A                    | DWS Provided?               | N/A   |
| -                      | N/A | Landing Width (in)    | N/A   | N/A                    | DWS Contrast?               | N/A   |
| ı                      | N/A | Landing Slope (%)     | N/A   | N/A                    | DWS Length (in)             | N/A   |
| ı                      | N/A | Landing X Slope (%)   | N/A   | N/A                    | DWS Full Width?             | N/A   |
| -                      | N/A | Landing Curb? (Y/N)   | N/A   | N/A                    | DWS Offset (in)             | N/A   |
| -                      | N/A | Shared Landing?       | N/A   |                        |                             |       |
| -                      | N/A | Gutter Ponding?       | N/A   | N/A                    | Gutter Slope (%)            | N/A   |
| ı                      | N/A | Gutter Lip Ht (in)    | N/A   | N/A                    | Gutter X Slope (%)          | N/A   |
| -                      | N/A | Painted X Walk1?      | No    | N/A                    | Painted X Walk2?            | No    |
|                        |     | X Walk 1 Direction    | To NE |                        | X Walk 2 Direction          | To NW |
| -                      | N/A | X Walk 1 Width (in)   | N/A   | N/A                    | X Walk 2 Width (in)         | N/A   |
|                        |     | X Walk 1 Slope (%)    | 0.4   |                        | X Walk 2 Slope (%)          | 1.3   |
|                        |     | X Walk 1 X Slope (%)  | 0.5   |                        | X Walk 2 X Slope (%)        | 0.5   |
| I                      | N/A | Ramp inside XWalk1?   | N/A   | N/A                    | Ramp inside XWalk2?         | N/A   |
|                        |     | Road Slope (%)        | 0.4   | N/A                    | Clear Space?                | N/A   |
|                        |     | Road X Slope (%)      | 1.0   | N/A                    | Clear Space to XWalk (in)   | N/A   |
|                        | N/A | Any Obstructions?     | N/A   | N/A                    | Storm Grate/Utility Hazard? | N/A   |
|                        |     | Obstruction Type      |       |                        | Storm Grate/Utility Type    |       |
|                        |     |                       |       |                        |                             |       |