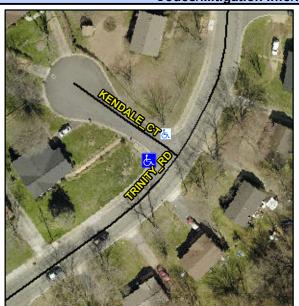

## Access Compliance Report Public Rights-of-Way (Curb Ramps)

Intersection ID: 4733 Main Street: KENDALE\_CT Cross Street: TRINITY\_RD Location: W

ADA ID: E7E024338E9F Ramp Type: Perp Initial Pass/Fail: Fail Overall Compliance: No Severity Score: 8.75

## Field Measurements/Component Compliance

Street 1 Name KENDALE CT
Stop Condition-Street 2 StopSign
Street 2 Name N/A
Stop Condition-Street 1 N/A

Possible Solutions:

Remove & Replace Entire Ramp.

Surveyor Notes: