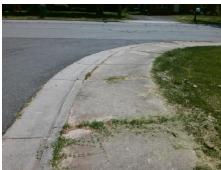

## Access Compliance Report Public Rights-of-Way (Curb Ramps)

Intersection ID: 4733 Main Street: KENDALE\_CT Cross Street: TRINITY\_RD Location: W

ADA ID: E7E024338E9F Ramp Type: Perp Initial Pass/Fail: Fail Overall Compliance: No Severity Score: 8.75

## Field Measurements/Component Compliance

Street 1 Name KENDALE CT
Stop Condition-Street 2 StopSign
Street 2 Name N/A
Stop Condition-Street 1 N/A

Possible Solutions:

Remove & Replace Entire Ramp.

Surveyor Notes:

N/A

PROW/ADA:

R304.5.1

Total Cost: \$ 1850.00

| Field Measurements/Component Compliance |                        |                       |       |      |                             |      |
|-----------------------------------------|------------------------|-----------------------|-------|------|-----------------------------|------|
|                                         | Compliance Description |                       | Data  | Comp | oliance Description         | Data |
|                                         | N/A                    | Ramp Length (in)      | 61.0  | Yes  | Ramp Slope (%)              | 8.1  |
|                                         | No                     | Ramp Width (in)       | 40.0  | Yes  | Ramp XSlope (%)             | 0.4  |
|                                         | N/A                    | Flare Type LT         | N/A   | N/A  | Flare Type RT               | N/A  |
|                                         | N/A                    | Flare Slope LT (%)    | N/A   | N/A  | Flare Slope RT (%)          | N/A  |
|                                         | N/A                    | Flare Traversable LT? | N/A   | N/A  | Flare Traversable RT?       | N/A  |
|                                         | N/A                    | Landing Length (in)   | N/A   | N/A  | DWS Provided?               | N/A  |
|                                         | N/A                    | Landing Width (in)    | N/A   | N/A  | DWS Contrast?               | N/A  |
|                                         | N/A                    | Landing Slope (%)     | N/A   | N/A  | DWS Length (in)             | N/A  |
|                                         | N/A                    | Landing X Slope (%)   | N/A   | N/A  | DWS Full Width?             | N/A  |
|                                         | N/A                    | Landing Curb? (Y/N)   | N/A   | N/A  | DWS Offset (in)             | N/A  |
|                                         | N/A                    | Shared Landing?       | N/A   |      |                             |      |
|                                         | N/A                    | Gutter Ponding?       | N/A   | N/A  | Gutter Slope (%)            | N/A  |
|                                         | N/A                    | Gutter Lip Ht (in)    | 2.0   | N/A  | Gutter X Slope (%)          | N/A  |
|                                         | N/A                    | Painted X Walk1?      | No    | N/A  | Painted X Walk2?            | N/A  |
|                                         |                        | X Walk 1 Direction    | To NE |      | X Walk 2 Direction          | N/A  |
|                                         | N/A                    | X Walk 1 Width (in)   | N/A   | N/A  | X Walk 2 Width (in)         | N/A  |
|                                         |                        | X Walk 1 Slope (%)    | 2.0   |      | X Walk 2 Slope (%)          | N/A  |
|                                         |                        | X Walk 1 X Slope (%)  | 0.6   |      | X Walk 2 X Slope (%)        | N/A  |
|                                         | N/A                    | Ramp inside XWalk1?   | N/A   | N/A  | Ramp inside XWalk2?         | N/A  |
|                                         |                        | Road Slope (%)        | N/A   | N/A  | Clear Space?                | N/A  |
|                                         |                        | Road X Slope (%)      | N/A   | N/A  | Clear Space to XWalk (in)   | N/A  |
|                                         | N/A                    | Any Obstructions?     | N/A   | N/A  | Storm Grate/Utility Hazard? | N/A  |
|                                         |                        | Obstruction Type      |       |      | Storm Grate/Utility Type    |      |
|                                         |                        |                       | N/A   |      |                             | N/A  |
|                                         |                        |                       |       | Yes  | Surface Condition? (G/P)    | Good |
|                                         |                        |                       |       |      |                             |      |