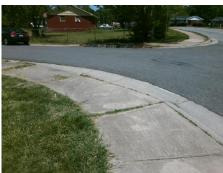

## Access Compliance Report Public Rights-of-Way (Curb Ramps)

Intersection ID: 4733 Main Street: KENDALE\_CT Cross Street: TRINITY\_RD Location: W

ADA ID: E7E024338E9F Ramp Type: Perp Initial Pass/Fail: Fail Overall Compliance: No Severity Score: 8.75

## Field Measurements/Component Compliance

Street 1 Name KENDALE CT
Stop Condition-Street 2 StopSign
Street 2 Name N/A
Stop Condition-Street 1 N/A

Possible Solutions:

Remove & Replace Entire Ramp.

Surveyor Notes:

N/A

PROW/ADA:

R304.5.1

Total Cost: \$ 1850.00

| Field Measurements/Component Compliance |                        |                       |       |      |                             |      |
|-----------------------------------------|------------------------|-----------------------|-------|------|-----------------------------|------|
|                                         | Compliance Description |                       | Data  | Comp | oliance Description         | Data |
|                                         | N/A                    | Ramp Length (in)      | 61.0  | Yes  | Ramp Slope (%)              | 8.1  |
|                                         | No                     | Ramp Width (in)       | 40.0  | Yes  | Ramp XSlope (%)             | 0.4  |
|                                         | N/A                    | Flare Type LT         | N/A   | N/A  | Flare Type RT               | N/A  |
|                                         | N/A                    | Flare Slope LT (%)    | N/A   | N/A  | Flare Slope RT (%)          | N/A  |
|                                         | N/A                    | Flare Traversable LT? | N/A   | N/A  | Flare Traversable RT?       | N/A  |
|                                         | N/A                    | Landing Length (in)   | N/A   | N/A  | DWS Provided?               | N/A  |
|                                         | N/A                    | Landing Width (in)    | N/A   | N/A  | DWS Contrast?               | N/A  |
|                                         | N/A                    | Landing Slope (%)     | N/A   | N/A  | DWS Length (in)             | N/A  |
|                                         | N/A                    | Landing X Slope (%)   | N/A   | N/A  | DWS Full Width?             | N/A  |
|                                         | N/A                    | Landing Curb? (Y/N)   | N/A   | N/A  | DWS Offset (in)             | N/A  |
|                                         | N/A                    | Shared Landing?       | N/A   |      |                             |      |
|                                         | N/A                    | Gutter Ponding?       | N/A   | N/A  | Gutter Slope (%)            | N/A  |
|                                         | N/A                    | Gutter Lip Ht (in)    | 2.0   | N/A  | Gutter X Slope (%)          | N/A  |
|                                         | N/A                    | Painted X Walk1?      | No    | N/A  | Painted X Walk2?            | N/A  |
|                                         |                        | X Walk 1 Direction    | To NE |      | X Walk 2 Direction          | N/A  |
|                                         | N/A                    | X Walk 1 Width (in)   | N/A   | N/A  | X Walk 2 Width (in)         | N/A  |
|                                         |                        | X Walk 1 Slope (%)    | 2.0   |      | X Walk 2 Slope (%)          | N/A  |
|                                         |                        | X Walk 1 X Slope (%)  | 0.6   |      | X Walk 2 X Slope (%)        | N/A  |
|                                         | N/A                    | Ramp inside XWalk1?   | N/A   | N/A  | Ramp inside XWalk2?         | N/A  |
|                                         |                        | Road Slope (%)        | N/A   | N/A  | Clear Space?                | N/A  |
|                                         |                        | Road X Slope (%)      | N/A   | N/A  | Clear Space to XWalk (in)   | N/A  |
|                                         | N/A                    | Any Obstructions?     | N/A   | N/A  | Storm Grate/Utility Hazard? | N/A  |
|                                         |                        | Obstruction Type      |       |      | Storm Grate/Utility Type    |      |
|                                         |                        |                       | N/A   |      |                             | N/A  |
|                                         |                        |                       |       | Yes  | Surface Condition? (G/P)    | Good |
|                                         |                        |                       |       |      |                             |      |