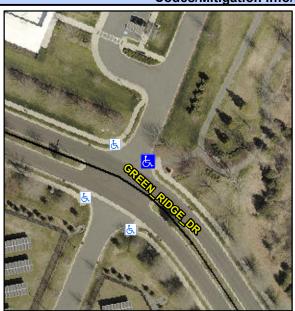

## **Access Compliance Report Public Rights-of-Way** (Curb Ramps)

Intersection ID: 10027594 Main Street: GREEN RIDGE DR **Cross Street: N/A** Location: NE **ADA ID: E7E0FA6FBEA6** Ramp Type: PerpDiag Initial Pass/Fail: Fail **Overall Compliance: No Severity Score:** 25

**Codes/Mitigation Info/Possible Solution** 

**ENTRANCE** 

StopSign

None

Street 1 Name Stop Condition-Street 2 Street 2 Name **GREEN RIDGE DR** Stop Condition-Street 1

Possible Solutions: Remove & Replace Curb Ramp With **Two New Directional Ramps or** Equivalent. Surveyor Notes: N/A PROW/ADA: Not Found, R304.2.2, R304.5.3