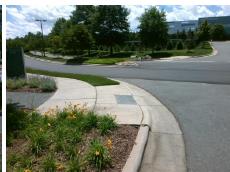

## **Access Compliance Report Public Rights-of-Way** (Curb Ramps)

Intersection ID: 10027594 Main Street: GREEN RIDGE DR **Cross Street: N/A** Location: NE **ADA ID: E7E0FA6FBEA6** Ramp Type: PerpDiag Initial Pass/Fail: Fail **Overall Compliance: No Severity Score:** 25

**Codes/Mitigation Info/Possible Solution** 

**ENTRANCE** 

StopSign

None

Street 1 Name Stop Condition-Street 2 Street 2 Name **GREEN RIDGE DR** Stop Condition-Street 1

Possible Solutions: Remove & Replace Curb Ramp With **Two New Directional Ramps or** Equivalent. Surveyor Notes: N/A PROW/ADA: Not Found, R304.2.2, R304.5.3