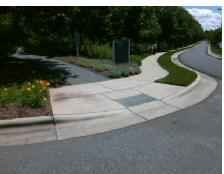

## **Access Compliance Report Public Rights-of-Way** (Curb Ramps)

Intersection ID: 10027594 Main Street: GREEN RIDGE DR **Cross Street: N/A** Location: NE **ADA ID: E7E0FA6FBEA6** Ramp Type: PerpDiag Initial Pass/Fail: Fail **Overall Compliance: No Severity Score:** 25

**Codes/Mitigation Info/Possible Solution** 

**ENTRANCE** 

StopSign

None

Street 1 Name Stop Condition-Street 2 Street 2 Name **GREEN RIDGE DR** Stop Condition-Street 1

Possible Solutions: Remove & Replace Curb Ramp With **Two New Directional Ramps or** Equivalent. Surveyor Notes: N/A PROW/ADA: Not Found, R304.2.2, R304.5.3