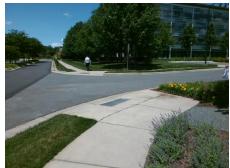

## **Access Compliance Report Public Rights-of-Way** (Curb Ramps)

Intersection ID: 10027594 Main Street: GREEN RIDGE DR **Cross Street: N/A** Location: NE **ADA ID: E7E0FA6FBEA6** Ramp Type: PerpDiag Initial Pass/Fail: Fail **Overall Compliance: No Severity Score:** 25

**Codes/Mitigation Info/Possible Solution** 

**ENTRANCE** 

StopSign

None

Street 1 Name Stop Condition-Street 2 Street 2 Name **GREEN RIDGE DR** Stop Condition-Street 1

Possible Solutions: Remove & Replace Curb Ramp With **Two New Directional Ramps or** Equivalent. Surveyor Notes: N/A PROW/ADA: Not Found, R304.2.2, R304.5.3