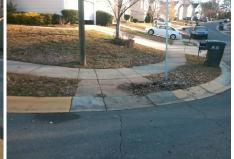

## Access Compliance Report Public Rights-of-Way (Curb Ramps)

| · · · · · ·                             |                               |                                                              |                    |                                             |                    |                    |                             |            |
|-----------------------------------------|-------------------------------|--------------------------------------------------------------|--------------------|---------------------------------------------|--------------------|--------------------|-----------------------------|------------|
| Intersection ID: N/A                    | Main Str                      | eet: ALLEGIANCE DR                                           | Cross Street       | LADY LIBERTY LN                             | Location:          | NE                 |                             |            |
| ADA ID: E7E2C9A21FFE                    | Ramp Ty                       | vpe: PerpDiag                                                | Initial Pass/F     | tial Pass/Fail: Fail Overall Compliance: No |                    |                    | o Severity Score:           | 10         |
| Codes/Mitigation Info/Possible Solution |                               |                                                              |                    | Field Measurements/Component Compliance     |                    |                    |                             |            |
| Possible Solutions:                     |                               |                                                              | Comr               | bliance Description                         | liance Description | Data               |                             |            |
|                                         | A DE                          |                                                              |                    |                                             | 49.0               |                    |                             | 6.9        |
|                                         |                               | Remove & Replace Curb Ramp W<br>Two New Directional Ramps or | No No              | Ramp Length (in)                            | 49.0<br>38.0       |                    | Ramp Slope (%)              | 6.9<br>3.7 |
|                                         |                               | Equivalent.                                                  | NO<br>N/A          | Ramp Width (in)                             |                    | NO<br>N/A          | Ramp XSlope (%)             | 3.7<br>N/A |
|                                         |                               |                                                              |                    | Flare Type LT                               |                    |                    | Flare Type RT               |            |
|                                         |                               |                                                              | N/A                | Flare Slope LT (%)                          | N/A                |                    | Flare Slope RT (%)          | N/A        |
|                                         |                               |                                                              | N/A                | Flare Traversable LT?                       | No                 |                    | Flare Traversable RT?       | No         |
|                                         |                               |                                                              | N/A                | Landing Length (in)                         |                    | N/A                | DWS Provided?               | N/A        |
|                                         |                               | Surveyor Notes:                                              | N/A                | Landing Width (in)                          | N/A                | N/A                | DWS Contrast?               | N/A        |
| The second second                       |                               | N/A                                                          | N/A                | Landing Slope (%)                           | N/A                | N/A                | DWS Length (in)             | N/A        |
| A FE MUSELUL                            |                               |                                                              | N/A                | Landing X Slope (%)                         | N/A                | N/A                | DWS Full Width?             | N/A        |
| PROW/ADA:                               |                               |                                                              | N/A                | Landing Curb? (Y/N)                         | N/A                | N/A                | DWS Offset (in)             | N/A        |
|                                         |                               |                                                              | N/A                | Shared Landing?                             | N/A                |                    |                             |            |
|                                         |                               |                                                              | N/A                | Gutter Ponding?                             | N/A                | N/A                | Gutter Slope (%)            | N/A        |
|                                         | Not Found, R304.5.1, R304.5.3 | N/A                                                          | Gutter Lip Ht (in) | N/A                                         | N/A                | Gutter X Slope (%) | N/A                         |            |
|                                         |                               | N/A                                                          | Painted X Walk1?   | No                                          | N/A                | Painted X Walk2?   | No                          |            |
|                                         |                               |                                                              |                    | X Walk 1 Direction                          | To W               |                    | X Walk 2 Direction          | To S       |
|                                         | 100 N. 8. 1. 8                |                                                              | N/A                | X Walk 1 Width (in)                         | N/A                | N/A                | X Walk 2 Width (in)         | N/A        |
| Street 1 Name                           | LADY LIBERTY LN               |                                                              |                    | X Walk 1 Slope (%)                          | 5.0                |                    | X Walk 2 Slope (%)          | 0.3        |
| Stop Condition-Street 2                 | StopSign                      |                                                              |                    | X Walk 1 X Slope (%)                        | 1.4                |                    | X Walk 2 X Slope (%)        | 4.0        |
| Street 2 Name                           |                               |                                                              | N/A                | Ramp inside XWalk1?                         | No                 | N/A                | Ramp inside XWalk2?         | No         |
| Stop Condition-Street 1                 | None                          |                                                              |                    | Road Slope (%)                              | 3.8                | N/A                | Clear Space?                | N/A        |
| • *                                     |                               |                                                              |                    | Road X Slope (%)                            | 2.1                | N/A                | Clear Space to XWalk (in)   | N/A        |
|                                         |                               |                                                              | N/A                | Any Obstructions?                           |                    | N/A                | Storm Grate/Utility Hazard? | N/A        |
|                                         |                               | Total Cost: \$ 32                                            | 200.00             | Obstruction Type                            |                    |                    | Storm Grate/Utility Type    |            |
|                                         |                               | ν τ                                                          |                    |                                             | N/A                |                    | etern orate/ounty type      | N/A        |
| 1                                       |                               |                                                              |                    |                                             | IN/A               | Vaa                | Surface Condition? (C/D)    |            |
|                                         |                               |                                                              |                    |                                             |                    | Yes                | Surface Condition? (G/P)    | Good       |