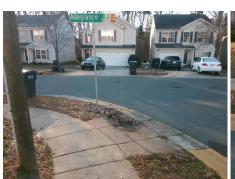

## Access Compliance Report Public Rights-of-Way (Curb Ramps)

| · · · · · ·                             |                               |                                                              |                    |                                             |                    |                    |                             |            |
|-----------------------------------------|-------------------------------|--------------------------------------------------------------|--------------------|---------------------------------------------|--------------------|--------------------|-----------------------------|------------|
| Intersection ID: N/A                    | Main Str                      | eet: ALLEGIANCE DR                                           | Cross Street       | LADY LIBERTY LN                             | Location:          | NE                 |                             |            |
| ADA ID: E7E2C9A21FFE                    | Ramp Ty                       | vpe: PerpDiag                                                | Initial Pass/F     | tial Pass/Fail: Fail Overall Compliance: No |                    |                    | o Severity Score:           | 10         |
| Codes/Mitigation Info/Possible Solution |                               |                                                              |                    | Field Measurements/Component Compliance     |                    |                    |                             |            |
| Possible Solutions:                     |                               |                                                              | Comr               | bliance Description                         | liance Description | Data               |                             |            |
|                                         | A DE                          |                                                              |                    |                                             | 49.0               |                    |                             | 6.9        |
|                                         |                               | Remove & Replace Curb Ramp W<br>Two New Directional Ramps or | No No              | Ramp Length (in)                            | 49.0<br>38.0       |                    | Ramp Slope (%)              | 6.9<br>3.7 |
|                                         |                               | Equivalent.                                                  | NO<br>N/A          | Ramp Width (in)                             |                    | NO<br>N/A          | Ramp XSlope (%)             | 3.7<br>N/A |
|                                         |                               |                                                              |                    | Flare Type LT                               |                    |                    | Flare Type RT               |            |
|                                         |                               |                                                              | N/A                | Flare Slope LT (%)                          | N/A                |                    | Flare Slope RT (%)          | N/A        |
|                                         |                               |                                                              | N/A                | Flare Traversable LT?                       | No                 |                    | Flare Traversable RT?       | No         |
|                                         |                               |                                                              | N/A                | Landing Length (in)                         |                    | N/A                | DWS Provided?               | N/A        |
|                                         |                               | Surveyor Notes:                                              | N/A                | Landing Width (in)                          | N/A                | N/A                | DWS Contrast?               | N/A        |
| The second second                       |                               | N/A                                                          | N/A                | Landing Slope (%)                           | N/A                | N/A                | DWS Length (in)             | N/A        |
| A FE MUSELUL                            |                               |                                                              | N/A                | Landing X Slope (%)                         | N/A                | N/A                | DWS Full Width?             | N/A        |
| PROW/ADA:                               |                               |                                                              | N/A                | Landing Curb? (Y/N)                         | N/A                | N/A                | DWS Offset (in)             | N/A        |
|                                         |                               |                                                              | N/A                | Shared Landing?                             | N/A                |                    |                             |            |
|                                         |                               |                                                              | N/A                | Gutter Ponding?                             | N/A                | N/A                | Gutter Slope (%)            | N/A        |
|                                         | Not Found, R304.5.1, R304.5.3 | N/A                                                          | Gutter Lip Ht (in) | N/A                                         | N/A                | Gutter X Slope (%) | N/A                         |            |
|                                         |                               | N/A                                                          | Painted X Walk1?   | No                                          | N/A                | Painted X Walk2?   | No                          |            |
|                                         |                               |                                                              |                    | X Walk 1 Direction                          | To W               |                    | X Walk 2 Direction          | To S       |
|                                         | 100 N. 8. 1. 8                |                                                              | N/A                | X Walk 1 Width (in)                         | N/A                | N/A                | X Walk 2 Width (in)         | N/A        |
| Street 1 Name                           | LADY LIBERTY LN               |                                                              |                    | X Walk 1 Slope (%)                          | 5.0                |                    | X Walk 2 Slope (%)          | 0.3        |
| Stop Condition-Street 2                 | StopSign                      |                                                              |                    | X Walk 1 X Slope (%)                        | 1.4                |                    | X Walk 2 X Slope (%)        | 4.0        |
| Street 2 Name                           |                               |                                                              | N/A                | Ramp inside XWalk1?                         | No                 | N/A                | Ramp inside XWalk2?         | No         |
| Stop Condition-Street 1                 | None                          |                                                              |                    | Road Slope (%)                              | 3.8                | N/A                | Clear Space?                | N/A        |
| • *                                     |                               |                                                              |                    | Road X Slope (%)                            | 2.1                | N/A                | Clear Space to XWalk (in)   | N/A        |
|                                         |                               |                                                              | N/A                | Any Obstructions?                           |                    | N/A                | Storm Grate/Utility Hazard? | N/A        |
|                                         |                               | Total Cost: \$ 32                                            | 200.00             | Obstruction Type                            |                    |                    | Storm Grate/Utility Type    |            |
|                                         |                               | ν τ                                                          |                    |                                             | N/A                |                    | etern orate/ounty type      | N/A        |
| 1                                       |                               |                                                              |                    |                                             | IN/A               | Vaa                | Surface Condition? (C/D)    |            |
|                                         |                               |                                                              |                    |                                             |                    | Yes                | Surface Condition? (G/P)    | Good       |