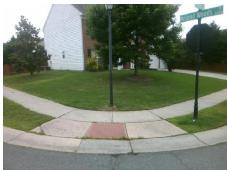

## **Access Compliance Report Public Rights-of-Way** (Curb Ramps)

Intersection ID: 32159 Main Street: LUMLEY DR Cross Street: NOLAND WOODS DR Location: SE **Overall Compliance: No Severity Score:** 10 **ADA ID: E7E5E9724C78** Ramp Type: BlendTrans2 Initial Pass/Fail: Fail

Possible Solutions: Remove & Replace Curb Ramp With Two New Directional Ramps or Equivalent. Surveyor Notes: N/A PROW/ADA: Not Found, R304.5.1, R304.5.3

Total Cost: 3200.00 Compliance Description Data Compliance Description Data Ramp Length (in) Yes N/A 92.0 BlendTrans Slope (%) 3.9 No No Ramp Width (in) 38.0 BlendTrans XSlope (%) 4.0 N/A N/A Flare Type LT N/A Flare Type RT N/A N/A Flare Slope LT (%) N/A N/A Flare Slope RT (%) N/A N/A Flare Traversable LT? N/A N/A Flare Traversable RT? N/A N/A Landing Length (in) N/A N/A **DWS Provided?** N/A N/A Landing Width (in) N/A N/A **DWS Contrast?** N/A N/A N/A N/A Landing Slope (%) DWS Length (in) N/A N/A Landing X Slope (%) N/A N/A DWS Full Width? N/A N/A Landing Curb? (Y/N) N/A N/A DWS Offset (in) N/A N/A N/A Shared Landing? N/A **Gutter Ponding?** N/A N/A Gutter Slope (%) N/A N/A Gutter Lip Ht (in) N/A N/A Gutter X Slope (%) N/A N/A Painted X Walk1? No N/A Painted X Walk2? No X Walk 1 Direction To N X Walk 2 Direction To W N/A X Walk 2 Width (in) X Walk 1 Width (in) N/A X Walk 1 Slope (%) 3.7 X Walk 2 Slope (%) 0.4 X Walk 1 X Slope (%) 1.6 X Walk 2 X Slope (%) 2.1 N/A N/A Ramp inside XWalk2? N/A N/A Ramp inside XWalk1? Road Slope (%) 2.7 Clear Space? N/A Road X Slope (%) 2.6 N/A Clear Space to XWalk (in) N/A N/A N/A N/A Any Obstructions? Storm Grate/Utility Hazard? N/A **Obstruction Type** Storm Grate/Utility Type N/A N/A Yes Surface Condition? (G/P) Good No Curb Slope (%) 6.4