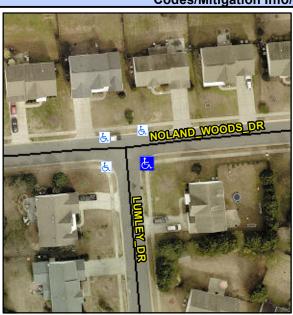

## **Access Compliance Report Public Rights-of-Way** (Curb Ramps)

Intersection ID: 32159 Main Street: LUMLEY DR Cross Street: NOLAND WOODS DR Location: SE **Overall Compliance: No Severity Score:** 10 **ADA ID: E7E5E9724C78** Ramp Type: BlendTrans2 Initial Pass/Fail: Fail

**Codes/Mitigation Info/Possible Solution** 

Field Measurements/Component Compliance

Street 1 Name Stop Condition-Street 1 Street 2 Name Stop Condition-Street 2

**NOLAND WOODS DR** None **LUMLEY DR** 

StopSign