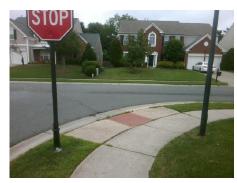

## **Access Compliance Report Public Rights-of-Way** (Curb Ramps)

Intersection ID: 32159 Main Street: LUMLEY DR Cross Street: NOLAND WOODS DR Location: SE **Overall Compliance: No Severity Score:** 10 **ADA ID: E7E5E9724C78** Ramp Type: BlendTrans2 Initial Pass/Fail: Fail

Possible Solutions: Remove & Replace Curb Ramp With Two New Directional Ramps or Equivalent. Surveyor Notes: N/A PROW/ADA: Not Found, R304.5.1, R304.5.3

Total Cost: 3200.00 Compliance Description Data Compliance Description Data Ramp Length (in) Yes N/A 92.0 BlendTrans Slope (%) 3.9 No No Ramp Width (in) 38.0 BlendTrans XSlope (%) 4.0 N/A N/A Flare Type LT N/A Flare Type RT N/A N/A Flare Slope LT (%) N/A N/A Flare Slope RT (%) N/A N/A Flare Traversable LT? N/A N/A Flare Traversable RT? N/A N/A Landing Length (in) N/A N/A **DWS Provided?** N/A N/A Landing Width (in) N/A N/A **DWS Contrast?** N/A N/A N/A N/A Landing Slope (%) DWS Length (in) N/A N/A Landing X Slope (%) N/A N/A DWS Full Width? N/A N/A Landing Curb? (Y/N) N/A N/A DWS Offset (in) N/A N/A N/A Shared Landing? N/A **Gutter Ponding?** N/A N/A Gutter Slope (%) N/A N/A Gutter Lip Ht (in) N/A N/A Gutter X Slope (%) N/A N/A Painted X Walk1? No N/A Painted X Walk2? No X Walk 1 Direction To N X Walk 2 Direction To W N/A X Walk 2 Width (in) X Walk 1 Width (in) N/A X Walk 1 Slope (%) 3.7 X Walk 2 Slope (%) 0.4 X Walk 1 X Slope (%) 1.6 X Walk 2 X Slope (%) 2.1 N/A N/A Ramp inside XWalk2? N/A N/A Ramp inside XWalk1? Road Slope (%) 2.7 Clear Space? N/A Road X Slope (%) 2.6 N/A Clear Space to XWalk (in) N/A N/A N/A N/A Any Obstructions? Storm Grate/Utility Hazard? N/A **Obstruction Type** Storm Grate/Utility Type N/A N/A Yes Surface Condition? (G/P) Good No Curb Slope (%) 6.4