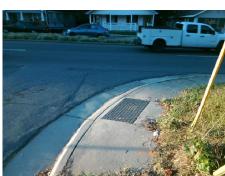

| 1 OSSIDIC OCIULIOTIS.          |  |  |  |  |
|--------------------------------|--|--|--|--|
| Remove & Replace Entire Ramp.  |  |  |  |  |
|                                |  |  |  |  |
|                                |  |  |  |  |
|                                |  |  |  |  |
|                                |  |  |  |  |
|                                |  |  |  |  |
|                                |  |  |  |  |
| Surveyor Notes:                |  |  |  |  |
| N/A                            |  |  |  |  |
| 1071                           |  |  |  |  |
|                                |  |  |  |  |
|                                |  |  |  |  |
|                                |  |  |  |  |
| PROW/ADA:                      |  |  |  |  |
| Not Found, R304.5.1, R304.2.2, |  |  |  |  |
| R304.5.3                       |  |  |  |  |
|                                |  |  |  |  |
|                                |  |  |  |  |
|                                |  |  |  |  |
|                                |  |  |  |  |
|                                |  |  |  |  |
|                                |  |  |  |  |
|                                |  |  |  |  |
|                                |  |  |  |  |

| -       |  |  |
|---------|--|--|
|         |  |  |
| 1 - 1 h |  |  |
|         |  |  |

Total Cost:

1850.00

| Field Measurements/Component Compliance |                       |      |      |                             |      |  |  |
|-----------------------------------------|-----------------------|------|------|-----------------------------|------|--|--|
| Comp                                    | liance Description    | Data | Comp | liance Description          | Data |  |  |
| N/A                                     | Ramp Length (in)      | 55.0 | No   | Ramp Slope (%)              | 8.5  |  |  |
| No                                      | Ramp Width (in)       | 47.0 | No   | No Ramp XSlope (%)          |      |  |  |
| N/A                                     | Flare Type LT         | N/A  | N/A  | N/A Flare Type RT           |      |  |  |
| N/A                                     | Flare Slope LT (%)    | N/A  | N/A  | Flare Slope RT (%)          | N/A  |  |  |
| N/A                                     | Flare Traversable LT? | N/A  | N/A  | Flare Traversable RT?       | N/A  |  |  |
| N/A                                     | Landing Length (in)   | N/A  | N/A  | DWS Provided?               | N/A  |  |  |
| N/A                                     | Landing Width (in)    | N/A  | N/A  | DWS Contrast?               | N/A  |  |  |
| N/A                                     | Landing Slope (%)     | N/A  | N/A  | DWS Length (in)             | N/A  |  |  |
| N/A                                     | Landing X Slope (%)   | N/A  | N/A  | DWS Full Width?             | N/A  |  |  |
| N/A                                     | Landing Curb? (Y/N)   | N/A  | N/A  | DWS Offset (in)             | N/A  |  |  |
| N/A                                     | Shared Landing?       | N/A  |      |                             |      |  |  |
| N/A                                     | Gutter Ponding?       | N/A  | N/A  | Gutter Slope (%)            | N/A  |  |  |
| N/A                                     | Gutter Lip Ht (in)    | 0.5  | N/A  | Gutter X Slope (%)          | N/A  |  |  |
| N/A                                     | Painted X Walk1?      | No   | N/A  | N/A Painted X Walk2?        |      |  |  |
|                                         | X Walk 1 Direction    | To E |      | X Walk 2 Direction          |      |  |  |
| N/A                                     | X Walk 1 Width (in)   | N/A  | N/A  | X Walk 2 Width (in)         | N/A  |  |  |
|                                         | X Walk 1 Slope (%)    | 4.0  |      | X Walk 2 Slope (%)          |      |  |  |
|                                         | X Walk 1 X Slope (%)  | 5.9  |      | X Walk 2 X Slope (%)        | N/A  |  |  |
| N/A                                     | Ramp inside XWalk1?   | N/A  | N/A  | Ramp inside XWalk2?         | N/A  |  |  |
|                                         | Road Slope (%)        | N/A  | N/A  | N/A Clear Space?            |      |  |  |
|                                         | Road X Slope (%)      | N/A  | N/A  | Clear Space to XWalk (in)   | N/A  |  |  |
| N/A                                     | Any Obstructions?     | N/A  | N/A  | Storm Grate/Utility Hazard? | N/A  |  |  |
|                                         | Obstruction Type      |      |      | Storm Grate/Utility Type    |      |  |  |
|                                         |                       | N/A  |      |                             | N/A  |  |  |
|                                         |                       |      | Yes  | Surface Condition? (G/P)    | Good |  |  |