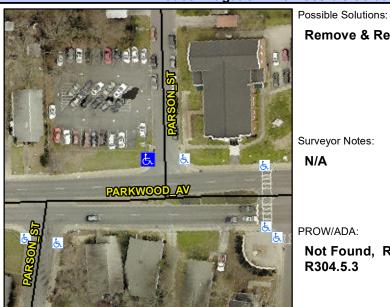

## Access Compliance Report Public Rights-of-Way (Curb Ramps)

Intersection ID: 11663 Main Street: PARKWOOD\_AV Cross Street: PARSON\_ST Location: NW

ADA ID: E7F2ABAFD32E Ramp Type: Perp Initial Pass/Fail: Fail Overall Compliance: No Severity Score: 33.75

## **Codes/Mitigation Info/Possible Solution**

| Street 1 Name           | PARSON ST |
|-------------------------|-----------|
| Stop Condition-Street 2 | StopSign  |
| Street 2 Name           | N/A       |
| Stop Condition-Street 1 | N/A       |