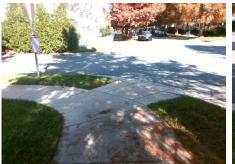

## Access Compliance Report Public Rights-of-Way (Curb Ramps)

| Intersection ID: 47300                  | Main Str   | Main Street: LELA_AV     |          |                                            | Cross Street: HURSTON_CR |                    |        |                             | W     |
|-----------------------------------------|------------|--------------------------|----------|--------------------------------------------|--------------------------|--------------------|--------|-----------------------------|-------|
| ADA ID: E7F2F38FE330                    | Ramp Ty    | Ramp Type: BlendTrans1   |          | Initial Pass/Fail: Fail Overall Compliance |                          |                    | nce: N | o Severity Score:           | 8.75  |
| Codes/Mitigation Info/Possible Solution |            |                          |          | Field Measurements/Component Compliance    |                          |                    |        |                             |       |
| Possible Solutions:                     |            |                          |          |                                            |                          | liance Description | Data   |                             |       |
| - 6 3.0                                 |            | Remove & Replace Curb Ra | amp With | N/A                                        | Ramp Length (in)         | 47.5               | Yes    | BlendTrans Slope (%)        | 3.4   |
|                                         |            | Two New Directional Ramp | •        | No                                         | Ramp Width (in)          | 39.0               | Yes    | BlendTrans XSlope (%)       | 1.0   |
| E a los                                 |            | Equivalent.              | •        | N/A                                        | Flare Type LT            | N/A                | N/A    | Flare Type RT               | N/A   |
|                                         |            |                          |          | N/A                                        | Flare Slope LT (%)       | N/A                | N/A    | Flare Slope RT (%)          | N/A   |
|                                         |            |                          |          | N/A                                        | Flare Traversable LT?    | N/A                | N/A    | Flare Traversable RT?       | N/A   |
| La the second                           |            |                          |          | N/A                                        | Landing Length (in)      | N/A                | N/A    | DWS Provided?               | N/A   |
|                                         |            | Surveyor Notes:          |          | N/A                                        | Landing Width (in)       | N/A                | N/A    | DWS Contrast?               | N/A   |
|                                         |            | N/A                      |          | N/A                                        | Landing Slope (%)        | N/A                | N/A    | DWS Length (in)             | N/A   |
|                                         | 112        | 1071                     |          | N/A                                        | Landing X Slope (%)      | N/A                | N/A    | DWS Full Width?             | N/A   |
|                                         | 2 1 10     |                          |          | N/A                                        | Landing Curb? (Y/N)      | N/A                | N/A    | DWS Offset (in)             | N/A   |
|                                         |            |                          | N/A      | Shared Landing?                            | N/A                      |                    |        |                             |       |
|                                         |            | PROW/ADA:                |          | N/A                                        | Gutter Ponding?          | N/A                | N/A    | Gutter Slope (%)            | N/A   |
|                                         | - 1/2 M    | Not Found, R304.5.1      |          | N/A                                        | Gutter Lip Ht (in)       | N/A                | N/A    | Gutter X Slope (%)          | N/A   |
|                                         | 7 Jan      |                          |          | N/A                                        | Painted X Walk1?         | No                 | N/A    | Painted X Walk2?            | No    |
|                                         |            |                          |          |                                            | X Walk 1 Direction       | To SE              |        | X Walk 2 Direction          | To NE |
|                                         | A SY       |                          |          |                                            | X Walk 1 Width (in)      | N/A                |        | X Walk 2 Width (in)         | N/A   |
| Street 1 Name                           | LELA AV    |                          |          |                                            | X Walk 1 Slope (%)       | 2.2                |        | X Walk 2 Slope (%)          | 1.0   |
| Stop Condition-Street 1                 | None       |                          |          |                                            | X Walk 1 X Slope (%)     | 3.7                |        | X Walk 2 X Slope (%)        | 2.0   |
| Street 2 Name                           | HURSTON CR |                          |          | N/A                                        | Ramp inside XWalk1?      | N/A                | N/A    | Ramp inside XWalk2?         | N/A   |
| Stop Condition-Street 2                 | StopSign   |                          |          |                                            | Road Slope (%)           | 1.3                |        | Clear Space?                | N/A   |
|                                         |            |                          |          |                                            | Road X Slope (%)         | 0.1                | N/A    | Clear Space to XWalk (in)   | N/A   |
|                                         |            |                          |          | N/A                                        | Any Obstructions?        |                    | N/A    | Storm Grate/Utility Hazard? | N/A   |
|                                         |            | Total Cost: \$           | 3200.00  |                                            | Obstruction Type         |                    |        | Storm Grate/Utility Type    |       |
|                                         |            |                          |          |                                            |                          | N/A                |        |                             | N/A   |
|                                         |            |                          |          |                                            |                          |                    | 1      |                             |       |