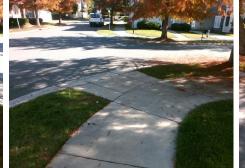

## Access Compliance Report Public Rights-of-Way (Curb Ramps)

| Intersection ID: 47300                  | Main Str   | Main Street: LELA_AV     |          |                                            | Cross Street: HURSTON_CR |                    |        |                             | W     |
|-----------------------------------------|------------|--------------------------|----------|--------------------------------------------|--------------------------|--------------------|--------|-----------------------------|-------|
| ADA ID: E7F2F38FE330                    | Ramp Ty    | Ramp Type: BlendTrans1   |          | Initial Pass/Fail: Fail Overall Compliance |                          |                    | nce: N | o Severity Score:           | 8.75  |
| Codes/Mitigation Info/Possible Solution |            |                          |          | Field Measurements/Component Compliance    |                          |                    |        |                             |       |
| Possible Solutions:                     |            |                          |          |                                            |                          | liance Description | Data   |                             |       |
| - 6 3.0                                 |            | Remove & Replace Curb Ra | amp With | N/A                                        | Ramp Length (in)         | 47.5               | Yes    | BlendTrans Slope (%)        | 3.4   |
|                                         |            | Two New Directional Ramp | •        | No                                         | Ramp Width (in)          | 39.0               | Yes    | BlendTrans XSlope (%)       | 1.0   |
| E a los                                 |            | Equivalent.              | •        | N/A                                        | Flare Type LT            | N/A                | N/A    | Flare Type RT               | N/A   |
|                                         |            |                          |          | N/A                                        | Flare Slope LT (%)       | N/A                | N/A    | Flare Slope RT (%)          | N/A   |
|                                         |            |                          |          | N/A                                        | Flare Traversable LT?    | N/A                | N/A    | Flare Traversable RT?       | N/A   |
| La the second                           |            |                          |          | N/A                                        | Landing Length (in)      | N/A                | N/A    | DWS Provided?               | N/A   |
|                                         |            | Surveyor Notes:          |          | N/A                                        | Landing Width (in)       | N/A                | N/A    | DWS Contrast?               | N/A   |
|                                         |            | N/A                      |          | N/A                                        | Landing Slope (%)        | N/A                | N/A    | DWS Length (in)             | N/A   |
|                                         | 112        | 1071                     |          | N/A                                        | Landing X Slope (%)      | N/A                | N/A    | DWS Full Width?             | N/A   |
|                                         | 2 1 10     |                          |          | N/A                                        | Landing Curb? (Y/N)      | N/A                | N/A    | DWS Offset (in)             | N/A   |
|                                         |            |                          | N/A      | Shared Landing?                            | N/A                      |                    |        |                             |       |
|                                         |            | PROW/ADA:                |          | N/A                                        | Gutter Ponding?          | N/A                | N/A    | Gutter Slope (%)            | N/A   |
|                                         | - 1/2 M    | Not Found, R304.5.1      |          | N/A                                        | Gutter Lip Ht (in)       | N/A                | N/A    | Gutter X Slope (%)          | N/A   |
|                                         | 7 Jan      |                          |          | N/A                                        | Painted X Walk1?         | No                 | N/A    | Painted X Walk2?            | No    |
|                                         |            |                          |          |                                            | X Walk 1 Direction       | To SE              |        | X Walk 2 Direction          | To NE |
|                                         | A SY       |                          |          |                                            | X Walk 1 Width (in)      | N/A                |        | X Walk 2 Width (in)         | N/A   |
| Street 1 Name                           | LELA AV    |                          |          |                                            | X Walk 1 Slope (%)       | 2.2                |        | X Walk 2 Slope (%)          | 1.0   |
| Stop Condition-Street 1                 | None       |                          |          |                                            | X Walk 1 X Slope (%)     | 3.7                |        | X Walk 2 X Slope (%)        | 2.0   |
| Street 2 Name                           | HURSTON CR |                          |          | N/A                                        | Ramp inside XWalk1?      | N/A                | N/A    | Ramp inside XWalk2?         | N/A   |
| Stop Condition-Street 2                 | StopSign   |                          |          |                                            | Road Slope (%)           | 1.3                |        | Clear Space?                | N/A   |
|                                         |            |                          |          |                                            | Road X Slope (%)         | 0.1                | N/A    | Clear Space to XWalk (in)   | N/A   |
|                                         |            |                          |          | N/A                                        | Any Obstructions?        |                    | N/A    | Storm Grate/Utility Hazard? | N/A   |
|                                         |            | Total Cost: \$           | 3200.00  |                                            | Obstruction Type         |                    |        | Storm Grate/Utility Type    |       |
|                                         |            |                          |          |                                            |                          | N/A                |        |                             | N/A   |
|                                         |            |                          |          |                                            |                          |                    | 1      |                             |       |