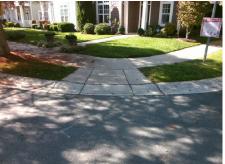

## Access Compliance Report Public Rights-of-Way (Curb Ramps)

| Intersection ID: 47300                  | Main Str   | Main Street: LELA_AV     |          |                                            | Cross Street: HURSTON_CR |                    |        |                             | W     |
|-----------------------------------------|------------|--------------------------|----------|--------------------------------------------|--------------------------|--------------------|--------|-----------------------------|-------|
| ADA ID: E7F2F38FE330                    | Ramp Ty    | Ramp Type: BlendTrans1   |          | Initial Pass/Fail: Fail Overall Compliance |                          |                    | nce: N | o Severity Score:           | 8.75  |
| Codes/Mitigation Info/Possible Solution |            |                          |          | Field Measurements/Component Compliance    |                          |                    |        |                             |       |
| Possible Solutions:                     |            |                          |          |                                            |                          | liance Description | Data   |                             |       |
| - 6 3.0                                 |            | Remove & Replace Curb Ra | amp With | N/A                                        | Ramp Length (in)         | 47.5               | Yes    | BlendTrans Slope (%)        | 3.4   |
|                                         |            | Two New Directional Ramp | •        | No                                         | Ramp Width (in)          | 39.0               | Yes    | BlendTrans XSlope (%)       | 1.0   |
| E a los                                 |            | Equivalent.              | •        | N/A                                        | Flare Type LT            | N/A                | N/A    | Flare Type RT               | N/A   |
|                                         |            |                          |          | N/A                                        | Flare Slope LT (%)       | N/A                | N/A    | Flare Slope RT (%)          | N/A   |
|                                         |            |                          |          | N/A                                        | Flare Traversable LT?    | N/A                | N/A    | Flare Traversable RT?       | N/A   |
| La the second                           |            |                          |          | N/A                                        | Landing Length (in)      | N/A                | N/A    | DWS Provided?               | N/A   |
|                                         |            | Surveyor Notes:          |          | N/A                                        | Landing Width (in)       | N/A                | N/A    | DWS Contrast?               | N/A   |
|                                         |            | N/A                      |          | N/A                                        | Landing Slope (%)        | N/A                | N/A    | DWS Length (in)             | N/A   |
|                                         | 112        | 1071                     |          | N/A                                        | Landing X Slope (%)      | N/A                | N/A    | DWS Full Width?             | N/A   |
|                                         | 2 1 10     |                          |          | N/A                                        | Landing Curb? (Y/N)      | N/A                | N/A    | DWS Offset (in)             | N/A   |
|                                         |            |                          | N/A      | Shared Landing?                            | N/A                      |                    |        |                             |       |
|                                         |            | PROW/ADA:                |          | N/A                                        | Gutter Ponding?          | N/A                | N/A    | Gutter Slope (%)            | N/A   |
|                                         | - 1/2 M    | Not Found, R304.5.1      |          | N/A                                        | Gutter Lip Ht (in)       | N/A                | N/A    | Gutter X Slope (%)          | N/A   |
|                                         | 7 Jan      |                          |          | N/A                                        | Painted X Walk1?         | No                 | N/A    | Painted X Walk2?            | No    |
|                                         |            |                          |          |                                            | X Walk 1 Direction       | To SE              |        | X Walk 2 Direction          | To NE |
|                                         | A SY       |                          |          |                                            | X Walk 1 Width (in)      | N/A                |        | X Walk 2 Width (in)         | N/A   |
| Street 1 Name                           | LELA AV    |                          |          |                                            | X Walk 1 Slope (%)       | 2.2                |        | X Walk 2 Slope (%)          | 1.0   |
| Stop Condition-Street 1                 | None       |                          |          |                                            | X Walk 1 X Slope (%)     | 3.7                |        | X Walk 2 X Slope (%)        | 2.0   |
| Street 2 Name                           | HURSTON CR |                          |          | N/A                                        | Ramp inside XWalk1?      | N/A                | N/A    | Ramp inside XWalk2?         | N/A   |
| Stop Condition-Street 2                 | StopSign   |                          |          |                                            | Road Slope (%)           | 1.3                |        | Clear Space?                | N/A   |
|                                         |            |                          |          |                                            | Road X Slope (%)         | 0.1                | N/A    | Clear Space to XWalk (in)   | N/A   |
|                                         |            |                          |          | N/A                                        | Any Obstructions?        |                    | N/A    | Storm Grate/Utility Hazard? | N/A   |
|                                         |            | Total Cost: \$           | 3200.00  |                                            | Obstruction Type         |                    |        | Storm Grate/Utility Type    |       |
|                                         |            |                          |          |                                            |                          | N/A                |        |                             | N/A   |
|                                         |            |                          |          |                                            |                          |                    | 1      |                             |       |