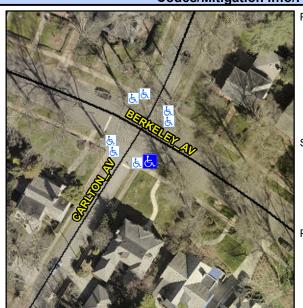

## Access Compliance Report Public Rights-of-Way (Curb Ramps)

Intersection ID: 14311 Main Street: BERKELEY\_AV Cross Street: CARLTON\_AV Location: SE

ADA ID: E7FEBBC5E660 Ramp Type: Directional1 Initial Pass/Fail: Fail Overall Compliance: No Severity Score: 13.75

## Field Measurements/Component Compliance

Street 1 Name

Stop Condition-Street 1

StopSign

Street 2 Name

N/A

Stop Condition-Street 2

N/A