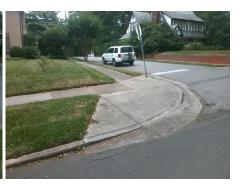

Total Cost: \$ 1600.00

| Field Measurements/Component Compliance |                       |       |                        |                             |      |
|-----------------------------------------|-----------------------|-------|------------------------|-----------------------------|------|
| Compliance Description                  |                       | Data  | Compliance Description |                             | Data |
| N/A                                     | Ramp Length (in)      | 82.0  | N/A                    | Grade Break?                | N/A  |
| Yes                                     | Ramp Width (in)       | 61.0  | N/A                    | Grade Break Slope (%)       | 0.0  |
| No                                      | Ramp Slope (%)        | 9.4   | N/A                    | Grade Break XSlope (%)      | 0.0  |
| No                                      | Ramp XSlope (%)       | 2.6   |                        |                             |      |
| N/A                                     | Flare Type LT         | N/A   | N/A                    | Flare Type RT               | N/A  |
| N/A                                     | Flare Slope LT (%)    | N/A   | N/A                    | Flare Slope RT (%)          | 0.0  |
| N/A                                     | Flare Traversable LT? | N/A   | N/A                    | Flare Traversable RT?       | N/A  |
| N/A                                     | Landing Length (in)   | 0.0   | N/A                    | DWS Provided?               | N/A  |
| N/A                                     | Landing Width (in)    | 0.0   | N/A                    | DWS Contrast?               | N/A  |
| N/A                                     | Landing Slope (%)     | 0.0   | N/A                    | DWS Length (in)             | N/A  |
| N/A                                     | Landing X Slope (%)   | 0.0   | N/A                    | DWS Full Width?             | N/A  |
| N/A                                     | Landing Curb? (Y/N)   | N/A   | N/A                    | DWS Offset LT (in)          | N/A  |
| N/A                                     | Shared Landing?       | N/A   | N/A                    | DWS Offset RT (in)          | N/A  |
| N/A                                     | Gutter Ponding?       | 0.0   | N/A                    | Gutter Slope (%)            | N/A  |
| N/A                                     | Gutter Lip Ht (in)    | 0.0   | N/A                    | Gutter X Slope (%)          | N/A  |
| N/A                                     | Painted X Walk1?      | No    |                        | Road Slope (%)              | 3.3  |
|                                         | X Walk 1 Direction    | To NE |                        | Road X Slope (%)            | 3.2  |
|                                         | X Walk 1 Width (in)   | N/A   |                        | Clear Space?                | N/A  |
|                                         | X Walk 1 Slope (%)    | 3.3   | N/A                    | Clear Space to XWalk (in)   | N/A  |
|                                         | X Walk 1 X Slope (%)  | 3.2   | N/A                    | Storm Grate/Utility Hazard? | N/A  |
| N/A                                     | Ramp inside XWalk1?   | N/A   |                        | Storm Grate/Utility Type    |      |
| N/A                                     | Any Obstructions?     | N/A   |                        |                             | N/A  |
|                                         | Obstruction Type      |       | Yes                    | Surface Condition? (G/P)    | Good |
|                                         |                       | N/A   | N/A                    | Curb Slope (%)              | 13.7 |
|                                         |                       |       |                        |                             |      |