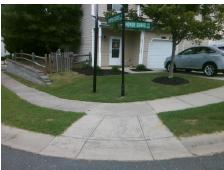

## Field Measurements/Component Compliance

Street 1 Name
Stop Condition-Street 2
Street 2 Name
Stop Condition-Street 1

DUPPLIN CASTLE CT StopSign HONOR GUARD AV None Possible Solutions:

Remove & Replace Curb Ramp With Two New Directional Ramps or Equivalent.

Surveyor Notes:

N/A

PROW/ADA:

R304.5.1, R304.5.3

Total Cost: \$ 3200.00

| Field Measurements/Component Compliance |                        |                       |       |                          |                             |      |  |
|-----------------------------------------|------------------------|-----------------------|-------|--------------------------|-----------------------------|------|--|
|                                         | Compliance Description |                       | Data  | a Compliance Description |                             | Data |  |
|                                         | N/A                    | Ramp Length (in)      | 47.0  | Yes                      | Ramp Slope (%)              | 8.1  |  |
|                                         | No                     | Ramp Width (in)       | 38.0  | No                       | Ramp XSlope (%)             | 8.7  |  |
|                                         | N/A                    | Flare Type LT         | N/A   | N/A                      | Flare Type RT               | N/A  |  |
|                                         | N/A                    | Flare Slope LT (%)    | N/A   | N/A                      | Flare Slope RT (%)          | N/A  |  |
|                                         | N/A                    | Flare Traversable LT? | N/A   | N/A                      | Flare Traversable RT?       | N/A  |  |
|                                         | N/A                    | Landing Length (in)   | N/A   | N/A                      | DWS Provided?               | N/A  |  |
|                                         | N/A                    | Landing Width (in)    | N/A   | N/A                      | DWS Contrast?               | N/A  |  |
|                                         | N/A                    | Landing Slope (%)     | N/A   | N/A                      | DWS Length (in)             | N/A  |  |
|                                         | N/A                    | Landing X Slope (%)   | N/A   | N/A                      | DWS Full Width?             | N/A  |  |
|                                         | N/A                    | Landing Curb? (Y/N)   | N/A   | N/A                      | DWS Offset (in)             | N/A  |  |
|                                         | N/A                    | Shared Landing?       | N/A   |                          |                             |      |  |
|                                         | N/A                    | Gutter Ponding?       | N/A   | N/A                      | Gutter Slope (%)            | N/A  |  |
|                                         | N/A                    | Gutter Lip Ht (in)    | N/A   | N/A                      | Gutter X Slope (%)          | N/A  |  |
|                                         | N/A                    | Painted X Walk1?      | No    | N/A                      | Painted X Walk2?            | No   |  |
|                                         |                        | X Walk 1 Direction    | To SE |                          | X Walk 2 Direction          | То Е |  |
|                                         | N/A                    | X Walk 1 Width (in)   | N/A   | N/A                      | X Walk 2 Width (in)         | N/A  |  |
|                                         |                        | X Walk 1 Slope (%)    | 4.1   |                          | X Walk 2 Slope (%)          | 6.0  |  |
|                                         |                        | X Walk 1 X Slope (%)  | 7.2   |                          | X Walk 2 X Slope (%)        | 3.4  |  |
|                                         | N/A                    | Ramp inside XWalk1?   | N/A   | N/A                      | Ramp inside XWalk2?         | N/A  |  |
|                                         |                        | Road Slope (%)        | 5.6   | N/A                      | Clear Space?                | N/A  |  |
|                                         |                        | Road X Slope (%)      | 0.3   | N/A                      | Clear Space to XWalk (in)   | N/A  |  |
|                                         | N/A                    | Any Obstructions?     | N/A   | N/A                      | Storm Grate/Utility Hazard? | N/A  |  |
|                                         |                        | Obstruction Type      |       |                          | Storm Grate/Utility Type    |      |  |
|                                         |                        |                       | N/A   |                          |                             | N/A  |  |
|                                         |                        |                       |       | Yes                      | Surface Condition? (G/P)    | Good |  |
|                                         |                        |                       |       |                          |                             |      |  |