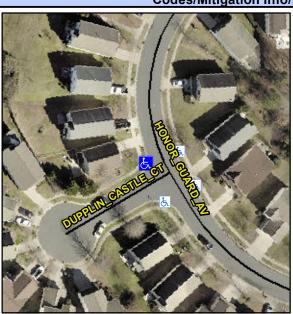

## Access Compliance Report Public Rights-of-Way (Curb Ramps)

Intersection ID: 46374 Main Street: HONOR\_GUARD\_AV Cross Street: DUPPLIN\_CASTLE\_CT Location: NW
ADA ID: E7FF1B444A7B Ramp Type: PerpDiag Initial Pass/Fail: Fail Overall Compliance: No Severity Score: 33.75

## Field Measurements/Component Compliance

Street 1 Name
Stop Condition-Street 2
Street 2 Name
Stop Condition-Street 1

DUPPLIN CASTLE CT StopSign HONOR GUARD AV None Possible Solutions:

Remove & Replace Curb Ramp With Two New Directional Ramps or Equivalent.