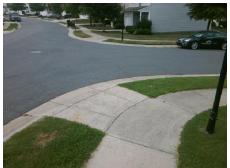

## Field Measurements/Component Compliance

Street 1 Name
Stop Condition-Street 2
Street 2 Name
Stop Condition-Street 1

DUPPLIN CASTLE CT StopSign HONOR GUARD AV None Possible Solutions:

Remove & Replace Curb Ramp With Two New Directional Ramps or Equivalent.

Surveyor Notes:

N/A

PROW/ADA:

R304.5.1, R304.5.3

Total Cost: \$ 3200.00

| Field Measurements/Component Compliance |                        |                       |       |                          |                             |      |  |
|-----------------------------------------|------------------------|-----------------------|-------|--------------------------|-----------------------------|------|--|
|                                         | Compliance Description |                       | Data  | a Compliance Description |                             | Data |  |
|                                         | N/A                    | Ramp Length (in)      | 47.0  | Yes                      | Ramp Slope (%)              | 8.1  |  |
|                                         | No                     | Ramp Width (in)       | 38.0  | No                       | Ramp XSlope (%)             | 8.7  |  |
|                                         | N/A                    | Flare Type LT         | N/A   | N/A                      | Flare Type RT               | N/A  |  |
|                                         | N/A                    | Flare Slope LT (%)    | N/A   | N/A                      | Flare Slope RT (%)          | N/A  |  |
|                                         | N/A                    | Flare Traversable LT? | N/A   | N/A                      | Flare Traversable RT?       | N/A  |  |
|                                         | N/A                    | Landing Length (in)   | N/A   | N/A                      | DWS Provided?               | N/A  |  |
|                                         | N/A                    | Landing Width (in)    | N/A   | N/A                      | DWS Contrast?               | N/A  |  |
|                                         | N/A                    | Landing Slope (%)     | N/A   | N/A                      | DWS Length (in)             | N/A  |  |
|                                         | N/A                    | Landing X Slope (%)   | N/A   | N/A                      | DWS Full Width?             | N/A  |  |
|                                         | N/A                    | Landing Curb? (Y/N)   | N/A   | N/A                      | DWS Offset (in)             | N/A  |  |
|                                         | N/A                    | Shared Landing?       | N/A   |                          |                             |      |  |
|                                         | N/A                    | Gutter Ponding?       | N/A   | N/A                      | Gutter Slope (%)            | N/A  |  |
|                                         | N/A                    | Gutter Lip Ht (in)    | N/A   | N/A                      | Gutter X Slope (%)          | N/A  |  |
|                                         | N/A                    | Painted X Walk1?      | No    | N/A                      | Painted X Walk2?            | No   |  |
|                                         |                        | X Walk 1 Direction    | To SE |                          | X Walk 2 Direction          | То Е |  |
|                                         | N/A                    | X Walk 1 Width (in)   | N/A   | N/A                      | X Walk 2 Width (in)         | N/A  |  |
|                                         |                        | X Walk 1 Slope (%)    | 4.1   |                          | X Walk 2 Slope (%)          | 6.0  |  |
|                                         |                        | X Walk 1 X Slope (%)  | 7.2   |                          | X Walk 2 X Slope (%)        | 3.4  |  |
|                                         | N/A                    | Ramp inside XWalk1?   | N/A   | N/A                      | Ramp inside XWalk2?         | N/A  |  |
|                                         |                        | Road Slope (%)        | 5.6   | N/A                      | Clear Space?                | N/A  |  |
|                                         |                        | Road X Slope (%)      | 0.3   | N/A                      | Clear Space to XWalk (in)   | N/A  |  |
|                                         | N/A                    | Any Obstructions?     | N/A   | N/A                      | Storm Grate/Utility Hazard? | N/A  |  |
|                                         |                        | Obstruction Type      |       |                          | Storm Grate/Utility Type    |      |  |
|                                         |                        |                       | N/A   |                          |                             | N/A  |  |
|                                         |                        |                       |       | Yes                      | Surface Condition? (G/P)    | Good |  |
|                                         |                        |                       |       |                          |                             |      |  |