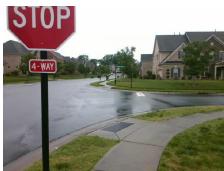

## Access Compliance Report Public Rights-of-Way (Curb Ramps)

| Intersection ID: 52551                  | Main Street: KRISTENS MARE DR | Cross St | root:                                      |                       | P     |                             | Location:                   | Е     |
|-----------------------------------------|-------------------------------|----------|--------------------------------------------|-----------------------|-------|-----------------------------|-----------------------------|-------|
|                                         |                               |          | Cross Street: ARDREY_WOODS_DR              |                       |       |                             |                             |       |
| ADA ID: E7FF953F584B                    | -584B Ramp Type: PerpDiag     |          | nitial Pass/Fail: Fail Overall Compliance: |                       |       | nce: N                      | Severity Score:             | 1.25  |
| Codes/Mitigation Info/Possible Solution |                               |          | Field Measurements/Component Compliance    |                       |       |                             |                             |       |
|                                         | Possible Solutions:           | <u>(</u> | Compliance Description                     |                       |       | Data Compliance Description |                             |       |
|                                         | Remove & Replace Curb Ramp W  | /ith N   | N/A                                        | Ramp Length (in)      | 46.0  | Yes                         | Ramp Slope (%)              | 7.8   |
|                                         | Two New Directional Ramps or  | ١        | <b>í</b> es                                | Ramp Width (in)       | 48.0  | No                          | Ramp XSlope (%)             | 2.1   |
|                                         | Equivalent.                   | Ν        | N/A                                        | Flare Type LT         | N/A   | N/A                         | Flare Type RT               | N/A   |
|                                         |                               | Ν        | N/A                                        | Flare Slope LT (%)    | N/A   | N/A                         | Flare Slope RT (%)          | N/A   |
|                                         | VI.                           | N        | N/A                                        | Flare Traversable LT? | N/A   | N/A                         | Flare Traversable RT?       | N/A   |
|                                         |                               | Ν        | N/A                                        | Landing Length (in)   | N/A   | N/A                         | DWS Provided?               | N/A   |
|                                         | Surveyor Notes:               | N        | N/A                                        | Landing Width (in)    | N/A   | N/A                         | DWS Contrast?               | N/A   |
|                                         | N/A                           | Ν        | N/A                                        | Landing Slope (%)     | N/A   | N/A                         | DWS Length (in)             | N/A   |
|                                         |                               | N        | N/A                                        | Landing X Slope (%)   | N/A   | N/A                         | DWS Full Width?             | N/A   |
| the the second                          |                               | N        | N/A                                        | Landing Curb? (Y/N)   | N/A   | N/A                         | DWS Offset (in)             | N/A   |
|                                         |                               | N        | N/A                                        | Shared Landing?       | N/A   |                             |                             |       |
|                                         | PROW/ADA:                     | N        | N/A                                        | Gutter Ponding?       | N/A   | N/A                         | Gutter Slope (%)            | N/A   |
|                                         | Not Found, R304.5.3           | Ν        | N/A                                        | Gutter Lip Ht (in)    | N/A   | N/A                         | Gutter X Slope (%)          | N/A   |
|                                         |                               | N        | N/A                                        | Painted X Walk1?      | No    | N/A                         | Painted X Walk2?            | No    |
|                                         |                               |          |                                            | X Walk 1 Direction    | To NW |                             | X Walk 2 Direction          | To SW |
|                                         |                               | N        | N/A                                        | X Walk 1 Width (in)   | N/A   | N/A                         | X Walk 2 Width (in)         | N/A   |
| Street 1 Name KRISTENS                  | MARE DR                       |          |                                            | X Walk 1 Slope (%)    | 2.8   |                             | X Walk 2 Slope (%)          | 2.9   |
| Stop Condition-Street 2                 | StopSign                      |          |                                            | X Walk 1 X Slope (%)  | 0.6   |                             | X Walk 2 X Slope (%)        | 2.5   |
| Street 2 Name ARDREY W                  | /OODS DR                      | N        | N/A                                        | Ramp inside XWalk1?   | N/A   | N/A                         | Ramp inside XWalk2?         | N/A   |
| Stop Condition-Street 1                 | StopSign                      |          |                                            | Road Slope (%)        | 1.4   | N/A                         | Clear Space?                | N/A   |
|                                         |                               |          |                                            | Road X Slope (%)      | 1.8   | N/A                         | Clear Space to XWalk (in)   | N/A   |
|                                         |                               | 1        | N/A                                        | Any Obstructions?     | N/A   | N/A                         | Storm Grate/Utility Hazard? | N/A   |
|                                         | Total Cost: \$ 33             | 200.00   |                                            | Obstruction Type      |       |                             | Storm Grate/Utility Type    |       |
|                                         |                               |          |                                            |                       | N/A   |                             |                             | N/A   |