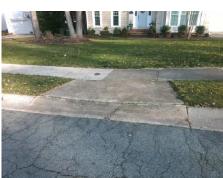

## Access Compliance Report Public Rights-of-Way (Curb Ramps)

Intersection ID: N/AMain Street:COTTON PLANTER LNCross Street:ROCKY\_TRAIL\_CTLocation:NWADA ID: E8030CEBDBDARamp Type:PerpInitial Pass/Fail:FailOverall Compliance:NoSeverity Score:12.5

| 20 000 |  |
|--------|--|
|        |  |
|        |  |
|        |  |
|        |  |
| 7/2    |  |

Total Cost:

1850.00

| Field Measurements/Component Compliance |                       |      |      |        |                       |      |  |  |
|-----------------------------------------|-----------------------|------|------|--------|-----------------------|------|--|--|
| Comp                                    | liance Description    | Data | Comp | liance | Description           | Data |  |  |
| N/A                                     | Ramp Length (in)      | 49.0 | Yes  | Ramp   | Slope (%)             | 5.5  |  |  |
| Yes                                     | Ramp Width (in)       | 48.0 | No   | Ramp   | XSlope (%)            | 6.5  |  |  |
| N/A                                     | Flare Type LT         | N/A  | N/A  | Flare  | Type RT               | N/A  |  |  |
| N/A                                     | Flare Slope LT (%)    | N/A  | N/A  | Flare  | Slope RT (%)          | N/A  |  |  |
| N/A                                     | Flare Traversable LT? | N/A  | N/A  | Flare  | Traversable RT?       | N/A  |  |  |
| N/A                                     | Landing Length (in)   | N/A  | N/A  | DWS    | Provided?             | N/A  |  |  |
| N/A                                     | Landing Width (in)    | N/A  | N/A  | DWS    | Contrast?             | N/A  |  |  |
| N/A                                     | Landing Slope (%)     | N/A  | N/A  | DWS    | Length (in)           | N/A  |  |  |
| N/A                                     | Landing X Slope (%)   | N/A  | N/A  | DWS    | Full Width?           | N/A  |  |  |
| N/A                                     | Landing Curb? (Y/N)   | N/A  | N/A  | DWS    | Offset (in)           | N/A  |  |  |
| N/A                                     | Shared Landing?       | N/A  |      |        |                       |      |  |  |
| N/A                                     | Gutter Ponding?       | N/A  | N/A  | Gutte  | r Slope (%)           | N/A  |  |  |
| N/A                                     | Gutter Lip Ht (in)    | N/A  | N/A  | Gutte  | r X Slope (%)         | N/A  |  |  |
| N/A                                     | Painted X Walk1?      | No   | N/A  | Painte | ed X Walk2?           | N/A  |  |  |
|                                         | X Walk 1 Direction    | To S |      | X Wal  | k 2 Direction         | N/A  |  |  |
| N/A                                     | X Walk 1 Width (in)   | N/A  | N/A  | X Wal  | k 2 Width (in)        | N/A  |  |  |
|                                         | X Walk 1 Slope (%)    | 5.9  |      | X Wal  | k 2 Slope (%)         | N/A  |  |  |
|                                         | X Walk 1 X Slope (%)  | 4.5  |      | X Wal  | k 2 X Slope (%)       | N/A  |  |  |
| N/A                                     | Ramp inside XWalk1?   | N/A  | N/A  | Ramp   | inside XWalk2?        | N/A  |  |  |
|                                         | Road Slope (%)        | N/A  | N/A  | Clear  | Space?                | N/A  |  |  |
|                                         | Road X Slope (%)      | N/A  | N/A  | Clear  | Space to XWalk (in)   | N/A  |  |  |
| N/A                                     | Any Obstructions?     | N/A  | N/A  | Storm  | Grate/Utility Hazard? | N/A  |  |  |
|                                         | Obstruction Type      |      |      | Storm  | Grate/Utility Type    |      |  |  |
|                                         |                       | N/A  |      |        |                       | N/A  |  |  |
|                                         |                       |      | Yes  | Surfac | ce Condition? (G/P)   | Good |  |  |