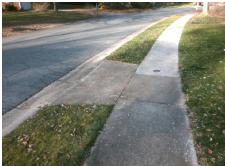

## Access Compliance Report Public Rights-of-Way (Curb Ramps)

Intersection ID: N/AMain Street:COTTON PLANTER LNCross Street:ROCKY\_TRAIL\_CTLocation:NWADA ID: E8030CEBDBDARamp Type:PerpInitial Pass/Fail:FailOverall Compliance:NoSeverity Score:12.5

| 20 000 |  |
|--------|--|
|        |  |
|        |  |
|        |  |
|        |  |
| 7/2    |  |

Total Cost:

1850.00

| Field Measurements/Component Compliance |                       |      |      |        |                       |      |  |  |
|-----------------------------------------|-----------------------|------|------|--------|-----------------------|------|--|--|
| Comp                                    | liance Description    | Data | Comp | liance | Description           | Data |  |  |
| N/A                                     | Ramp Length (in)      | 49.0 | Yes  | Ramp   | Slope (%)             | 5.5  |  |  |
| Yes                                     | Ramp Width (in)       | 48.0 | No   | Ramp   | XSlope (%)            | 6.5  |  |  |
| N/A                                     | Flare Type LT         | N/A  | N/A  | Flare  | Type RT               | N/A  |  |  |
| N/A                                     | Flare Slope LT (%)    | N/A  | N/A  | Flare  | Slope RT (%)          | N/A  |  |  |
| N/A                                     | Flare Traversable LT? | N/A  | N/A  | Flare  | Traversable RT?       | N/A  |  |  |
| N/A                                     | Landing Length (in)   | N/A  | N/A  | DWS    | Provided?             | N/A  |  |  |
| N/A                                     | Landing Width (in)    | N/A  | N/A  | DWS    | Contrast?             | N/A  |  |  |
| N/A                                     | Landing Slope (%)     | N/A  | N/A  | DWS    | Length (in)           | N/A  |  |  |
| N/A                                     | Landing X Slope (%)   | N/A  | N/A  | DWS    | Full Width?           | N/A  |  |  |
| N/A                                     | Landing Curb? (Y/N)   | N/A  | N/A  | DWS    | Offset (in)           | N/A  |  |  |
| N/A                                     | Shared Landing?       | N/A  |      |        |                       |      |  |  |
| N/A                                     | Gutter Ponding?       | N/A  | N/A  | Gutte  | r Slope (%)           | N/A  |  |  |
| N/A                                     | Gutter Lip Ht (in)    | N/A  | N/A  | Gutte  | r X Slope (%)         | N/A  |  |  |
| N/A                                     | Painted X Walk1?      | No   | N/A  | Painte | ed X Walk2?           | N/A  |  |  |
|                                         | X Walk 1 Direction    | To S |      | X Wal  | k 2 Direction         | N/A  |  |  |
| N/A                                     | X Walk 1 Width (in)   | N/A  | N/A  | X Wal  | k 2 Width (in)        | N/A  |  |  |
|                                         | X Walk 1 Slope (%)    | 5.9  |      | X Wal  | k 2 Slope (%)         | N/A  |  |  |
|                                         | X Walk 1 X Slope (%)  | 4.5  |      | X Wal  | k 2 X Slope (%)       | N/A  |  |  |
| N/A                                     | Ramp inside XWalk1?   | N/A  | N/A  | Ramp   | inside XWalk2?        | N/A  |  |  |
|                                         | Road Slope (%)        | N/A  | N/A  | Clear  | Space?                | N/A  |  |  |
|                                         | Road X Slope (%)      | N/A  | N/A  | Clear  | Space to XWalk (in)   | N/A  |  |  |
| N/A                                     | Any Obstructions?     | N/A  | N/A  | Storm  | Grate/Utility Hazard? | N/A  |  |  |
|                                         | Obstruction Type      |      |      | Storm  | Grate/Utility Type    |      |  |  |
|                                         |                       | N/A  |      |        |                       | N/A  |  |  |
|                                         |                       |      | Yes  | Surfac | ce Condition? (G/P)   | Good |  |  |