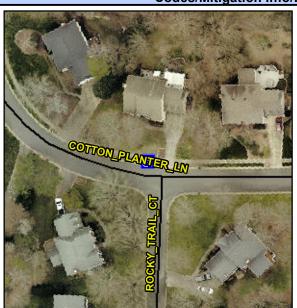

## Access Compliance Report Public Rights-of-Way (Curb Ramps)

Intersection ID: N/AMain Street:COTTON PLANTER LNCross Street:ROCKY\_TRAIL\_CTLocation:NWADA ID: E8030CEBDBDARamp Type:PerpInitial Pass/Fail:FailOverall Compliance:NoSeverity Score:12.5