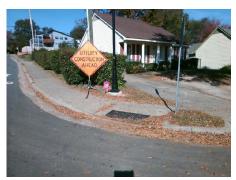

## Field Measurements/Component Compliance

Street 1 Name
Stop Condition-Street 1
Street 2 Name
Stop Condition-Street 2

W 5TH ST None N SUMMIT AV StopSign Possible Solutions:

Remove & Replace Curb Ramp With
Two New Directional Ramps or
Equivalent.

Surveyor Notes:

N/A

PROW/ADA:

Not Found, R304.5.3

Total Cost: \$ 3200.00

| Field Measurements/Component Compliance |                       |       |                        |                             |       |
|-----------------------------------------|-----------------------|-------|------------------------|-----------------------------|-------|
| Compliance Description                  |                       | Data  | Compliance Description |                             | Data  |
| N/A                                     | Ramp Length (in)      | 39.0  | Yes                    | BlendTrans Slope (%)        | 4.7   |
| Yes                                     | Ramp Width (in)       | 50.0  | No                     | BlendTrans XSlope (%)       | 7.1   |
| N/A                                     | Flare Type LT         | N/A   | N/A                    | Flare Type RT               | N/A   |
| N/A                                     | Flare Slope LT (%)    | N/A   | N/A                    | Flare Slope RT (%)          | N/A   |
| N/A                                     | Flare Traversable LT? | N/A   | N/A                    | Flare Traversable RT?       | N/A   |
| N/A                                     | Landing Length (in)   | N/A   | N/A                    | DWS Provided?               | N/A   |
| N/A                                     | Landing Width (in)    | N/A   | N/A                    | DWS Contrast?               | N/A   |
| N/A                                     | Landing Slope (%)     | N/A   | N/A                    | DWS Length (in)             | N/A   |
| N/A                                     | Landing X Slope (%)   | N/A   | N/A                    | DWS Full Width?             | N/A   |
| N/A                                     | Landing Curb? (Y/N)   | N/A   | N/A                    | DWS Offset (in)             | N/A   |
| N/A                                     | Shared Landing?       | N/A   |                        |                             |       |
| N/A                                     | Gutter Ponding?       | N/A   | N/A                    | Gutter Slope (%)            | N/A   |
| N/A                                     | Gutter Lip Ht (in)    | N/A   | N/A                    | Gutter X Slope (%)          | N/A   |
| N/A                                     | Painted X Walk1?      | No    | N/A                    | Painted X Walk2?            | No    |
|                                         | X Walk 1 Direction    | To SW |                        | X Walk 2 Direction          | To SE |
|                                         | X Walk 1 Width (in)   | N/A   |                        | X Walk 2 Width (in)         | N/A   |
|                                         | X Walk 1 Slope (%)    | 8.3   |                        | X Walk 2 Slope (%)          | 3.1   |
|                                         | X Walk 1 X Slope (%)  | 4.7   |                        | X Walk 2 X Slope (%)        | 8.4   |
| N/A                                     | Ramp inside XWalk1?   | N/A   | N/A                    | Ramp inside XWalk2?         | N/A   |
|                                         | Road Slope (%)        | 7.3   |                        | Clear Space?                | N/A   |
|                                         | Road X Slope (%)      | 5.0   | N/A                    | Clear Space to XWalk (in)   | N/A   |
| N/A                                     | Any Obstructions?     | N/A   | N/A                    | Storm Grate/Utility Hazard? | N/A   |
|                                         | Obstruction Type      |       | l                      | Storm Grate/Utility Type    |       |
|                                         |                       | N/A   | l                      |                             | N/A   |
|                                         |                       |       | Yes                    | Surface Condition? (G/P)    | Good  |