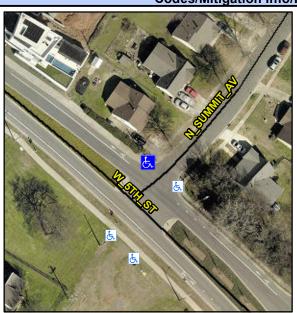

## Access Compliance Report Public Rights-of-Way (Curb Ramps)

Intersection ID: 10910 Main Street: N\_SUMMIT\_AV Cross Street: W\_5TH\_ST Location: N

ADA ID: E80C2C95E090 Ramp Type: BlendTrans1 Initial Pass/Fail: Fail Overall Compliance: No Severity Score: 25

## Field Measurements/Component Compliance

Street 1 Name
Stop Condition-Street 1
Street 2 Name
Stop Condition-Street 2

W 5TH ST None N SUMMIT AV StopSign Possible Solutions:

Remove & Replace Curb Ramp With
Two New Directional Ramps or
Equivalent.