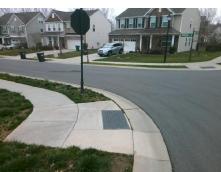

## **Field Measurements/Component Compliance**

STIRLINGSHIRE CT Street 1 Name Stop Condition-Street 1 Street 2 Name **HERMISTON ST** Stop Condition-Street 2 StopSign

Possible Solutions: Remove & Replace Curb Ramp With Two New Directional Ramps or Equivalent.

N/A

PROW/ADA:

Surveyor Notes:

Not Found, R304.5.3

Total Cost:

3200.00

| Compliance Description |                       | Data | Comp | liance | Description           | Data |
|------------------------|-----------------------|------|------|--------|-----------------------|------|
| N/A                    | Ramp Length (in)      | 50.0 | Yes  | Blend  | Trans Slope (%)       | 3.2  |
| Yes                    | Ramp Width (in)       | 48.0 | No   | Blend  | Trans XSlope (%)      | 5.3  |
| N/A                    | Flare Type LT         | N/A  | N/A  | Flare  | Type RT               | N/A  |
| N/A                    | Flare Slope LT (%)    | N/A  | N/A  | Flare  | Slope RT (%)          | N/A  |
| N/A                    | Flare Traversable LT? | N/A  | N/A  | Flare  | Traversable RT?       | N/A  |
| N/A                    | Landing Length (in)   | N/A  | N/A  | DWS    | Provided?             | N/A  |
| N/A                    | Landing Width (in)    | N/A  | N/A  | DWS    | Contrast?             | N/A  |
| N/A                    | Landing Slope (%)     | N/A  | N/A  | DWS    | Length (in)           | N/A  |
| N/A                    | Landing X Slope (%)   | N/A  | N/A  | DWS    | Full Width?           | N/A  |
| N/A                    | Landing Curb? (Y/N)   | N/A  | N/A  | DWS    | Offset (in)           | N/A  |
| N/A                    | Shared Landing?       | N/A  |      |        |                       |      |
| N/A                    | Gutter Ponding?       | N/A  | N/A  | Gutte  | r Slope (%)           | N/A  |
| N/A                    | Gutter Lip Ht (in)    | N/A  | N/A  | Gutte  | r X Slope (%)         | N/A  |
| N/A                    | Painted X Walk1?      | No   | N/A  | Painte | ed X Walk2?           | No   |
|                        | X Walk 1 Direction    | To E |      | X Wa   | lk 2 Direction        | To N |
|                        | X Walk 1 Width (in)   | N/A  |      | X Wa   | lk 2 Width (in)       | N/A  |
|                        | X Walk 1 Slope (%)    | 5.8  |      | X Wa   | lk 2 Slope (%)        | 2.2  |
|                        | X Walk 1 X Slope (%)  | 0.3  |      | X Wa   | lk 2 X Slope (%)      | 6.0  |
| N/A                    | Ramp inside XWalk1?   | N/A  | N/A  | Ramp   | inside XWalk2?        | N/A  |
|                        | Road Slope (%)        | 4.2  |      | Clear  | Space?                | N/A  |
|                        | Road X Slope (%)      | 3.3  | N/A  | Clear  | Space to XWalk (in)   | N/A  |
| N/A                    | Any Obstructions?     | N/A  | N/A  | Storm  | Grate/Utility Hazard? | N/A  |
|                        | Obstruction Type      |      | l    | Storm  | Grate/Utility Type    |      |
|                        |                       | N/A  | l    |        |                       | N/A  |
|                        |                       |      | Yes  | Surfa  | ce Condition? (G/P)   | Good |
| TIEL                   |                       |      | No   | Curb   | Slope (%)             | 5.4  |