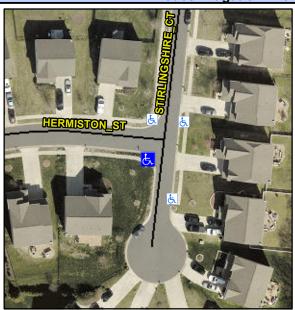

## **Access Compliance Report Public Rights-of-Way** (Curb Ramps)

Intersection ID: 50342 Main Street: HERMISTON\_ST **Cross Street: STIRLINGSHIRE CT** Location: SW ADA ID: E8116EE2D5C1 Ramp Type: BlendTrans1 Initial Pass/Fail: Fail **Overall Compliance: No Severity Score:** 12.5

## **Field Measurements/Component Compliance**

STIRLINGSHIRE CT Street 1 Name Stop Condition-Street 1 Street 2 Name **HERMISTON ST** Stop Condition-Street 2 StopSign

Possible Solutions: Remove & Replace Curb Ramp With Two New Directional Ramps or Equivalent.