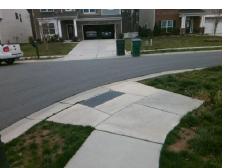

## **Field Measurements/Component Compliance**

STIRLINGSHIRE CT Street 1 Name Stop Condition-Street 1 Street 2 Name **HERMISTON ST** Stop Condition-Street 2 StopSign

Possible Solutions: Remove & Replace Curb Ramp With Two New Directional Ramps or Equivalent.

N/A

PROW/ADA:

Surveyor Notes:

Not Found, R304.5.3

Total Cost:

3200.00

| Compliance Description |                       | Data | Comp | liance | Description           | Data |
|------------------------|-----------------------|------|------|--------|-----------------------|------|
| N/A                    | Ramp Length (in)      | 50.0 | Yes  | Blend  | Trans Slope (%)       | 3.2  |
| Yes                    | Ramp Width (in)       | 48.0 | No   | Blend  | Trans XSlope (%)      | 5.3  |
| N/A                    | Flare Type LT         | N/A  | N/A  | Flare  | Type RT               | N/A  |
| N/A                    | Flare Slope LT (%)    | N/A  | N/A  | Flare  | Slope RT (%)          | N/A  |
| N/A                    | Flare Traversable LT? | N/A  | N/A  | Flare  | Traversable RT?       | N/A  |
| N/A                    | Landing Length (in)   | N/A  | N/A  | DWS    | Provided?             | N/A  |
| N/A                    | Landing Width (in)    | N/A  | N/A  | DWS    | Contrast?             | N/A  |
| N/A                    | Landing Slope (%)     | N/A  | N/A  | DWS    | Length (in)           | N/A  |
| N/A                    | Landing X Slope (%)   | N/A  | N/A  | DWS    | Full Width?           | N/A  |
| N/A                    | Landing Curb? (Y/N)   | N/A  | N/A  | DWS    | Offset (in)           | N/A  |
| N/A                    | Shared Landing?       | N/A  |      |        |                       |      |
| N/A                    | Gutter Ponding?       | N/A  | N/A  | Gutte  | r Slope (%)           | N/A  |
| N/A                    | Gutter Lip Ht (in)    | N/A  | N/A  | Gutte  | r X Slope (%)         | N/A  |
| N/A                    | Painted X Walk1?      | No   | N/A  | Painte | ed X Walk2?           | No   |
|                        | X Walk 1 Direction    | To E |      | X Wa   | lk 2 Direction        | To N |
|                        | X Walk 1 Width (in)   | N/A  |      | X Wa   | lk 2 Width (in)       | N/A  |
|                        | X Walk 1 Slope (%)    | 5.8  |      | X Wa   | lk 2 Slope (%)        | 2.2  |
|                        | X Walk 1 X Slope (%)  | 0.3  |      | X Wa   | lk 2 X Slope (%)      | 6.0  |
| N/A                    | Ramp inside XWalk1?   | N/A  | N/A  | Ramp   | inside XWalk2?        | N/A  |
|                        | Road Slope (%)        | 4.2  |      | Clear  | Space?                | N/A  |
|                        | Road X Slope (%)      | 3.3  | N/A  | Clear  | Space to XWalk (in)   | N/A  |
| N/A                    | Any Obstructions?     | N/A  | N/A  | Storm  | Grate/Utility Hazard? | N/A  |
|                        | Obstruction Type      |      | l    | Storm  | Grate/Utility Type    |      |
|                        |                       | N/A  | l    |        |                       | N/A  |
|                        |                       |      | Yes  | Surfa  | ce Condition? (G/P)   | Good |
| TIEL                   |                       |      | No   | Curb   | Slope (%)             | 5.4  |