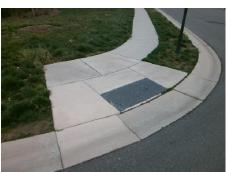

## **Field Measurements/Component Compliance**

STIRLINGSHIRE CT Street 1 Name Stop Condition-Street 1 Street 2 Name **HERMISTON ST** Stop Condition-Street 2 StopSign

Possible Solutions: Remove & Replace Curb Ramp With Two New Directional Ramps or Equivalent.

N/A

PROW/ADA:

Surveyor Notes:

Not Found, R304.5.3

Total Cost:

3200.00

| Compliance Description |                       | Data | Comp | liance | Description           | Data |
|------------------------|-----------------------|------|------|--------|-----------------------|------|
| N/A                    | Ramp Length (in)      | 50.0 | Yes  | Blend  | Trans Slope (%)       | 3.2  |
| Yes                    | Ramp Width (in)       | 48.0 | No   | Blend  | Trans XSlope (%)      | 5.3  |
| N/A                    | Flare Type LT         | N/A  | N/A  | Flare  | Type RT               | N/A  |
| N/A                    | Flare Slope LT (%)    | N/A  | N/A  | Flare  | Slope RT (%)          | N/A  |
| N/A                    | Flare Traversable LT? | N/A  | N/A  | Flare  | Traversable RT?       | N/A  |
| N/A                    | Landing Length (in)   | N/A  | N/A  | DWS    | Provided?             | N/A  |
| N/A                    | Landing Width (in)    | N/A  | N/A  | DWS    | Contrast?             | N/A  |
| N/A                    | Landing Slope (%)     | N/A  | N/A  | DWS    | Length (in)           | N/A  |
| N/A                    | Landing X Slope (%)   | N/A  | N/A  | DWS    | Full Width?           | N/A  |
| N/A                    | Landing Curb? (Y/N)   | N/A  | N/A  | DWS    | Offset (in)           | N/A  |
| N/A                    | Shared Landing?       | N/A  |      |        |                       |      |
| N/A                    | Gutter Ponding?       | N/A  | N/A  | Gutte  | r Slope (%)           | N/A  |
| N/A                    | Gutter Lip Ht (in)    | N/A  | N/A  | Gutte  | r X Slope (%)         | N/A  |
| N/A                    | Painted X Walk1?      | No   | N/A  | Painte | ed X Walk2?           | No   |
|                        | X Walk 1 Direction    | To E |      | X Wa   | lk 2 Direction        | To N |
|                        | X Walk 1 Width (in)   | N/A  |      | X Wa   | lk 2 Width (in)       | N/A  |
|                        | X Walk 1 Slope (%)    | 5.8  |      | X Wa   | lk 2 Slope (%)        | 2.2  |
|                        | X Walk 1 X Slope (%)  | 0.3  |      | X Wa   | lk 2 X Slope (%)      | 6.0  |
| N/A                    | Ramp inside XWalk1?   | N/A  | N/A  | Ramp   | inside XWalk2?        | N/A  |
|                        | Road Slope (%)        | 4.2  |      | Clear  | Space?                | N/A  |
|                        | Road X Slope (%)      | 3.3  | N/A  | Clear  | Space to XWalk (in)   | N/A  |
| N/A                    | Any Obstructions?     | N/A  | N/A  | Storm  | Grate/Utility Hazard? | N/A  |
|                        | Obstruction Type      |      | l    | Storm  | Grate/Utility Type    |      |
|                        |                       | N/A  | l    |        |                       | N/A  |
|                        |                       |      | Yes  | Surfa  | ce Condition? (G/P)   | Good |
| TIEL                   |                       |      | No   | Curb   | Slope (%)             | 5.4  |