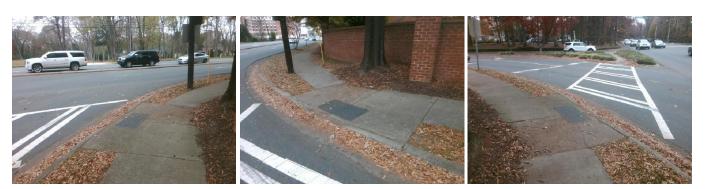

## Access Compliance Report Public Rights-of-Way (Curb Ramps)

|                                         |                                         |         |                                                |      |                          | Location:                   |       |  |
|-----------------------------------------|-----------------------------------------|---------|------------------------------------------------|------|--------------------------|-----------------------------|-------|--|
| Intersection ID: 20760                  | ction ID: 20760 Main Street: SHARON_RD  |         | Cross Street: SHARON_VIEW_RD                   |      |                          |                             | NE    |  |
| ADA ID: E81561D67920                    | DA ID: E81561D67920 Ramp Type: PerpDiag |         | Initial Pass/Fail: Fail Overall Compliance: No |      |                          | Severity Score:             | 13.75 |  |
| Codes/Mitigation Info/Possible Solution |                                         |         | Field Measurements/Component Compliance        |      |                          |                             |       |  |
|                                         | Possible Solutions:                     | Com     | Compliance Description Date                    |      | a Compliance Description |                             | Data  |  |
| 111002                                  | Remove & Replace Curb Ramp W            | ith N/A | Ramp Length (in)                               | 88.0 | No                       | Ramp Slope (%)              | 9.0   |  |
|                                         | Two New Directional Ramps or            | Yes     | Ramp Width (in)                                | 48.0 | No                       | Ramp XSlope (%)             | 3.6   |  |
|                                         | Equivalent.                             | N/A     | Flare Type LT                                  | N/A  | N/A                      | Flare Type RT               | N/A   |  |
|                                         |                                         | N/A     | Flare Slope LT (%)                             | N/A  | N/A                      | Flare Slope RT (%)          | N/A   |  |
|                                         |                                         | N/A     | Flare Traversable LT?                          | N/A  | N/A                      | Flare Traversable RT?       | N/A   |  |
|                                         |                                         | N/A     | Landing Length (in)                            | N/A  | N/A                      | DWS Provided?               | N/A   |  |
|                                         | Surveyor Notes:                         | N/A     | Landing Width (in)                             | N/A  | N/A                      | DWS Contrast?               | N/A   |  |
|                                         | N/A                                     | N/A     | Landing Slope (%)                              | N/A  | N/A                      | DWS Length (in)             | N/A   |  |
|                                         |                                         | N/A     | Landing X Slope (%)                            | N/A  | N/A                      | DWS Full Width?             | N/A   |  |
| SHARON VIEW RD                          |                                         | N/A     | Landing Curb? (Y/N)                            | N/A  | N/A                      | DWS Offset (in)             | N/A   |  |
|                                         |                                         | N/A     | Shared Landing?                                | N/A  |                          |                             |       |  |
| <u>b</u> <u>y</u> <del>y</del>          | PROW/ADA:                               | N/A     | Gutter Ponding?                                | N/A  | N/A                      | Gutter Slope (%)            | N/A   |  |
| Not Found, R304.2.2, R304.5.3           |                                         | N/A     | Gutter Lip Ht (in)                             | N/A  | N/A                      | Gutter X Slope (%)          | N/A   |  |
|                                         |                                         | N/A     | Painted X Walk1?                               | No   | N/A                      | Painted X Walk2?            | Yes   |  |
|                                         |                                         |         | X Walk 1 Direction                             | To W |                          | X Walk 2 Direction          | To SW |  |
|                                         |                                         | N/A     | X Walk 1 Width (in)                            | N/A  | N/A                      | X Walk 2 Width (in)         | 110.0 |  |
| Street 1 Name SH                        | IARON RD                                |         | X Walk 1 Slope (%)                             | 0.2  |                          | X Walk 2 Slope (%)          | 0.9   |  |
| Stop Condition-Street 2                 | None                                    |         | X Walk 1 X Slope (%)                           | 0.2  |                          | X Walk 2 X Slope (%)        | 0.5   |  |
| Street 2 Name SHARON                    | N VIEW RD                               | N/A     | Ramp inside XWalk1?                            | N/A  | N/A                      | Ramp inside XWalk2?         | Yes   |  |
| Stop Condition-Street 1                 | Signal                                  |         | Road Slope (%)                                 | 0.3  | N/A                      | Clear Space?                | N/A   |  |
|                                         |                                         |         | Road X Slope (%)                               | 0.2  | N/A                      | Clear Space to XWalk (in)   | N/A   |  |
|                                         |                                         | N/A     | Any Obstructions?                              | N/A  | N/A                      | Storm Grate/Utility Hazard? | N/A   |  |
|                                         | Total Cost: \$ 3                        | 200.00  | Obstruction Type                               |      |                          | Storm Grate/Utility Type    |       |  |
|                                         |                                         |         |                                                | N/A  |                          |                             | N/A   |  |