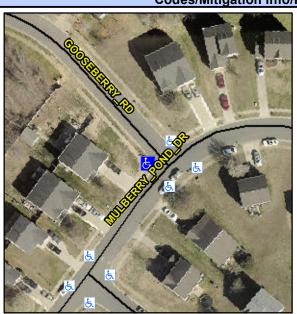

## Access Compliance Report Public Rights-of-Way (Curb Ramps)

Intersection ID: 43508 Main Street: MULBERRY\_POND\_DR Cross Street: GOOSEBERRY\_RD Location: W

ADA ID: E8157ED1AB15 Ramp Type: PerpDiag Initial Pass/Fail: Fail Overall Compliance: No Severity Score: 21.25

## Field Measurements/Component Compliance

Street 1 Name
Stop Condition-Street 2
Street 2 Name
Stop Condition-Street 1

MULBERRY POND DR None GOOSEBERRY RD StopSign Possible Solutions:

Remove & Replace Curb Ramp With Two New Directional Ramps or Equivalent.