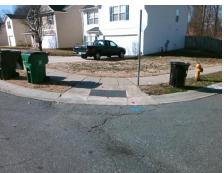

## Access Compliance Report Public Rights-of-Way (Curb Ramps)

Intersection ID: 43508 Main Street: MULBERRY\_POND\_DR Cross Street: GOOSEBERRY\_RD Location: W

ADA ID: E8157ED1AB15 Ramp Type: PerpDiag Initial Pass/Fail: Fail Overall Compliance: No Severity Score: 21.25

## Field Measurements/Component Compliance

Street 1 Name
Stop Condition-Street 2
Street 2 Name
Stop Condition-Street 1

MULBERRY POND DR None GOOSEBERRY RD StopSign Possible Solutions:

Remove & Replace Curb Ramp With Two New Directional Ramps or Equivalent.

Surveyor Notes:

N/A

PROW/ADA:

R304.5.1, R304.5.3

Total Cost: \$ 3200.00

| Field Measurements/Component Compliance |                        |                       |       |                        |                             |       |
|-----------------------------------------|------------------------|-----------------------|-------|------------------------|-----------------------------|-------|
|                                         | Compliance Description |                       | Data  | Compliance Description |                             | Data  |
|                                         | N/A                    | Ramp Length (in)      | 48.0  | Yes                    | Ramp Slope (%)              | 6.2   |
|                                         | No                     | Ramp Width (in)       | 46.5  | No                     | Ramp XSlope (%)             | 6.3   |
|                                         | N/A                    | Flare Type LT         | N/A   | N/A                    | Flare Type RT               | N/A   |
|                                         | N/A                    | Flare Slope LT (%)    | N/A   | N/A                    | Flare Slope RT (%)          | N/A   |
|                                         | N/A                    | Flare Traversable LT? | N/A   | N/A                    | Flare Traversable RT?       | N/A   |
|                                         | N/A                    | Landing Length (in)   | N/A   | N/A                    | DWS Provided?               | N/A   |
|                                         | N/A                    | Landing Width (in)    | N/A   | N/A                    | DWS Contrast?               | N/A   |
|                                         | N/A                    | Landing Slope (%)     | N/A   | N/A                    | DWS Length (in)             | N/A   |
|                                         | N/A                    | Landing X Slope (%)   | N/A   | N/A                    | DWS Full Width?             | N/A   |
|                                         | N/A                    | Landing Curb? (Y/N)   | N/A   | N/A                    | DWS Offset (in)             | N/A   |
|                                         | N/A                    | Shared Landing?       | N/A   |                        |                             |       |
|                                         | N/A                    | Gutter Ponding?       | N/A   | N/A                    | Gutter Slope (%)            | N/A   |
|                                         | N/A                    | Gutter Lip Ht (in)    | N/A   | N/A                    | Gutter X Slope (%)          | N/A   |
|                                         | N/A                    | Painted X Walk1?      | No    | N/A                    | Painted X Walk2?            | No    |
|                                         |                        | X Walk 1 Direction    | To SE |                        | X Walk 2 Direction          | To NE |
|                                         | N/A                    | X Walk 1 Width (in)   | N/A   | N/A                    | X Walk 2 Width (in)         | N/A   |
|                                         |                        | X Walk 1 Slope (%)    | 5.8   |                        | X Walk 2 Slope (%)          | 0.1   |
|                                         |                        | X Walk 1 X Slope (%)  | 1.8   |                        | X Walk 2 X Slope (%)        | 5.6   |
|                                         | N/A                    | Ramp inside XWalk1?   | N/A   | N/A                    | Ramp inside XWalk2?         | N/A   |
|                                         |                        | Road Slope (%)        | 5.7   | N/A                    | Clear Space?                | N/A   |
|                                         |                        | Road X Slope (%)      | 2.1   | N/A                    | Clear Space to XWalk (in)   | N/A   |
|                                         | N/A                    | Any Obstructions?     | N/A   | N/A                    | Storm Grate/Utility Hazard? | N/A   |
|                                         |                        | Obstruction Type      |       |                        | Storm Grate/Utility Type    |       |
|                                         |                        |                       | N/A   |                        |                             | N/A   |
|                                         |                        |                       |       | Yes                    | Surface Condition? (G/P)    | Good  |
| T .                                     |                        | · SAME                |       |                        |                             |       |