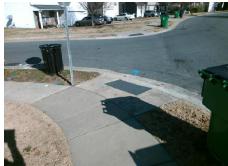

## Access Compliance Report Public Rights-of-Way (Curb Ramps)

Intersection ID: 43508 Main Street: MULBERRY\_POND\_DR Cross Street: GOOSEBERRY\_RD Location: W

ADA ID: E8157ED1AB15 Ramp Type: PerpDiag Initial Pass/Fail: Fail Overall Compliance: No Severity Score: 21.25

## Field Measurements/Component Compliance

Street 1 Name
Stop Condition-Street 2
Street 2 Name
Stop Condition-Street 1

MULBERRY POND DR None GOOSEBERRY RD StopSign Possible Solutions:

Remove & Replace Curb Ramp With Two New Directional Ramps or Equivalent.

Surveyor Notes:

N/A

PROW/ADA:

R304.5.1, R304.5.3

Total Cost: \$ 3200.00

| Field Measurements/Component Compliance |                        |                       |       |                        |                             |       |
|-----------------------------------------|------------------------|-----------------------|-------|------------------------|-----------------------------|-------|
|                                         | Compliance Description |                       | Data  | Compliance Description |                             | Data  |
|                                         | N/A                    | Ramp Length (in)      | 48.0  | Yes                    | Ramp Slope (%)              | 6.2   |
|                                         | No                     | Ramp Width (in)       | 46.5  | No                     | Ramp XSlope (%)             | 6.3   |
|                                         | N/A                    | Flare Type LT         | N/A   | N/A                    | Flare Type RT               | N/A   |
|                                         | N/A                    | Flare Slope LT (%)    | N/A   | N/A                    | Flare Slope RT (%)          | N/A   |
|                                         | N/A                    | Flare Traversable LT? | N/A   | N/A                    | Flare Traversable RT?       | N/A   |
|                                         | N/A                    | Landing Length (in)   | N/A   | N/A                    | DWS Provided?               | N/A   |
|                                         | N/A                    | Landing Width (in)    | N/A   | N/A                    | DWS Contrast?               | N/A   |
|                                         | N/A                    | Landing Slope (%)     | N/A   | N/A                    | DWS Length (in)             | N/A   |
|                                         | N/A                    | Landing X Slope (%)   | N/A   | N/A                    | DWS Full Width?             | N/A   |
|                                         | N/A                    | Landing Curb? (Y/N)   | N/A   | N/A                    | DWS Offset (in)             | N/A   |
|                                         | N/A                    | Shared Landing?       | N/A   |                        |                             |       |
|                                         | N/A                    | Gutter Ponding?       | N/A   | N/A                    | Gutter Slope (%)            | N/A   |
|                                         | N/A                    | Gutter Lip Ht (in)    | N/A   | N/A                    | Gutter X Slope (%)          | N/A   |
|                                         | N/A                    | Painted X Walk1?      | No    | N/A                    | Painted X Walk2?            | No    |
|                                         |                        | X Walk 1 Direction    | To SE |                        | X Walk 2 Direction          | To NE |
|                                         | N/A                    | X Walk 1 Width (in)   | N/A   | N/A                    | X Walk 2 Width (in)         | N/A   |
|                                         |                        | X Walk 1 Slope (%)    | 5.8   |                        | X Walk 2 Slope (%)          | 0.1   |
|                                         |                        | X Walk 1 X Slope (%)  | 1.8   |                        | X Walk 2 X Slope (%)        | 5.6   |
|                                         | N/A                    | Ramp inside XWalk1?   | N/A   | N/A                    | Ramp inside XWalk2?         | N/A   |
|                                         |                        | Road Slope (%)        | 5.7   | N/A                    | Clear Space?                | N/A   |
|                                         |                        | Road X Slope (%)      | 2.1   | N/A                    | Clear Space to XWalk (in)   | N/A   |
|                                         | N/A                    | Any Obstructions?     | N/A   | N/A                    | Storm Grate/Utility Hazard? | N/A   |
|                                         |                        | Obstruction Type      |       |                        | Storm Grate/Utility Type    |       |
|                                         |                        |                       | N/A   |                        |                             | N/A   |
|                                         |                        |                       |       | Yes                    | Surface Condition? (G/P)    | Good  |
| T .                                     |                        | · SAME                |       |                        |                             |       |