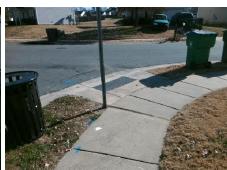

## Access Compliance Report Public Rights-of-Way (Curb Ramps)

Intersection ID: 43508 Main Street: MULBERRY\_POND\_DR Cross Street: GOOSEBERRY\_RD Location: W

ADA ID: E8157ED1AB15 Ramp Type: PerpDiag Initial Pass/Fail: Fail Overall Compliance: No Severity Score: 21.25

## Field Measurements/Component Compliance

Street 1 Name
Stop Condition-Street 2
Street 2 Name
Stop Condition-Street 1

MULBERRY POND DR None GOOSEBERRY RD StopSign Possible Solutions:

Remove & Replace Curb Ramp With Two New Directional Ramps or Equivalent.

Surveyor Notes:

N/A

PROW/ADA:

R304.5.1, R304.5.3

Total Cost: \$ 3200.00

| Field Measurements/Component Compliance |                        |                       |       |                        |                             |       |
|-----------------------------------------|------------------------|-----------------------|-------|------------------------|-----------------------------|-------|
|                                         | Compliance Description |                       | Data  | Compliance Description |                             | Data  |
|                                         | N/A                    | Ramp Length (in)      | 48.0  | Yes                    | Ramp Slope (%)              | 6.2   |
|                                         | No                     | Ramp Width (in)       | 46.5  | No                     | Ramp XSlope (%)             | 6.3   |
|                                         | N/A                    | Flare Type LT         | N/A   | N/A                    | Flare Type RT               | N/A   |
|                                         | N/A                    | Flare Slope LT (%)    | N/A   | N/A                    | Flare Slope RT (%)          | N/A   |
|                                         | N/A                    | Flare Traversable LT? | N/A   | N/A                    | Flare Traversable RT?       | N/A   |
|                                         | N/A                    | Landing Length (in)   | N/A   | N/A                    | DWS Provided?               | N/A   |
|                                         | N/A                    | Landing Width (in)    | N/A   | N/A                    | DWS Contrast?               | N/A   |
|                                         | N/A                    | Landing Slope (%)     | N/A   | N/A                    | DWS Length (in)             | N/A   |
|                                         | N/A                    | Landing X Slope (%)   | N/A   | N/A                    | DWS Full Width?             | N/A   |
|                                         | N/A                    | Landing Curb? (Y/N)   | N/A   | N/A                    | DWS Offset (in)             | N/A   |
|                                         | N/A                    | Shared Landing?       | N/A   |                        |                             |       |
|                                         | N/A                    | Gutter Ponding?       | N/A   | N/A                    | Gutter Slope (%)            | N/A   |
|                                         | N/A                    | Gutter Lip Ht (in)    | N/A   | N/A                    | Gutter X Slope (%)          | N/A   |
|                                         | N/A                    | Painted X Walk1?      | No    | N/A                    | Painted X Walk2?            | No    |
|                                         |                        | X Walk 1 Direction    | To SE |                        | X Walk 2 Direction          | To NE |
|                                         | N/A                    | X Walk 1 Width (in)   | N/A   | N/A                    | X Walk 2 Width (in)         | N/A   |
|                                         |                        | X Walk 1 Slope (%)    | 5.8   |                        | X Walk 2 Slope (%)          | 0.1   |
|                                         |                        | X Walk 1 X Slope (%)  | 1.8   |                        | X Walk 2 X Slope (%)        | 5.6   |
|                                         | N/A                    | Ramp inside XWalk1?   | N/A   | N/A                    | Ramp inside XWalk2?         | N/A   |
|                                         |                        | Road Slope (%)        | 5.7   | N/A                    | Clear Space?                | N/A   |
|                                         |                        | Road X Slope (%)      | 2.1   | N/A                    | Clear Space to XWalk (in)   | N/A   |
|                                         | N/A                    | Any Obstructions?     | N/A   | N/A                    | Storm Grate/Utility Hazard? | N/A   |
|                                         |                        | Obstruction Type      |       |                        | Storm Grate/Utility Type    |       |
|                                         |                        |                       | N/A   |                        |                             | N/A   |
|                                         |                        |                       |       | Yes                    | Surface Condition? (G/P)    | Good  |
| T .                                     |                        | · SAME                |       |                        |                             |       |