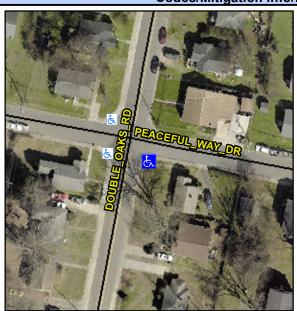

## Access Compliance Report Public Rights-of-Way (Curb Ramps)

Intersection ID: 9597 Main Street: DOUBLE\_OAKS\_RD Cross Street: PEACEFUL\_WAY\_DR Location: SE

ADA ID: E8182202A69D Ramp Type: Perp Initial Pass/Fail: Fail Overall Compliance: No Severity Score: 58.75