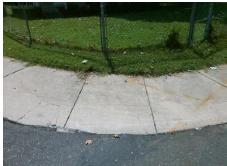

## Field Measurements/Component Compliance

Street 1 Name

DOUBLE OAKS RD

Stop Condition-Street 2

StopSign

Street 2 Name

N/A

Stop Condition-Street 1

N/A

Total Cost: \$ 1850.00

| Compliance Description |                       | Data  | Compliance Description |                             | Data |
|------------------------|-----------------------|-------|------------------------|-----------------------------|------|
| N/A                    | Ramp Length (in)      | 63.0  | No                     | Ramp Slope (%)              | 14.2 |
| No                     | Ramp Width (in)       | 42.0  | No                     | Ramp XSlope (%)             | 10.3 |
| N/A                    | Flare Type LT         | N/A   | N/A                    | Flare Type RT               | N/A  |
| N/A                    | Flare Slope LT (%)    | N/A   | N/A                    | Flare Slope RT (%)          | N/A  |
| N/A                    | Flare Traversable LT? | N/A   | N/A                    | Flare Traversable RT?       | N/A  |
| N/A                    | Landing Length (in)   | N/A   | N/A                    | DWS Provided?               | N/A  |
| N/A                    | Landing Width (in)    | N/A   | N/A                    | DWS Contrast?               | N/A  |
| N/A                    | Landing Slope (%)     | N/A   | N/A                    | DWS Length (in)             | N/A  |
| N/A                    | Landing X Slope (%)   | N/A   | N/A                    | DWS Full Width?             | N/A  |
| N/A                    | Landing Curb? (Y/N)   | N/A   | N/A                    | DWS Offset (in)             | N/A  |
| N/A                    | Shared Landing?       | N/A   |                        |                             |      |
| N/A                    | Gutter Ponding?       | N/A   | N/A                    | Gutter Slope (%)            | N/A  |
| N/A                    | Gutter Lip Ht (in)    | 1.0   | N/A                    | Gutter X Slope (%)          | N/A  |
| N/A                    | Painted X Walk1?      | No    | N/A                    | Painted X Walk2?            | N/A  |
|                        | X Walk 1 Direction    | To NW |                        | X Walk 2 Direction          | N/A  |
| N/A                    | X Walk 1 Width (in)   | N/A   | N/A                    | X Walk 2 Width (in)         | N/A  |
|                        | X Walk 1 Slope (%)    | 0.7   |                        | X Walk 2 Slope (%)          | N/A  |
|                        | X Walk 1 X Slope (%)  | 4.9   |                        | X Walk 2 X Slope (%)        | N/A  |
| N/A                    | Ramp inside XWalk1?   | N/A   | N/A                    | Ramp inside XWalk2?         | N/A  |
|                        | Road Slope (%)        | N/A   | N/A                    | Clear Space?                | N/A  |
|                        | Road X Slope (%)      | N/A   | N/A                    | Clear Space to XWalk (in)   | N/A  |
| N/A                    | Any Obstructions?     | N/A   | N/A                    | Storm Grate/Utility Hazard? | N/A  |
|                        | Obstruction Type      |       |                        | Storm Grate/Utility Type    |      |
|                        |                       | N/A   |                        |                             | N/A  |
|                        |                       |       | Yes                    | Surface Condition? (G/P)    | Good |