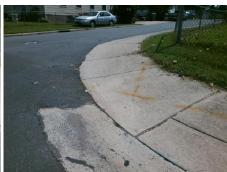

## Field Measurements/Component Compliance

Street 1 Name

DOUBLE OAKS RD

Stop Condition-Street 2

StopSign

Street 2 Name

N/A

Stop Condition-Street 1

N/A

Total Cost: \$ 1850.00

| Compliance Description |                       | Data  | Compliance Description |                             | Data |
|------------------------|-----------------------|-------|------------------------|-----------------------------|------|
| N/A                    | Ramp Length (in)      | 63.0  | No                     | Ramp Slope (%)              | 14.2 |
| No                     | Ramp Width (in)       | 42.0  | No                     | Ramp XSlope (%)             | 10.3 |
| N/A                    | Flare Type LT         | N/A   | N/A                    | Flare Type RT               | N/A  |
| N/A                    | Flare Slope LT (%)    | N/A   | N/A                    | Flare Slope RT (%)          | N/A  |
| N/A                    | Flare Traversable LT? | N/A   | N/A                    | Flare Traversable RT?       | N/A  |
| N/A                    | Landing Length (in)   | N/A   | N/A                    | DWS Provided?               | N/A  |
| N/A                    | Landing Width (in)    | N/A   | N/A                    | DWS Contrast?               | N/A  |
| N/A                    | Landing Slope (%)     | N/A   | N/A                    | DWS Length (in)             | N/A  |
| N/A                    | Landing X Slope (%)   | N/A   | N/A                    | DWS Full Width?             | N/A  |
| N/A                    | Landing Curb? (Y/N)   | N/A   | N/A                    | DWS Offset (in)             | N/A  |
| N/A                    | Shared Landing?       | N/A   |                        |                             |      |
| N/A                    | Gutter Ponding?       | N/A   | N/A                    | Gutter Slope (%)            | N/A  |
| N/A                    | Gutter Lip Ht (in)    | 1.0   | N/A                    | Gutter X Slope (%)          | N/A  |
| N/A                    | Painted X Walk1?      | No    | N/A                    | Painted X Walk2?            | N/A  |
|                        | X Walk 1 Direction    | To NW |                        | X Walk 2 Direction          | N/A  |
| N/A                    | X Walk 1 Width (in)   | N/A   | N/A                    | X Walk 2 Width (in)         | N/A  |
|                        | X Walk 1 Slope (%)    | 0.7   |                        | X Walk 2 Slope (%)          | N/A  |
|                        | X Walk 1 X Slope (%)  | 4.9   |                        | X Walk 2 X Slope (%)        | N/A  |
| N/A                    | Ramp inside XWalk1?   | N/A   | N/A                    | Ramp inside XWalk2?         | N/A  |
|                        | Road Slope (%)        | N/A   | N/A                    | Clear Space?                | N/A  |
|                        | Road X Slope (%)      | N/A   | N/A                    | Clear Space to XWalk (in)   | N/A  |
| N/A                    | Any Obstructions?     | N/A   | N/A                    | Storm Grate/Utility Hazard? | N/A  |
|                        | Obstruction Type      |       |                        | Storm Grate/Utility Type    |      |
|                        |                       | N/A   |                        |                             | N/A  |
|                        |                       |       | Yes                    | Surface Condition? (G/P)    | Good |