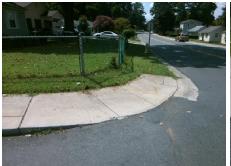

## Field Measurements/Component Compliance

Street 1 Name

DOUBLE OAKS RD

Stop Condition-Street 2

StopSign

Street 2 Name

N/A

Stop Condition-Street 1

N/A

Total Cost: \$ 1850.00

| Compliance Description |                       | Data  | Compliance Description |                             | Data |
|------------------------|-----------------------|-------|------------------------|-----------------------------|------|
| N/A                    | Ramp Length (in)      | 63.0  | No                     | Ramp Slope (%)              | 14.2 |
| No                     | Ramp Width (in)       | 42.0  | No                     | Ramp XSlope (%)             | 10.3 |
| N/A                    | Flare Type LT         | N/A   | N/A                    | Flare Type RT               | N/A  |
| N/A                    | Flare Slope LT (%)    | N/A   | N/A                    | Flare Slope RT (%)          | N/A  |
| N/A                    | Flare Traversable LT? | N/A   | N/A                    | Flare Traversable RT?       | N/A  |
| N/A                    | Landing Length (in)   | N/A   | N/A                    | DWS Provided?               | N/A  |
| N/A                    | Landing Width (in)    | N/A   | N/A                    | DWS Contrast?               | N/A  |
| N/A                    | Landing Slope (%)     | N/A   | N/A                    | DWS Length (in)             | N/A  |
| N/A                    | Landing X Slope (%)   | N/A   | N/A                    | DWS Full Width?             | N/A  |
| N/A                    | Landing Curb? (Y/N)   | N/A   | N/A                    | DWS Offset (in)             | N/A  |
| N/A                    | Shared Landing?       | N/A   |                        |                             |      |
| N/A                    | Gutter Ponding?       | N/A   | N/A                    | Gutter Slope (%)            | N/A  |
| N/A                    | Gutter Lip Ht (in)    | 1.0   | N/A                    | Gutter X Slope (%)          | N/A  |
| N/A                    | Painted X Walk1?      | No    | N/A                    | Painted X Walk2?            | N/A  |
|                        | X Walk 1 Direction    | To NW |                        | X Walk 2 Direction          | N/A  |
| N/A                    | X Walk 1 Width (in)   | N/A   | N/A                    | X Walk 2 Width (in)         | N/A  |
|                        | X Walk 1 Slope (%)    | 0.7   |                        | X Walk 2 Slope (%)          | N/A  |
|                        | X Walk 1 X Slope (%)  | 4.9   |                        | X Walk 2 X Slope (%)        | N/A  |
| N/A                    | Ramp inside XWalk1?   | N/A   | N/A                    | Ramp inside XWalk2?         | N/A  |
|                        | Road Slope (%)        | N/A   | N/A                    | Clear Space?                | N/A  |
|                        | Road X Slope (%)      | N/A   | N/A                    | Clear Space to XWalk (in)   | N/A  |
| N/A                    | Any Obstructions?     | N/A   | N/A                    | Storm Grate/Utility Hazard? | N/A  |
|                        | Obstruction Type      |       |                        | Storm Grate/Utility Type    |      |
|                        |                       | N/A   |                        |                             | N/A  |
|                        |                       |       | Yes                    | Surface Condition? (G/P)    | Good |