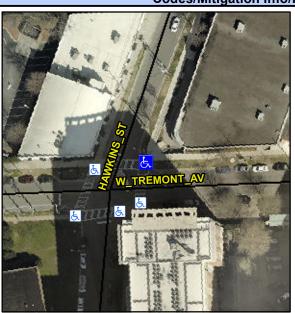

## **Access Compliance Report Public Rights-of-Way** (Curb Ramps)

Intersection ID: 14212 Main Street: HAWKINS ST Cross Street: W\_TREMONT\_AV Location: NE ADA ID: E81A883A07FC Ramp Type: PerpDiag Initial Pass/Fail: Fail **Overall Compliance: No** Severity Score: 26.25

**Codes/Mitigation Info/Possible Solution** 

**HAWKINS ST** Street 1 Name Stop Condition-Street 2 StopSign Street 2 Name W TREMONT ST Stop Condition-Street 1 StopSign Possible Solutions: Remove & Replace Curb Ramp With **Two New Directional Ramps or** Equivalent. Surveyor Notes: N/A PROW/ADA: R304.2.2, R304.5.3