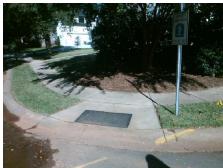

3.6

4.4

N/A

N/A

N/A

Intersection ID: 29523 Main Street: SEDGEWOOD CR Cross Street: SEDGEWOOD PLACE CT Location: N

**Severity Score: ADA ID: E81AE5A07F12** Ramp Type: PerpDiag Initial Pass/Fail: Fail **Overall Compliance: No** 12.5

Storm Grate/Utility Hazard? N/A Storm Grate/Utility Type N/A Yes Surface Condition? (G/P) Good

Total Cost:

3200.00