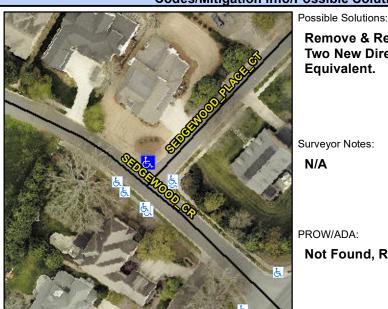

3.6

4.4

N/A

N/A

N/A

Intersection ID: 29523 Main Street: SEDGEWOOD CR Cross Street: SEDGEWOOD PLACE CT Location: N

**Severity Score: ADA ID: E81AE5A07F12** Ramp Type: PerpDiag Initial Pass/Fail: Fail **Overall Compliance: No** 12.5

N/A

2.6

To SW

SEDGEWOOD CR Street 1 Name Stop Condition-Street 2 SEDGEWOOD PLACE CT Street 2 Name Stop Condition-Street 1

Remove & Replace Curb Ramp With Two New Directional Ramps or Equivalent.

Surveyor Notes: