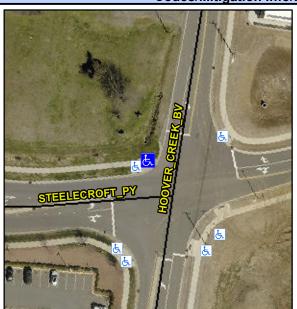

## Access Compliance Report Public Rights-of-Way (Curb Ramps)

Data

Intersection ID: N/AMain Street:HOOVER\_CREEK\_BVCross Street:STEELECROFT\_PYLocation:NWADA ID: E827FC0CDC85Ramp Type:PerpInitial Pass/Fail:FailOverall Compliance:NoSeverity Score:25