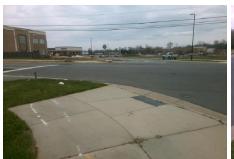

## Access Compliance Report Public Rights-of-Way (Curb Ramps)

Data

Intersection ID: N/AMain Street:HOOVER\_CREEK\_BVCross Street:STEELECROFT\_PYLocation:NWADA ID: E827FC0CDC85Ramp Type:PerpInitial Pass/Fail:FailOverall Compliance:NoSeverity Score:25

## Field Measurements/Component Compliance

Compliance Description

Data

Street 1 Name

Stop Condition-Street 2

StopSign

Street 2 Name

N/A

Stop Condition-Street 1

N/A

| Possible Solutions:           | Comp                 | liance              | Description     |  |
|-------------------------------|----------------------|---------------------|-----------------|--|
| Remove & Replace Entire Ramp. | N/A Ramp Length (in) |                     |                 |  |
| ·                             | Yes                  | Ramp Width (in)     |                 |  |
|                               | N/A                  | 71                  |                 |  |
|                               | N/A                  |                     |                 |  |
|                               | N/A                  | Flare               | Traversable LT  |  |
|                               | N/A                  | Land                | ing Length (in) |  |
| Surveyor Notes:               | N/A                  | Landing Width (in)  |                 |  |
| N/A                           | N/A                  | Landing Slope (%)   |                 |  |
|                               | N/A                  | Landing X Slope (%) |                 |  |
|                               | N/A                  | Landing Curb? (Y/N) |                 |  |
|                               | N/A                  | Share               | ed Landing?     |  |
| PROW/ADA:                     | N/A                  | Gutte               | er Ponding?     |  |
| Not Found, R304.5.3           | N/A                  | Gutte               | er Lip Ht (in)  |  |
|                               | N/A                  | Paint               | ed X Walk1?     |  |
|                               |                      | X Wa                | lk 1 Direction  |  |
|                               | N/A                  | X Wa                | lk 1 Width (in) |  |
|                               |                      | X Wa                | ilk 1 Slope (%) |  |
|                               |                      | X Wa                | lk 1 X Slope (% |  |
|                               | N/A                  | Ram                 | o inside XWalk  |  |