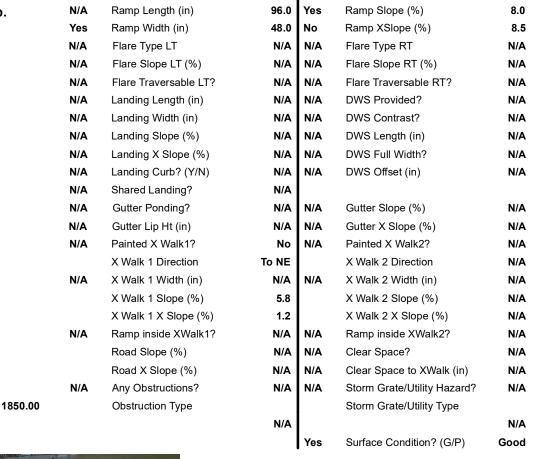

Stop Condition-Street 1

N/A

| Possible Solutions:           | Comp                 | liance              | Description     |  |
|-------------------------------|----------------------|---------------------|-----------------|--|
| Remove & Replace Entire Ramp. | N/A Ramp Length (in) |                     |                 |  |
| ·                             | Yes                  | Ramp Width (in)     |                 |  |
|                               | N/A                  | 71                  |                 |  |
|                               | N/A                  |                     |                 |  |
|                               | N/A                  | Flare               | Traversable LT  |  |
|                               | N/A                  | Land                | ing Length (in) |  |
| Surveyor Notes:               | N/A                  | Landing Width (in)  |                 |  |
| N/A                           | N/A                  | Landing Slope (%)   |                 |  |
|                               | N/A                  | Landing X Slope (%) |                 |  |
|                               | N/A                  | Landing Curb? (Y/N) |                 |  |
|                               | N/A                  | Share               | ed Landing?     |  |
| PROW/ADA:                     | N/A                  | Gutte               | er Ponding?     |  |
| Not Found, R304.5.3           | N/A                  | Gutte               | er Lip Ht (in)  |  |
|                               | N/A                  | Paint               | ed X Walk1?     |  |
|                               |                      | X Wa                | lk 1 Direction  |  |
|                               | N/A                  | X Wa                | lk 1 Width (in) |  |
|                               |                      | X Wa                | ilk 1 Slope (%) |  |
|                               |                      | X Wa                | lk 1 X Slope (% |  |
|                               | N/A                  | Ram                 | o inside XWalk  |  |