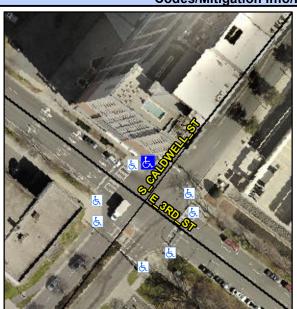

## **Access Compliance Report Public Rights-of-Way** (Curb Ramps)

Intersection ID: 12863 Main Street: E 3RD ST **Cross Street: S CALDWELL ST** Location: NE ADA ID: E82A4AC99D3C Ramp Type: Perp Initial Pass/Fail: Fail **Overall Compliance: No** Severity Score: 26.25

## Field Measurements/Component Compliance

S CALDWELL ST Street 1 Name Signal Stop Condition-Street 2 Street 2 Name N/A Stop Condition-Street 1 N/A Possible Solutions: Remove & Replace Entire Ramp. Surveyor Notes: N/A PROW/ADA: R304.2.2