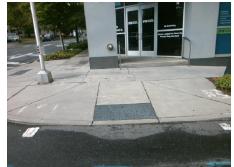

## Field Measurements/Component Compliance

S CALDWELL ST Street 1 Name Signal Stop Condition-Street 2 Street 2 Name N/A Stop Condition-Street 1 N/A Possible Solutions: Remove & Replace Entire Ramp. Surveyor Notes: N/A PROW/ADA: R304.2.2

Total Cost: 1850.00

| rieid measurements/component compnance |                       |       |      |                             |      |
|----------------------------------------|-----------------------|-------|------|-----------------------------|------|
| Compliance Description                 |                       | Data  | Comp | liance Description          | Data |
| N/A                                    | Ramp Length (in)      | 80.0  | No   | Ramp Slope (%)              | 13.3 |
| Yes                                    | Ramp Width (in)       | 48.0  | Yes  | Ramp XSlope (%)             | 3.0  |
| N/A                                    | Flare Type LT         | N/A   | N/A  | Flare Type RT               | N/A  |
| N/A                                    | Flare Slope LT (%)    | N/A   | N/A  | Flare Slope RT (%)          | N/A  |
| N/A                                    | Flare Traversable LT? | N/A   | N/A  | Flare Traversable RT?       | N/A  |
| N/A                                    | Landing Length (in)   | N/A   | N/A  | DWS Provided?               | N/A  |
| N/A                                    | Landing Width (in)    | N/A   | N/A  | DWS Contrast?               | N/A  |
| N/A                                    | Landing Slope (%)     | N/A   | N/A  | DWS Length (in)             | N/A  |
| N/A                                    | Landing X Slope (%)   | N/A   | N/A  | DWS Full Width?             | N/A  |
| N/A                                    | Landing Curb? (Y/N)   | N/A   | N/A  | DWS Offset (in)             | N/A  |
| N/A                                    | Shared Landing?       | N/A   |      |                             |      |
| N/A                                    | Gutter Ponding?       | N/A   | N/A  | Gutter Slope (%)            | N/A  |
| N/A                                    | Gutter Lip Ht (in)    | N/A   | N/A  | Gutter X Slope (%)          | N/A  |
| N/A                                    | Painted X Walk1?      | Yes   | N/A  | Painted X Walk2?            | N/A  |
|                                        | X Walk 1 Direction    | To SE |      | X Walk 2 Direction          | N/A  |
| N/A                                    | X Walk 1 Width (in)   | 122.0 | N/A  | X Walk 2 Width (in)         | N/A  |
|                                        | X Walk 1 Slope (%)    | 0.6   |      | X Walk 2 Slope (%)          | N/A  |
|                                        | X Walk 1 X Slope (%)  | 3.6   |      | X Walk 2 X Slope (%)        | N/A  |
| N/A                                    | Ramp inside XWalk1?   | Yes   | N/A  | Ramp inside XWalk2?         | N/A  |
|                                        | Road Slope (%)        | N/A   | N/A  | Clear Space?                | N/A  |
|                                        | Road X Slope (%)      | N/A   | N/A  | Clear Space to XWalk (in)   | N/A  |
| N/A                                    | Any Obstructions?     | N/A   | N/A  | Storm Grate/Utility Hazard? | N/A  |
|                                        | Obstruction Type      |       |      | Storm Grate/Utility Type    |      |
|                                        |                       | N/A   |      |                             | N/A  |
|                                        |                       |       |      |                             |      |