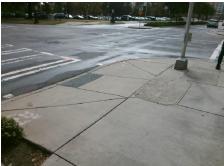

## Field Measurements/Component Compliance

S CALDWELL ST Street 1 Name Signal Stop Condition-Street 2 Street 2 Name N/A Stop Condition-Street 1 N/A Possible Solutions: Remove & Replace Entire Ramp. Surveyor Notes: N/A PROW/ADA: R304.2.2

Total Cost: 1850.00

| rieid measurements/component compnance |                       |       |      |                             |      |
|----------------------------------------|-----------------------|-------|------|-----------------------------|------|
| Compliance Description                 |                       | Data  | Comp | liance Description          | Data |
| N/A                                    | Ramp Length (in)      | 80.0  | No   | Ramp Slope (%)              | 13.3 |
| Yes                                    | Ramp Width (in)       | 48.0  | Yes  | Ramp XSlope (%)             | 3.0  |
| N/A                                    | Flare Type LT         | N/A   | N/A  | Flare Type RT               | N/A  |
| N/A                                    | Flare Slope LT (%)    | N/A   | N/A  | Flare Slope RT (%)          | N/A  |
| N/A                                    | Flare Traversable LT? | N/A   | N/A  | Flare Traversable RT?       | N/A  |
| N/A                                    | Landing Length (in)   | N/A   | N/A  | DWS Provided?               | N/A  |
| N/A                                    | Landing Width (in)    | N/A   | N/A  | DWS Contrast?               | N/A  |
| N/A                                    | Landing Slope (%)     | N/A   | N/A  | DWS Length (in)             | N/A  |
| N/A                                    | Landing X Slope (%)   | N/A   | N/A  | DWS Full Width?             | N/A  |
| N/A                                    | Landing Curb? (Y/N)   | N/A   | N/A  | DWS Offset (in)             | N/A  |
| N/A                                    | Shared Landing?       | N/A   |      |                             |      |
| N/A                                    | Gutter Ponding?       | N/A   | N/A  | Gutter Slope (%)            | N/A  |
| N/A                                    | Gutter Lip Ht (in)    | N/A   | N/A  | Gutter X Slope (%)          | N/A  |
| N/A                                    | Painted X Walk1?      | Yes   | N/A  | Painted X Walk2?            | N/A  |
|                                        | X Walk 1 Direction    | To SE |      | X Walk 2 Direction          | N/A  |
| N/A                                    | X Walk 1 Width (in)   | 122.0 | N/A  | X Walk 2 Width (in)         | N/A  |
|                                        | X Walk 1 Slope (%)    | 0.6   |      | X Walk 2 Slope (%)          | N/A  |
|                                        | X Walk 1 X Slope (%)  | 3.6   |      | X Walk 2 X Slope (%)        | N/A  |
| N/A                                    | Ramp inside XWalk1?   | Yes   | N/A  | Ramp inside XWalk2?         | N/A  |
|                                        | Road Slope (%)        | N/A   | N/A  | Clear Space?                | N/A  |
|                                        | Road X Slope (%)      | N/A   | N/A  | Clear Space to XWalk (in)   | N/A  |
| N/A                                    | Any Obstructions?     | N/A   | N/A  | Storm Grate/Utility Hazard? | N/A  |
|                                        | Obstruction Type      |       |      | Storm Grate/Utility Type    |      |
|                                        |                       | N/A   |      |                             | N/A  |
|                                        |                       |       |      |                             |      |