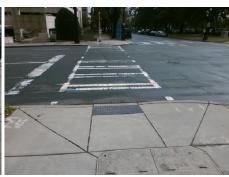

## Field Measurements/Component Compliance

S CALDWELL ST Street 1 Name Signal Stop Condition-Street 2 Street 2 Name N/A Stop Condition-Street 1 N/A Possible Solutions: Remove & Replace Entire Ramp. Surveyor Notes: N/A PROW/ADA: R304.2.2

Total Cost: 1850.00

| rieid measurements/component compnance |                       |       |      |                             |      |
|----------------------------------------|-----------------------|-------|------|-----------------------------|------|
| Compliance Description                 |                       | Data  | Comp | liance Description          | Data |
| N/A                                    | Ramp Length (in)      | 80.0  | No   | Ramp Slope (%)              | 13.3 |
| Yes                                    | Ramp Width (in)       | 48.0  | Yes  | Ramp XSlope (%)             | 3.0  |
| N/A                                    | Flare Type LT         | N/A   | N/A  | Flare Type RT               | N/A  |
| N/A                                    | Flare Slope LT (%)    | N/A   | N/A  | Flare Slope RT (%)          | N/A  |
| N/A                                    | Flare Traversable LT? | N/A   | N/A  | Flare Traversable RT?       | N/A  |
| N/A                                    | Landing Length (in)   | N/A   | N/A  | DWS Provided?               | N/A  |
| N/A                                    | Landing Width (in)    | N/A   | N/A  | DWS Contrast?               | N/A  |
| N/A                                    | Landing Slope (%)     | N/A   | N/A  | DWS Length (in)             | N/A  |
| N/A                                    | Landing X Slope (%)   | N/A   | N/A  | DWS Full Width?             | N/A  |
| N/A                                    | Landing Curb? (Y/N)   | N/A   | N/A  | DWS Offset (in)             | N/A  |
| N/A                                    | Shared Landing?       | N/A   |      |                             |      |
| N/A                                    | Gutter Ponding?       | N/A   | N/A  | Gutter Slope (%)            | N/A  |
| N/A                                    | Gutter Lip Ht (in)    | N/A   | N/A  | Gutter X Slope (%)          | N/A  |
| N/A                                    | Painted X Walk1?      | Yes   | N/A  | Painted X Walk2?            | N/A  |
|                                        | X Walk 1 Direction    | To SE |      | X Walk 2 Direction          | N/A  |
| N/A                                    | X Walk 1 Width (in)   | 122.0 | N/A  | X Walk 2 Width (in)         | N/A  |
|                                        | X Walk 1 Slope (%)    | 0.6   |      | X Walk 2 Slope (%)          | N/A  |
|                                        | X Walk 1 X Slope (%)  | 3.6   |      | X Walk 2 X Slope (%)        | N/A  |
| N/A                                    | Ramp inside XWalk1?   | Yes   | N/A  | Ramp inside XWalk2?         | N/A  |
|                                        | Road Slope (%)        | N/A   | N/A  | Clear Space?                | N/A  |
|                                        | Road X Slope (%)      | N/A   | N/A  | Clear Space to XWalk (in)   | N/A  |
| N/A                                    | Any Obstructions?     | N/A   | N/A  | Storm Grate/Utility Hazard? | N/A  |
|                                        | Obstruction Type      |       |      | Storm Grate/Utility Type    |      |
|                                        |                       | N/A   |      |                             | N/A  |
|                                        |                       |       |      |                             |      |