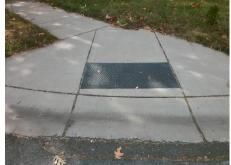

## **Access Compliance Report Public Rights-of-Way** (Curb Ramps)

Data

3.7

Intersection ID: 13494 Main Street: HAMORY DR **Cross Street: VERNEDALE RD** Location: ADA ID: E82A7A96D56B Ramp Type: BlendTrans1 Initial Pass/Fail: Fail **Overall Compliance: No Severity Score:** 8.75

Compliance Description

Ramp Length (in)

N/A

**Codes/Mitigation Info/Possible Solution** 

Field Measurements/Component Compliance

84.0 Yes

Data Compliance Description

BlendTrans Slope (%)

Not Found, R304.5.1

3200.00

| No  | Ramp Width (in)       | 47.0  | Yes | BlendTrans XSlope (%)       | 1.5  |
|-----|-----------------------|-------|-----|-----------------------------|------|
| N/A | Flare Type LT         | N/A   | N/A | Flare Type RT               | N/A  |
| N/A | Flare Slope LT (%)    | N/A   | N/A | Flare Slope RT (%)          | N/A  |
| N/A | Flare Traversable LT? | N/A   | N/A | Flare Traversable RT?       | N/A  |
| N/A | Landing Length (in)   | N/A   | N/A | DWS Provided?               | N/A  |
| N/A | Landing Width (in)    | N/A   | N/A | DWS Contrast?               | N/A  |
| N/A | Landing Slope (%)     | N/A   | N/A | DWS Length (in)             | N/A  |
| N/A | Landing X Slope (%)   | N/A   | N/A | DWS Full Width?             | N/A  |
| N/A | Landing Curb? (Y/N)   | N/A   | N/A | DWS Offset (in)             | N/A  |
| N/A | Shared Landing?       | N/A   |     |                             |      |
| N/A | Gutter Ponding?       | N/A   | N/A | Gutter Slope (%)            | N/A  |
| N/A | Gutter Lip Ht (in)    | N/A   | N/A | Gutter X Slope (%)          | N/A  |
| N/A | Painted X Walk1?      | No    | N/A | Painted X Walk2?            | N/A  |
|     | X Walk 1 Direction    | To NW |     | X Walk 2 Direction          | N/A  |
|     | X Walk 1 Width (in)   | N/A   |     | X Walk 2 Width (in)         | N/A  |
|     | X Walk 1 Slope (%)    | 0.7   |     | X Walk 2 Slope (%)          | N/A  |
|     | X Walk 1 X Slope (%)  | 0.2   |     | X Walk 2 X Slope (%)        | N/A  |
| N/A | Ramp inside XWalk1?   | N/A   | N/A | Ramp inside XWalk2?         | N/A  |
|     | Road Slope (%)        | 0.2   |     | Clear Space?                | N/A  |
|     | Road X Slope (%)      | 0.7   | N/A | Clear Space to XWalk (in)   | N/A  |
| N/A | Any Obstructions?     | N/A   | N/A | Storm Grate/Utility Hazard? | N/A  |
|     | Obstruction Type      |       |     | Storm Grate/Utility Type    |      |
|     |                       | N/A   |     |                             | N/A  |
|     |                       |       | Yes | Surface Condition? (G/P)    | Good |
|     |                       |       | No  | Curb Slope (%)              | 13.8 |
|     |                       |       |     |                             |      |