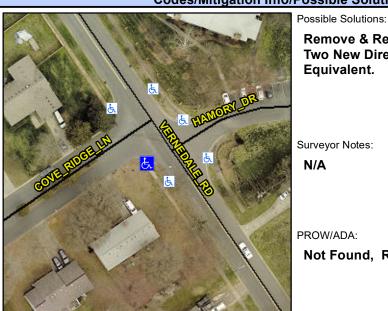

## **Access Compliance Report Public Rights-of-Way** (Curb Ramps)

Data

3.7

Intersection ID: 13494 Main Street: HAMORY DR **Cross Street: VERNEDALE RD** Location: ADA ID: E82A7A96D56B Ramp Type: BlendTrans1 Initial Pass/Fail: Fail **Overall Compliance: No Severity Score:** 8.75

**COVE RIDGE LN** Street 1 Name Stop Condition-Street 1 StopSign Street 2 Name Stop Condition-Street 2

Remove & Replace Curb Ramp With Two New Directional Ramps or Equivalent.

Surveyor Notes:

N/A

PROW/ADA:

Not Found, R304.5.1

3200.00

| No  | Ramp Width (in)       | 47.0  | Yes | BlendTrans XSlope (%)       | 1.5  |
|-----|-----------------------|-------|-----|-----------------------------|------|
| N/A | Flare Type LT         | N/A   | N/A | Flare Type RT               | N/A  |
| N/A | Flare Slope LT (%)    | N/A   | N/A | Flare Slope RT (%)          | N/A  |
| N/A | Flare Traversable LT? | N/A   | N/A | Flare Traversable RT?       | N/A  |
| N/A | Landing Length (in)   | N/A   | N/A | DWS Provided?               | N/A  |
| N/A | Landing Width (in)    | N/A   | N/A | DWS Contrast?               | N/A  |
| N/A | Landing Slope (%)     | N/A   | N/A | DWS Length (in)             | N/A  |
| N/A | Landing X Slope (%)   | N/A   | N/A | DWS Full Width?             | N/A  |
| N/A | Landing Curb? (Y/N)   | N/A   | N/A | DWS Offset (in)             | N/A  |
| N/A | Shared Landing?       | N/A   |     |                             |      |
| N/A | Gutter Ponding?       | N/A   | N/A | Gutter Slope (%)            | N/A  |
| N/A | Gutter Lip Ht (in)    | N/A   | N/A | Gutter X Slope (%)          | N/A  |
| N/A | Painted X Walk1?      | No    | N/A | Painted X Walk2?            | N/A  |
|     | X Walk 1 Direction    | To NW |     | X Walk 2 Direction          | N/A  |
|     | X Walk 1 Width (in)   | N/A   |     | X Walk 2 Width (in)         | N/A  |
|     | X Walk 1 Slope (%)    | 0.7   |     | X Walk 2 Slope (%)          | N/A  |
|     | X Walk 1 X Slope (%)  | 0.2   |     | X Walk 2 X Slope (%)        | N/A  |
| N/A | Ramp inside XWalk1?   | N/A   | N/A | Ramp inside XWalk2?         | N/A  |
|     | Road Slope (%)        | 0.2   |     | Clear Space?                | N/A  |
|     | Road X Slope (%)      | 0.7   | N/A | Clear Space to XWalk (in)   | N/A  |
| N/A | Any Obstructions?     | N/A   | N/A | Storm Grate/Utility Hazard? | N/A  |
|     | Obstruction Type      |       |     | Storm Grate/Utility Type    |      |
|     |                       | N/A   |     |                             | N/A  |
|     |                       |       | Yes | Surface Condition? (G/P)    | Good |
|     |                       |       | No  | Curb Slope (%)              | 13.8 |
|     |                       |       |     |                             |      |