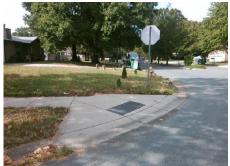

## **Access Compliance Report Public Rights-of-Way** (Curb Ramps)

Data

3.7

Intersection ID: 13494 Main Street: HAMORY DR **Cross Street: VERNEDALE RD** Location: ADA ID: E82A7A96D56B Ramp Type: BlendTrans1 Initial Pass/Fail: Fail **Overall Compliance: No Severity Score:** 8.75

Compliance Description

Ramp Length (in)

N/A

**Codes/Mitigation Info/Possible Solution** 

Field Measurements/Component Compliance

84.0 Yes

Data Compliance Description

BlendTrans Slope (%)

Not Found, R304.5.1

3200.00

| No  | Ramp Width (in)       | 47.0  | Yes | BlendTrans XSlope (%)       | 1.5  |
|-----|-----------------------|-------|-----|-----------------------------|------|
| N/A | Flare Type LT         | N/A   | N/A | Flare Type RT               | N/A  |
| N/A | Flare Slope LT (%)    | N/A   | N/A | Flare Slope RT (%)          | N/A  |
| N/A | Flare Traversable LT? | N/A   | N/A | Flare Traversable RT?       | N/A  |
| N/A | Landing Length (in)   | N/A   | N/A | DWS Provided?               | N/A  |
| N/A | Landing Width (in)    | N/A   | N/A | DWS Contrast?               | N/A  |
| N/A | Landing Slope (%)     | N/A   | N/A | DWS Length (in)             | N/A  |
| N/A | Landing X Slope (%)   | N/A   | N/A | DWS Full Width?             | N/A  |
| N/A | Landing Curb? (Y/N)   | N/A   | N/A | DWS Offset (in)             | N/A  |
| N/A | Shared Landing?       | N/A   |     |                             |      |
| N/A | Gutter Ponding?       | N/A   | N/A | Gutter Slope (%)            | N/A  |
| N/A | Gutter Lip Ht (in)    | N/A   | N/A | Gutter X Slope (%)          | N/A  |
| N/A | Painted X Walk1?      | No    | N/A | Painted X Walk2?            | N/A  |
|     | X Walk 1 Direction    | To NW |     | X Walk 2 Direction          | N/A  |
|     | X Walk 1 Width (in)   | N/A   |     | X Walk 2 Width (in)         | N/A  |
|     | X Walk 1 Slope (%)    | 0.7   |     | X Walk 2 Slope (%)          | N/A  |
|     | X Walk 1 X Slope (%)  | 0.2   |     | X Walk 2 X Slope (%)        | N/A  |
| N/A | Ramp inside XWalk1?   | N/A   | N/A | Ramp inside XWalk2?         | N/A  |
|     | Road Slope (%)        | 0.2   |     | Clear Space?                | N/A  |
|     | Road X Slope (%)      | 0.7   | N/A | Clear Space to XWalk (in)   | N/A  |
| N/A | Any Obstructions?     | N/A   | N/A | Storm Grate/Utility Hazard? | N/A  |
|     | Obstruction Type      |       |     | Storm Grate/Utility Type    |      |
|     |                       | N/A   |     |                             | N/A  |
|     |                       |       | Yes | Surface Condition? (G/P)    | Good |
|     |                       |       | No  | Curb Slope (%)              | 13.8 |
|     |                       |       |     |                             |      |