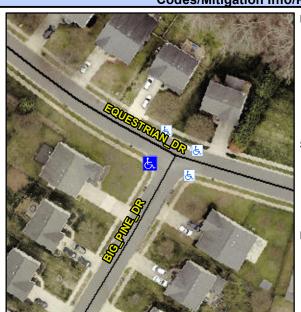

## **Access Compliance Report Public Rights-of-Way** (Curb Ramps)

Intersection ID: 29688 Main Street: BIG PINE DR Cross Street: EQUESTRIAN\_DR Location: W **ADA ID: E836AC49BE58** Ramp Type: PerpDiag Initial Pass/Fail: Fail **Overall Compliance: No Severity Score:** 8.75

## Field Measurements/Component Compliance

Stop Condition-Street 2 Street 2 Name Stop Condition-Street 1

Street 1 Name

**BIG PINE DR** StopSign **EQUESTRIAN DR** None

Possible Solutions: Remove & Replace Curb Ramp With Two New Directional Ramps or Equivalent. Surveyor Notes: N/A PROW/ADA: