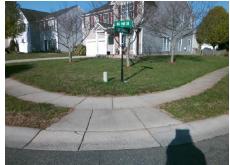

## Field Measurements/Component Compliance

Stop Condition-Street 2 Street 2 Name Stop Condition-Street 1

Street 1 Name

**BIG PINE DR** StopSign **EQUESTRIAN DR** None

Possible Solutions: Remove & Replace Curb Ramp With Two New Directional Ramps or Equivalent. Surveyor Notes: N/A PROW/ADA:

Not Found, R304.5.1

Total Cost: 3200.00

| Field Measurements/Component Compilance |                        |                       |       |                        |                             |       |
|-----------------------------------------|------------------------|-----------------------|-------|------------------------|-----------------------------|-------|
|                                         | Compliance Description |                       | Data  | Compliance Description |                             | Data  |
|                                         | N/A                    | Ramp Length (in)      | 46.5  | Yes                    | Ramp Slope (%)              | 5.3   |
|                                         | No                     | Ramp Width (in)       | 40.5  | Yes                    | Ramp XSlope (%)             | 0.0   |
|                                         | N/A                    | Flare Type LT         | N/A   | N/A                    | Flare Type RT               | N/A   |
|                                         | N/A                    | Flare Slope LT (%)    | N/A   | N/A                    | Flare Slope RT (%)          | N/A   |
|                                         | N/A                    | Flare Traversable LT? | N/A   | N/A                    | Flare Traversable RT?       | N/A   |
|                                         | N/A                    | Landing Length (in)   | N/A   | N/A                    | DWS Provided?               | N/A   |
|                                         | N/A                    | Landing Width (in)    | N/A   | N/A                    | DWS Contrast?               | N/A   |
|                                         | N/A                    | Landing Slope (%)     | N/A   | N/A                    | DWS Length (in)             | N/A   |
|                                         | N/A                    | Landing X Slope (%)   | N/A   | N/A                    | DWS Full Width?             | N/A   |
|                                         | N/A                    | Landing Curb? (Y/N)   | N/A   | N/A                    | DWS Offset (in)             | N/A   |
|                                         | N/A                    | Shared Landing?       | N/A   |                        |                             |       |
|                                         | N/A                    | Gutter Ponding?       | N/A   | N/A                    | Gutter Slope (%)            | N/A   |
|                                         | N/A                    | Gutter Lip Ht (in)    | N/A   | N/A                    | Gutter X Slope (%)          | N/A   |
|                                         | N/A                    | Painted X Walk1?      | No    | N/A                    | Painted X Walk2?            | No    |
|                                         |                        | X Walk 1 Direction    | To SE |                        | X Walk 2 Direction          | To NE |
|                                         | N/A                    | X Walk 1 Width (in)   | N/A   | N/A                    | X Walk 2 Width (in)         | N/A   |
|                                         |                        | X Walk 1 Slope (%)    | 2.3   |                        | X Walk 2 Slope (%)          | 0.4   |
|                                         |                        | X Walk 1 X Slope (%)  | 0.5   |                        | X Walk 2 X Slope (%)        | 0.3   |
|                                         | N/A                    | Ramp inside XWalk1?   | N/A   | N/A                    | Ramp inside XWalk2?         | N/A   |
|                                         |                        | Road Slope (%)        | 0.7   | N/A                    | Clear Space?                | N/A   |
|                                         |                        | Road X Slope (%)      | 2.1   | N/A                    | Clear Space to XWalk (in)   | N/A   |
|                                         | N/A                    | Any Obstructions?     | N/A   | N/A                    | Storm Grate/Utility Hazard? | N/A   |
|                                         |                        | Obstruction Type      |       |                        | Storm Grate/Utility Type    |       |
|                                         |                        |                       | N/A   |                        |                             | N/A   |
|                                         |                        |                       |       | Yes                    | Surface Condition? (G/P)    | Good  |
|                                         |                        |                       |       | -                      |                             |       |