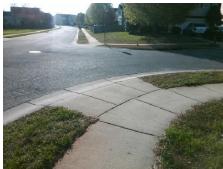

## Field Measurements/Component Compliance

Stop Condition-Street 2 Street 2 Name Stop Condition-Street 1

Street 1 Name

**BIG PINE DR** StopSign **EQUESTRIAN DR** None

Possible Solutions: Remove & Replace Curb Ramp With Two New Directional Ramps or Equivalent. Surveyor Notes: N/A PROW/ADA:

Not Found, R304.5.1

Total Cost: 3200.00

| Field Measurements/Component Compilance |                        |                       |       |                        |                             |       |
|-----------------------------------------|------------------------|-----------------------|-------|------------------------|-----------------------------|-------|
|                                         | Compliance Description |                       | Data  | Compliance Description |                             | Data  |
|                                         | N/A                    | Ramp Length (in)      | 46.5  | Yes                    | Ramp Slope (%)              | 5.3   |
|                                         | No                     | Ramp Width (in)       | 40.5  | Yes                    | Ramp XSlope (%)             | 0.0   |
|                                         | N/A                    | Flare Type LT         | N/A   | N/A                    | Flare Type RT               | N/A   |
|                                         | N/A                    | Flare Slope LT (%)    | N/A   | N/A                    | Flare Slope RT (%)          | N/A   |
|                                         | N/A                    | Flare Traversable LT? | N/A   | N/A                    | Flare Traversable RT?       | N/A   |
|                                         | N/A                    | Landing Length (in)   | N/A   | N/A                    | DWS Provided?               | N/A   |
|                                         | N/A                    | Landing Width (in)    | N/A   | N/A                    | DWS Contrast?               | N/A   |
|                                         | N/A                    | Landing Slope (%)     | N/A   | N/A                    | DWS Length (in)             | N/A   |
|                                         | N/A                    | Landing X Slope (%)   | N/A   | N/A                    | DWS Full Width?             | N/A   |
|                                         | N/A                    | Landing Curb? (Y/N)   | N/A   | N/A                    | DWS Offset (in)             | N/A   |
|                                         | N/A                    | Shared Landing?       | N/A   |                        |                             |       |
|                                         | N/A                    | Gutter Ponding?       | N/A   | N/A                    | Gutter Slope (%)            | N/A   |
|                                         | N/A                    | Gutter Lip Ht (in)    | N/A   | N/A                    | Gutter X Slope (%)          | N/A   |
|                                         | N/A                    | Painted X Walk1?      | No    | N/A                    | Painted X Walk2?            | No    |
|                                         |                        | X Walk 1 Direction    | To SE |                        | X Walk 2 Direction          | To NE |
|                                         | N/A                    | X Walk 1 Width (in)   | N/A   | N/A                    | X Walk 2 Width (in)         | N/A   |
|                                         |                        | X Walk 1 Slope (%)    | 2.3   |                        | X Walk 2 Slope (%)          | 0.4   |
|                                         |                        | X Walk 1 X Slope (%)  | 0.5   |                        | X Walk 2 X Slope (%)        | 0.3   |
|                                         | N/A                    | Ramp inside XWalk1?   | N/A   | N/A                    | Ramp inside XWalk2?         | N/A   |
|                                         |                        | Road Slope (%)        | 0.7   | N/A                    | Clear Space?                | N/A   |
|                                         |                        | Road X Slope (%)      | 2.1   | N/A                    | Clear Space to XWalk (in)   | N/A   |
|                                         | N/A                    | Any Obstructions?     | N/A   | N/A                    | Storm Grate/Utility Hazard? | N/A   |
|                                         |                        | Obstruction Type      |       |                        | Storm Grate/Utility Type    |       |
|                                         |                        |                       | N/A   |                        |                             | N/A   |
|                                         |                        |                       |       | Yes                    | Surface Condition? (G/P)    | Good  |
|                                         |                        |                       |       | -                      |                             |       |