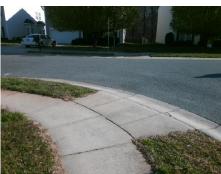

## Field Measurements/Component Compliance

Stop Condition-Street 2 Street 2 Name Stop Condition-Street 1

Street 1 Name

**BIG PINE DR** StopSign **EQUESTRIAN DR** None

Possible Solutions: Remove & Replace Curb Ramp With Two New Directional Ramps or Equivalent. Surveyor Notes: N/A PROW/ADA:

Not Found, R304.5.1

Total Cost: 3200.00

| Field Measurements/Component Compilance |                        |                       |       |                        |                             |       |
|-----------------------------------------|------------------------|-----------------------|-------|------------------------|-----------------------------|-------|
|                                         | Compliance Description |                       | Data  | Compliance Description |                             | Data  |
|                                         | N/A                    | Ramp Length (in)      | 46.5  | Yes                    | Ramp Slope (%)              | 5.3   |
|                                         | No                     | Ramp Width (in)       | 40.5  | Yes                    | Ramp XSlope (%)             | 0.0   |
|                                         | N/A                    | Flare Type LT         | N/A   | N/A                    | Flare Type RT               | N/A   |
|                                         | N/A                    | Flare Slope LT (%)    | N/A   | N/A                    | Flare Slope RT (%)          | N/A   |
|                                         | N/A                    | Flare Traversable LT? | N/A   | N/A                    | Flare Traversable RT?       | N/A   |
|                                         | N/A                    | Landing Length (in)   | N/A   | N/A                    | DWS Provided?               | N/A   |
|                                         | N/A                    | Landing Width (in)    | N/A   | N/A                    | DWS Contrast?               | N/A   |
|                                         | N/A                    | Landing Slope (%)     | N/A   | N/A                    | DWS Length (in)             | N/A   |
|                                         | N/A                    | Landing X Slope (%)   | N/A   | N/A                    | DWS Full Width?             | N/A   |
|                                         | N/A                    | Landing Curb? (Y/N)   | N/A   | N/A                    | DWS Offset (in)             | N/A   |
|                                         | N/A                    | Shared Landing?       | N/A   |                        |                             |       |
|                                         | N/A                    | Gutter Ponding?       | N/A   | N/A                    | Gutter Slope (%)            | N/A   |
|                                         | N/A                    | Gutter Lip Ht (in)    | N/A   | N/A                    | Gutter X Slope (%)          | N/A   |
|                                         | N/A                    | Painted X Walk1?      | No    | N/A                    | Painted X Walk2?            | No    |
|                                         |                        | X Walk 1 Direction    | To SE |                        | X Walk 2 Direction          | To NE |
|                                         | N/A                    | X Walk 1 Width (in)   | N/A   | N/A                    | X Walk 2 Width (in)         | N/A   |
|                                         |                        | X Walk 1 Slope (%)    | 2.3   |                        | X Walk 2 Slope (%)          | 0.4   |
|                                         |                        | X Walk 1 X Slope (%)  | 0.5   |                        | X Walk 2 X Slope (%)        | 0.3   |
|                                         | N/A                    | Ramp inside XWalk1?   | N/A   | N/A                    | Ramp inside XWalk2?         | N/A   |
|                                         |                        | Road Slope (%)        | 0.7   | N/A                    | Clear Space?                | N/A   |
|                                         |                        | Road X Slope (%)      | 2.1   | N/A                    | Clear Space to XWalk (in)   | N/A   |
|                                         | N/A                    | Any Obstructions?     | N/A   | N/A                    | Storm Grate/Utility Hazard? | N/A   |
|                                         |                        | Obstruction Type      |       |                        | Storm Grate/Utility Type    |       |
|                                         |                        |                       | N/A   |                        |                             | N/A   |
|                                         |                        |                       |       | Yes                    | Surface Condition? (G/P)    | Good  |
|                                         |                        |                       |       | -                      |                             |       |