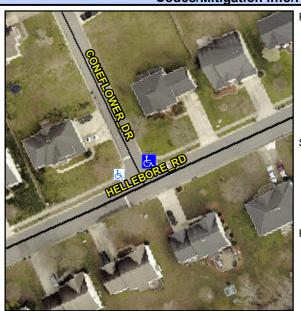

## **Access Compliance Report Public Rights-of-Way** (Curb Ramps)

Data

6.9

10.8

N/A

Good

Intersection ID: 5830 Main Street: CONEFLOWER DR Cross Street: HELLEBORE RD Location: NE **Overall Compliance: No ADA ID: E83735F9FED5** Ramp Type: Perp Initial Pass/Fail: Fail Severity Score: 33.75