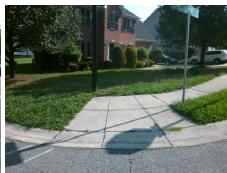

## **Access Compliance Report Public Rights-of-Way** (Curb Ramps)

Data

6.9

10.8

N/A

Good

Intersection ID: 5830 Main Street: CONEFLOWER DR Cross Street: HELLEBORE RD Location: NE **Overall Compliance: No ADA ID: E83735F9FED5** Ramp Type: Perp Initial Pass/Fail: Fail Severity Score: 33.75

Flare Traversable LT?

**CONEFLOWER DR** Street 1 Name Stop Condition-Street 2 StopSign N/A Street 2 Name Stop Condition-Street 1 N/A

| Possible Solutions:           | Compli | ance   | Description     |
|-------------------------------|--------|--------|-----------------|
| Remove & Replace Entire Ramp. | N/A    | Ramp   | Length (in)     |
|                               | No     | Ramp   | Width (in)      |
|                               | N/A    | Flare  | Type LT         |
|                               | N/A    | Flare  | Slope LT (%)    |
|                               | N/A    | Flare  | Traversable LT  |
| 1                             | N/A    | Landi  | ng Length (in)  |
| Surveyor Notes:               | N/A    | Landi  | ng Width (in)   |
| N/A                           | N/A    | Landi  | ng Slope (%)    |
|                               | N/A    | Landi  | ng X Slope (%   |
|                               | N/A    | Landi  | ng Curb? (Y/N   |
|                               | N/A    | Share  | ed Landing?     |
| PROW/ADA:                     | N/A    | Gutte  | r Ponding?      |
| Not Found, R304.5.1, R304.5.3 | N/A    | Gutte  | r Lip Ht (in)   |
| 4                             | N/A    | Painte | ed X Walk1?     |
|                               |        | X Wa   | lk 1 Direction  |
|                               | N/A    | X Wa   | lk 1 Width (in) |
|                               |        | X Wa   | lk 1 Slope (%)  |
|                               |        | X Wa   | lk 1 X Slope (% |
|                               | N/A    | Ramp   | inside XWalk    |
|                               |        | Road   | Slope (%)       |