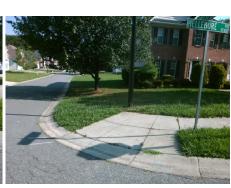

## **Access Compliance Report Public Rights-of-Way** (Curb Ramps)

Data

6.9

10.8

N/A

Good

Intersection ID: 5830 Main Street: CONEFLOWER DR Cross Street: HELLEBORE RD Location: NE **Overall Compliance: No ADA ID: E83735F9FED5** Ramp Type: Perp Initial Pass/Fail: Fail Severity Score: 33.75

Flare Traversable LT?

**CONEFLOWER DR** Street 1 Name Stop Condition-Street 2 StopSign N/A Street 2 Name Stop Condition-Street 1 N/A

| Possible Solutions:           | Compli | ance   | Description     |
|-------------------------------|--------|--------|-----------------|
| Remove & Replace Entire Ramp. | N/A    | Ramp   | Length (in)     |
|                               | No     | Ramp   | Width (in)      |
|                               | N/A    | Flare  | Type LT         |
|                               | N/A    | Flare  | Slope LT (%)    |
|                               | N/A    | Flare  | Traversable LT  |
| 1                             | N/A    | Landi  | ng Length (in)  |
| Surveyor Notes:               | N/A    | Landi  | ng Width (in)   |
| N/A                           | N/A    | Landi  | ng Slope (%)    |
|                               | N/A    | Landi  | ng X Slope (%   |
|                               | N/A    | Landi  | ng Curb? (Y/N   |
|                               | N/A    | Share  | ed Landing?     |
| PROW/ADA:                     | N/A    | Gutte  | r Ponding?      |
| Not Found, R304.5.1, R304.5.3 | N/A    | Gutte  | r Lip Ht (in)   |
| 4                             | N/A    | Painte | ed X Walk1?     |
|                               |        | X Wa   | lk 1 Direction  |
|                               | N/A    | X Wa   | lk 1 Width (in) |
|                               |        | X Wa   | lk 1 Slope (%)  |
|                               |        | X Wa   | lk 1 X Slope (% |
|                               | N/A    | Ramp   | inside XWalk    |
|                               |        | Road   | Slope (%)       |