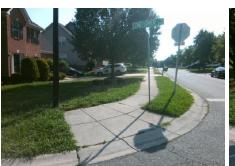

## **Access Compliance Report Public Rights-of-Way** (Curb Ramps)

Data

6.9

10.8

N/A

Good

Intersection ID: 5830 Main Street: CONEFLOWER DR Cross Street: HELLEBORE RD Location: NE **Overall Compliance: No ADA ID: E83735F9FED5** Ramp Type: Perp Initial Pass/Fail: Fail Severity Score: 33.75

Flare Traversable LT?

**CONEFLOWER DR** Street 1 Name Stop Condition-Street 2 StopSign N/A Street 2 Name Stop Condition-Street 1 N/A

| Possible Solutions:           | Compli | ance   | Description     |
|-------------------------------|--------|--------|-----------------|
| Remove & Replace Entire Ramp. | N/A    | Ramp   | Length (in)     |
|                               | No     | Ramp   | Width (in)      |
|                               | N/A    | Flare  | Type LT         |
|                               | N/A    | Flare  | Slope LT (%)    |
|                               | N/A    | Flare  | Traversable LT  |
| 1                             | N/A    | Landi  | ng Length (in)  |
| Surveyor Notes:               | N/A    | Landi  | ng Width (in)   |
| N/A                           | N/A    | Landi  | ng Slope (%)    |
|                               | N/A    | Landi  | ng X Slope (%   |
|                               | N/A    | Landi  | ng Curb? (Y/N   |
|                               | N/A    | Share  | ed Landing?     |
| PROW/ADA:                     | N/A    | Gutte  | r Ponding?      |
| Not Found, R304.5.1, R304.5.3 | N/A    | Gutte  | r Lip Ht (in)   |
| 4                             | N/A    | Painte | ed X Walk1?     |
|                               |        | X Wa   | lk 1 Direction  |
|                               | N/A    | X Wa   | lk 1 Width (in) |
|                               |        | X Wa   | lk 1 Slope (%)  |
|                               |        | X Wa   | lk 1 X Slope (% |
|                               | N/A    | Ramp   | inside XWalk    |
|                               |        | Road   | Slope (%)       |