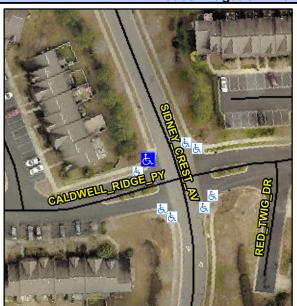

## **Access Compliance Report Public Rights-of-Way** (Curb Ramps)

Main Street: CALDWELL\_RIDGE\_PY Intersection ID: 43869 Cross Street: SIDNEY\_CREST\_AV Location: NW **Overall Compliance: No ADA ID: E83894F4B7ED** Ramp Type: Perp Initial Pass/Fail: Fail Severity Score: 21.25