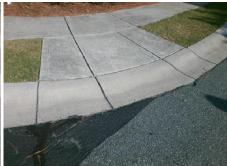

## **Access Compliance Report Public Rights-of-Way** (Curb Ramps)

Main Street: CALDWELL\_RIDGE\_PY Intersection ID: 43869 Cross Street: SIDNEY\_CREST\_AV Location: NW **Overall Compliance: No ADA ID: E83894F4B7ED** Ramp Type: Perp Initial Pass/Fail: Fail Severity Score: 21.25

**Codes/Mitigation Info/Possible Solution** 

Street 1 Name **CALDWELL RIDGE PY** Stop Condition-Street 2 StopSign Street 2 Name N/A Stop Condition-Street 1 N/A

| Possible Solutions:           |
|-------------------------------|
| Remove & Replace Entire Ramp. |
|                               |
|                               |
|                               |
| Surveyor Notes:               |
| N/A                           |
|                               |
|                               |
| PROW/ADA:                     |
| Not Found, R304.5.1, R304.5.3 |
|                               |
|                               |
|                               |
|                               |
|                               |

Total Cost:

1850.00

| Field Measurements/Component Compliance |                       |      |      |                             |      |  |
|-----------------------------------------|-----------------------|------|------|-----------------------------|------|--|
| Compliance Description                  |                       | Data | Comp | liance Description          | Data |  |
| N/A                                     | Ramp Length (in)      | 49.5 | Yes  | Ramp Slope (%)              | 5.4  |  |
| No                                      | Ramp Width (in)       | 36.0 | No   | Ramp XSlope (%)             | 6.8  |  |
| N/A                                     | Flare Type LT         | N/A  | N/A  | Flare Type RT               | N/A  |  |
| N/A                                     | Flare Slope LT (%)    | N/A  | N/A  | Flare Slope RT (%)          | N/A  |  |
| N/A                                     | Flare Traversable LT? | N/A  | N/A  | Flare Traversable RT?       | N/A  |  |
| N/A                                     | Landing Length (in)   | N/A  | N/A  | DWS Provided?               | N/A  |  |
| N/A                                     | Landing Width (in)    | N/A  | N/A  | DWS Contrast?               | N/A  |  |
| N/A                                     | Landing Slope (%)     | N/A  | N/A  | DWS Length (in)             | N/A  |  |
| N/A                                     | Landing X Slope (%)   | N/A  | N/A  | DWS Full Width?             | N/A  |  |
| N/A                                     | Landing Curb? (Y/N)   | N/A  | N/A  | DWS Offset (in)             | N/A  |  |
| N/A                                     | Shared Landing?       | N/A  |      |                             |      |  |
| N/A                                     | Gutter Ponding?       | N/A  | N/A  | Gutter Slope (%)            | N/A  |  |
| N/A                                     | Gutter Lip Ht (in)    | N/A  | N/A  | Gutter X Slope (%)          | N/A  |  |
| N/A                                     | Painted X Walk1?      | No   | N/A  | Painted X Walk2?            | N/A  |  |
|                                         | X Walk 1 Direction    | To E |      | X Walk 2 Direction          | N/A  |  |
| N/A                                     | X Walk 1 Width (in)   | N/A  | N/A  | X Walk 2 Width (in)         | N/A  |  |
|                                         | X Walk 1 Slope (%)    | 3.9  |      | X Walk 2 Slope (%)          | N/A  |  |
|                                         | X Walk 1 X Slope (%)  | 6.3  |      | X Walk 2 X Slope (%)        | N/A  |  |
| N/A                                     | Ramp inside XWalk1?   | N/A  | N/A  | Ramp inside XWalk2?         | N/A  |  |
|                                         | Road Slope (%)        | N/A  | N/A  | Clear Space?                | N/A  |  |
|                                         | Road X Slope (%)      | N/A  | N/A  | Clear Space to XWalk (in)   | N/A  |  |
| N/A                                     | Any Obstructions?     | N/A  | N/A  | Storm Grate/Utility Hazard? | N/A  |  |
|                                         | Obstruction Type      |      |      | Storm Grate/Utility Type    |      |  |
|                                         |                       | N/A  |      |                             | N/A  |  |
|                                         |                       |      | Yes  | Surface Condition? (G/P)    | Good |  |