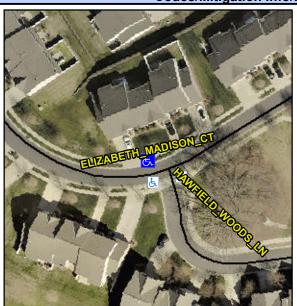

## Access Compliance Report Public Rights-of-Way (Curb Ramps)

Intersection ID: 50450 Main Street: ELIZABETH\_MADISON\_CT Cross Street: HAWFIELD\_WOODS\_LN Location: NW

ADA ID: E838A6810DFA Ramp Type: Perp Initial Pass/Fail: Fail Overall Compliance: No Severity Score: 21.25

## Field Measurements/Component Compliance

Street 1 Name ELIZABETH MADISON CT
Stop Condition-Street 2 None
Street 2 Name N/A
Stop Condition-Street 1 N/A

| Possible Solutions:           |
|-------------------------------|
| Remove & Replace Entire Ramp. |
|                               |
|                               |
|                               |
|                               |
| Numerous Makes.               |
| Surveyor Notes:               |
| N/A                           |
|                               |
|                               |
| PROW/ADA:                     |
| Not Found, R304.5.1, R304.2.2 |
|                               |
|                               |
|                               |
|                               |
|                               |
|                               |