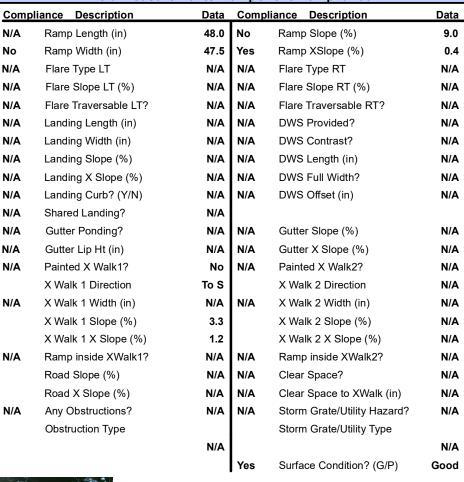

## Field Measurements/Component Compliance

Street 1 Name ELIZABETH MADISON CT
Stop Condition-Street 2 None
Street 2 Name N/A
Stop Condition-Street 1 N/A

| Possible Solutions:           |
|-------------------------------|
| Remove & Replace Entire Ramp. |
|                               |
|                               |
|                               |
|                               |
| Numerous Makes.               |
| Surveyor Notes:               |
| N/A                           |
|                               |
|                               |
| PROW/ADA:                     |
| Not Found, R304.5.1, R304.2.2 |
|                               |
|                               |
|                               |
|                               |
|                               |
|                               |