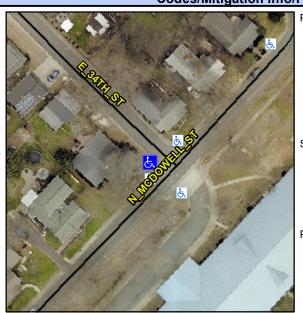

## **Access Compliance Report Public Rights-of-Way** (Curb Ramps)

Data

7.3

7.1

N/A

Good

Intersection ID: 10445 Main Street: E 34TH ST Cross Street: N MCDOWELL ST Location: SW **Overall Compliance: No Severity Score:** 25 **ADA ID: E83EB0D65C65** Ramp Type: Perp Initial Pass/Fail: Fail