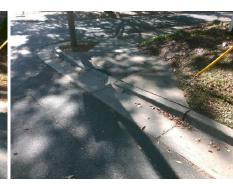

Flare Traversable LT?

Flare Type LT

E 34TH ST Street 1 Name Stop Condition-Street 2 StopSign N/A Street 2 Name Stop Condition-Street 1 N/A

Compliance Description Possible Solutions: N/A Remove & Replace Entire Ramp. Yes N/A N/A N/A N/A Surveyor Notes: N/A N/A N/A N/A N/A N/A PROW/ADA: N/A Not Found, R304.5.3 N/A N/A N/A N/A