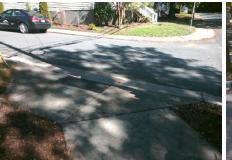

Flare Traversable LT?

Flare Type LT

E 34TH ST Street 1 Name Stop Condition-Street 2 StopSign N/A Street 2 Name Stop Condition-Street 1 N/A

Compliance Description Possible Solutions: N/A Remove & Replace Entire Ramp. Yes N/A N/A N/A N/A Surveyor Notes: N/A N/A N/A N/A N/A N/A PROW/ADA: N/A Not Found, R304.5.3 N/A N/A N/A N/A