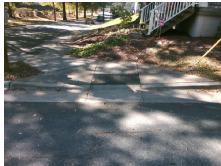

Flare Traversable LT?

Flare Type LT

E 34TH ST Street 1 Name Stop Condition-Street 2 StopSign N/A Street 2 Name Stop Condition-Street 1 N/A

Compliance Description Possible Solutions: N/A Remove & Replace Entire Ramp. Yes N/A N/A N/A N/A Surveyor Notes: N/A N/A N/A N/A N/A N/A PROW/ADA: N/A Not Found, R304.5.3 N/A N/A N/A N/A