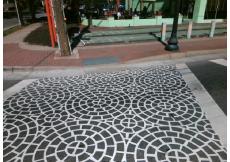

| Possible Solution             | Field Measurements/Component Compliance |                       |       |             |                            |      |  |
|-------------------------------|-----------------------------------------|-----------------------|-------|-------------|----------------------------|------|--|
| Possible Solutions:           | Compli                                  | ance Description      | Data  | Complian    | ce Description             | Data |  |
| Remove & Replace Entire Ramp. | N/A                                     | Ramp Length (in)      | 66.0  | <b>No</b> R | amp Slope (%)              | 8.4  |  |
| ·                             | Yes                                     | Ramp Width (in)       | 51.0  | Yes R       | amp XSlope (%)             | 0.7  |  |
|                               | N/A                                     | Flare Type LT         | N/A   | N/A F       | lare Type RT               | N/A  |  |
|                               | N/A                                     | Flare Slope LT (%)    | N/A   | N/A F       | lare Slope RT (%)          | N/A  |  |
|                               | N/A                                     | Flare Traversable LT? | N/A   | N/A F       | lare Traversable RT?       | N/A  |  |
|                               | N/A                                     | Landing Length (in)   | N/A   | N/A D       | WS Provided?               | N/A  |  |
| Surveyor Notes:               | N/A                                     | Landing Width (in)    | N/A   | N/A D       | WS Contrast?               | N/A  |  |
| N/A                           | N/A                                     | Landing Slope (%)     | N/A   | N/A D       | WS Length (in)             | N/A  |  |
|                               | N/A                                     | Landing X Slope (%)   | N/A   | N/A D       | WS Full Width?             | N/A  |  |
|                               | N/A                                     | Landing Curb? (Y/N)   | N/A   | N/A D       | WS Offset (in)             | N/A  |  |
|                               | N/A                                     | Shared Landing?       | N/A   |             |                            |      |  |
| PROW/ADA:                     | N/A                                     | Gutter Ponding?       | N/A   | N/A G       | utter Slope (%)            | N/A  |  |
| Not Found, R304.2.2           | N/A                                     | Gutter Lip Ht (in)    | N/A   | N/A G       | utter X Slope (%)          | N/A  |  |
|                               | N/A                                     | Painted X Walk1?      | Yes   | N/A P       | ainted X Walk2?            | N/A  |  |
|                               |                                         | X Walk 1 Direction    | To SW | X           | Walk 2 Direction           | N/A  |  |
|                               | N/A                                     | X Walk 1 Width (in)   | 140.5 | N/A X       | Walk 2 Width (in)          | N/A  |  |
|                               |                                         | X Walk 1 Slope (%)    | 2.5   | X           | Walk 2 Slope (%)           | N/A  |  |
|                               |                                         | X Walk 1 X Slope (%)  | 0.7   | X           | Walk 2 X Slope (%)         | N/A  |  |
|                               | N/A                                     | Ramp inside XWalk1?   | Yes   | N/A R       | amp inside XWalk2?         | N/A  |  |
|                               |                                         | Road Slope (%)        | N/A   | N/A C       | lear Space?                | N/A  |  |
|                               |                                         | Road X Slope (%)      | N/A   | N/A C       | lear Space to XWalk (in)   | N/A  |  |
|                               | N/A                                     | Any Obstructions?     | N/A   | N/A S       | torm Grate/Utility Hazard? | N/A  |  |
| Total Cost: \$ 1850.00        |                                         | Obstruction Type      |       | s           | torm Grate/Utility Type    |      |  |
|                               |                                         |                       | N/A   | 1           |                            | N/A  |  |
|                               |                                         |                       |       | Yes S       | urface Condition? (G/P)    | Good |  |