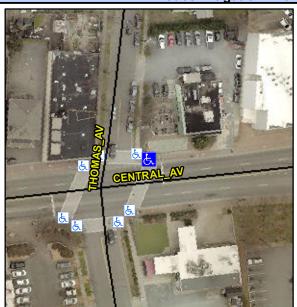

## Access Compliance Report Public Rights-of-Way (Curb Ramps)

Intersection ID: 13137 Main Street: CENTRAL\_AV Cross Street: THOMAS\_AV Location: NE

ADA ID: E8402D9D8A82 Ramp Type: Perp Initial Pass/Fail: Fail Overall Compliance: No Severity Score: 12.5

## Field Measurements/Component Compliance

| Street 1 Name           | CENTRAL AV |
|-------------------------|------------|
| Stop Condition-Street 2 | Signal     |
| Street 2 Name           | N/A        |
| Stop Condition-Street 1 | N/A        |