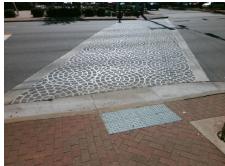

| Possible Solution             | Field Measurements/Component Compliance |                       |       |             |                            |      |  |
|-------------------------------|-----------------------------------------|-----------------------|-------|-------------|----------------------------|------|--|
| Possible Solutions:           | Compli                                  | ance Description      | Data  | Complian    | ce Description             | Data |  |
| Remove & Replace Entire Ramp. | N/A                                     | Ramp Length (in)      | 66.0  | <b>No</b> R | amp Slope (%)              | 8.4  |  |
| ·                             | Yes                                     | Ramp Width (in)       | 51.0  | Yes R       | amp XSlope (%)             | 0.7  |  |
|                               | N/A                                     | Flare Type LT         | N/A   | N/A F       | lare Type RT               | N/A  |  |
|                               | N/A                                     | Flare Slope LT (%)    | N/A   | N/A F       | lare Slope RT (%)          | N/A  |  |
|                               | N/A                                     | Flare Traversable LT? | N/A   | N/A F       | lare Traversable RT?       | N/A  |  |
|                               | N/A                                     | Landing Length (in)   | N/A   | N/A D       | WS Provided?               | N/A  |  |
| Surveyor Notes:               | N/A                                     | Landing Width (in)    | N/A   | N/A D       | WS Contrast?               | N/A  |  |
| N/A                           | N/A                                     | Landing Slope (%)     | N/A   | N/A D       | WS Length (in)             | N/A  |  |
|                               | N/A                                     | Landing X Slope (%)   | N/A   | N/A D       | WS Full Width?             | N/A  |  |
|                               | N/A                                     | Landing Curb? (Y/N)   | N/A   | N/A D       | WS Offset (in)             | N/A  |  |
|                               | N/A                                     | Shared Landing?       | N/A   |             |                            |      |  |
| PROW/ADA:                     | N/A                                     | Gutter Ponding?       | N/A   | N/A G       | utter Slope (%)            | N/A  |  |
| Not Found, R304.2.2           | N/A                                     | Gutter Lip Ht (in)    | N/A   | N/A G       | utter X Slope (%)          | N/A  |  |
|                               | N/A                                     | Painted X Walk1?      | Yes   | N/A P       | ainted X Walk2?            | N/A  |  |
|                               |                                         | X Walk 1 Direction    | To SW | X           | Walk 2 Direction           | N/A  |  |
|                               | N/A                                     | X Walk 1 Width (in)   | 140.5 | N/A X       | Walk 2 Width (in)          | N/A  |  |
|                               |                                         | X Walk 1 Slope (%)    | 2.5   | X           | Walk 2 Slope (%)           | N/A  |  |
|                               |                                         | X Walk 1 X Slope (%)  | 0.7   | X           | Walk 2 X Slope (%)         | N/A  |  |
|                               | N/A                                     | Ramp inside XWalk1?   | Yes   | N/A R       | amp inside XWalk2?         | N/A  |  |
|                               |                                         | Road Slope (%)        | N/A   | N/A C       | lear Space?                | N/A  |  |
|                               |                                         | Road X Slope (%)      | N/A   | N/A C       | lear Space to XWalk (in)   | N/A  |  |
|                               | N/A                                     | Any Obstructions?     | N/A   | N/A S       | torm Grate/Utility Hazard? | N/A  |  |
| Total Cost: \$ 1850.00        |                                         | Obstruction Type      |       | s           | torm Grate/Utility Type    |      |  |
|                               |                                         |                       | N/A   | 1           |                            | N/A  |  |
|                               |                                         |                       |       | Yes S       | urface Condition? (G/P)    | Good |  |