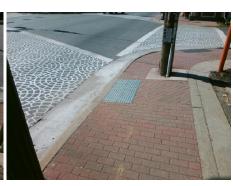

| Possible Solution             | Field Measurements/Component Compliance |                       |       |             |                            |      |  |
|-------------------------------|-----------------------------------------|-----------------------|-------|-------------|----------------------------|------|--|
| Possible Solutions:           | Compli                                  | ance Description      | Data  | Complian    | ce Description             | Data |  |
| Remove & Replace Entire Ramp. | N/A                                     | Ramp Length (in)      | 66.0  | <b>No</b> R | amp Slope (%)              | 8.4  |  |
| ·                             | Yes                                     | Ramp Width (in)       | 51.0  | Yes R       | amp XSlope (%)             | 0.7  |  |
|                               | N/A                                     | Flare Type LT         | N/A   | N/A F       | lare Type RT               | N/A  |  |
|                               | N/A                                     | Flare Slope LT (%)    | N/A   | N/A F       | lare Slope RT (%)          | N/A  |  |
|                               | N/A                                     | Flare Traversable LT? | N/A   | N/A F       | lare Traversable RT?       | N/A  |  |
|                               | N/A                                     | Landing Length (in)   | N/A   | N/A D       | WS Provided?               | N/A  |  |
| Surveyor Notes:               | N/A                                     | Landing Width (in)    | N/A   | N/A D       | WS Contrast?               | N/A  |  |
| N/A                           | N/A                                     | Landing Slope (%)     | N/A   | N/A D       | WS Length (in)             | N/A  |  |
|                               | N/A                                     | Landing X Slope (%)   | N/A   | N/A D       | WS Full Width?             | N/A  |  |
|                               | N/A                                     | Landing Curb? (Y/N)   | N/A   | N/A D       | WS Offset (in)             | N/A  |  |
|                               | N/A                                     | Shared Landing?       | N/A   |             |                            |      |  |
| PROW/ADA:                     | N/A                                     | Gutter Ponding?       | N/A   | N/A G       | utter Slope (%)            | N/A  |  |
| Not Found, R304.2.2           | N/A                                     | Gutter Lip Ht (in)    | N/A   | N/A G       | utter X Slope (%)          | N/A  |  |
|                               | N/A                                     | Painted X Walk1?      | Yes   | N/A P       | ainted X Walk2?            | N/A  |  |
|                               |                                         | X Walk 1 Direction    | To SW | X           | Walk 2 Direction           | N/A  |  |
|                               | N/A                                     | X Walk 1 Width (in)   | 140.5 | N/A X       | Walk 2 Width (in)          | N/A  |  |
|                               |                                         | X Walk 1 Slope (%)    | 2.5   | X           | Walk 2 Slope (%)           | N/A  |  |
|                               |                                         | X Walk 1 X Slope (%)  | 0.7   | X           | Walk 2 X Slope (%)         | N/A  |  |
|                               | N/A                                     | Ramp inside XWalk1?   | Yes   | N/A R       | amp inside XWalk2?         | N/A  |  |
|                               |                                         | Road Slope (%)        | N/A   | N/A C       | lear Space?                | N/A  |  |
|                               |                                         | Road X Slope (%)      | N/A   | N/A C       | lear Space to XWalk (in)   | N/A  |  |
|                               | N/A                                     | Any Obstructions?     | N/A   | N/A S       | torm Grate/Utility Hazard? | N/A  |  |
| Total Cost: \$ 1850.00        |                                         | Obstruction Type      |       | s           | torm Grate/Utility Type    |      |  |
|                               |                                         |                       | N/A   | 1           |                            | N/A  |  |
|                               |                                         |                       |       | Yes S       | urface Condition? (G/P)    | Good |  |