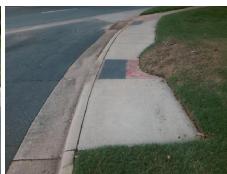

## Access Compliance Report Public Rights-of-Way (Curb Ramps)

Intersection ID: 28536Main Street:SOUTH\_STREAM\_BVCross Street:W\_TYVOLA\_RDLocation:NADA ID: E840EF208353Ramp Type:ParaInitial Pass/Fail:FailOverall Compliance:NoSeverity Score:8.75

## Field Measurements/Component Compliance

Street 1 Name
SOUTH STREAM BV
Stop Condition-Street 1
StopSign
Street 2 Name
N/A
Stop Condition-Street 2
N/A

Total Cost: \$ 1600.00

| Compliance Description Data Compliance Description Data |                      |      |                          |                             |      |
|---------------------------------------------------------|----------------------|------|--------------------------|-----------------------------|------|
| N/A                                                     | Ramp Length LT (in)  | 60.0 | N/A                      | Ramp Length RT (in)         | 80.0 |
| No                                                      | Ramp Width LT (in)   | 40.0 | Yes                      | Ramp Width RT (in)          | 60.0 |
| Yes                                                     | Ramp Slope LT (%)    | 1.2  | Yes                      | Ramp Slope RT (%)           | 3.7  |
| Yes                                                     | Ramp XSlope LT (%)   | 1.0  | Yes                      | Ramp XSlope RT (%)          | 1.0  |
| N/A                                                     | Landing Length (in)  | N/A  | N/A                      | DWS Provided?               | N/A  |
| N/A                                                     | Landing Width (in)   | N/A  | N/A                      | DWS Contrast?               | N/A  |
| N/A                                                     | Landing Slope (%)    | N/A  | N/A                      | DWS Length (in)             | N/A  |
| N/A                                                     | Landing X Slope (%)  | N/A  | N/A                      | DWS Full Width?             | N/A  |
| N/A                                                     | Landing Curb? (Y/N)  | N/A  | N/A                      | DWS Offset (in)             | N/A  |
| N/A                                                     | Shared Landing?      | N/A  |                          |                             |      |
| N/A                                                     | Gutter Ponding?      | N/A  | N/A                      | Gutter Slope (%)            | N/A  |
| N/A                                                     | Gutter Lip Ht (in)   | N/A  | N/A                      | Gutter X Slope (%)          | N/A  |
| N/A                                                     | Painted X Walk1?     | No   | N/A                      | Painted X Walk2?            | N/A  |
|                                                         | X Walk 1 Direction   | To S |                          | X Walk 2 Direction          | N/A  |
| N/A                                                     | X Walk 1 Width (in)  | N/A  | N/A                      | X Walk 2 Width (in)         | N/A  |
|                                                         | X Walk 1 Slope (%)   | 1.3  |                          | X Walk 2 Slope (%)          | N/A  |
|                                                         | X Walk 1 X Slope (%) | 1.0  |                          | X Walk 2 X Slope (%)        | N/A  |
| N/A                                                     | Ramp inside XWalk1?  | N/A  | N/A                      | Ramp inside XWalk2?         | N/A  |
|                                                         | Road Slope (%)       | N/A  | N/A                      | Clear Space?                | N/A  |
|                                                         | Road X Slope (%)     | N/A  | N/A                      | Clear Space to XWalk (in)   | N/A  |
| N/A                                                     | Any Obstructions?    | N/A  | N/A                      | Storm Grate/Utility Hazard? | N/A  |
|                                                         | Obstruction Type     |      |                          | Storm Grate/Utility Type    |      |
|                                                         |                      | N/A  |                          |                             | N/A  |
|                                                         |                      |      | Yes                      | Surface Condition? (G/P)    | Good |
|                                                         |                      |      | Replace Curb Siloppe (%) |                             | 10.5 |
|                                                         | <u> </u>             |      |                          |                             |      |