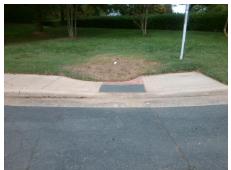

## Access Compliance Report Public Rights-of-Way (Curb Ramps)

Intersection ID: 28536Main Street:SOUTH\_STREAM\_BVCross Street:W\_TYVOLA\_RDLocation:NADA ID: E840EF208353Ramp Type:ParaInitial Pass/Fail:FailOverall Compliance:NoSeverity Score:8.75

## Field Measurements/Component Compliance

Street 1 Name
SOUTH STREAM BV
Stop Condition-Street 1
StopSign
Street 2 Name
N/A
Stop Condition-Street 2
N/A

Total Cost: \$ 1600.00

| Compliance Description Data Compliance Description Data |                      |      |                          |                             |      |
|---------------------------------------------------------|----------------------|------|--------------------------|-----------------------------|------|
| N/A                                                     | Ramp Length LT (in)  | 60.0 | N/A                      | Ramp Length RT (in)         | 80.0 |
| No                                                      | Ramp Width LT (in)   | 40.0 | Yes                      | Ramp Width RT (in)          | 60.0 |
| Yes                                                     | Ramp Slope LT (%)    | 1.2  | Yes                      | Ramp Slope RT (%)           | 3.7  |
| Yes                                                     | Ramp XSlope LT (%)   | 1.0  | Yes                      | Ramp XSlope RT (%)          | 1.0  |
| N/A                                                     | Landing Length (in)  | N/A  | N/A                      | DWS Provided?               | N/A  |
| N/A                                                     | Landing Width (in)   | N/A  | N/A                      | DWS Contrast?               | N/A  |
| N/A                                                     | Landing Slope (%)    | N/A  | N/A                      | DWS Length (in)             | N/A  |
| N/A                                                     | Landing X Slope (%)  | N/A  | N/A                      | DWS Full Width?             | N/A  |
| N/A                                                     | Landing Curb? (Y/N)  | N/A  | N/A                      | DWS Offset (in)             | N/A  |
| N/A                                                     | Shared Landing?      | N/A  |                          |                             |      |
| N/A                                                     | Gutter Ponding?      | N/A  | N/A                      | Gutter Slope (%)            | N/A  |
| N/A                                                     | Gutter Lip Ht (in)   | N/A  | N/A                      | Gutter X Slope (%)          | N/A  |
| N/A                                                     | Painted X Walk1?     | No   | N/A                      | Painted X Walk2?            | N/A  |
|                                                         | X Walk 1 Direction   | To S |                          | X Walk 2 Direction          | N/A  |
| N/A                                                     | X Walk 1 Width (in)  | N/A  | N/A                      | X Walk 2 Width (in)         | N/A  |
|                                                         | X Walk 1 Slope (%)   | 1.3  |                          | X Walk 2 Slope (%)          | N/A  |
|                                                         | X Walk 1 X Slope (%) | 1.0  |                          | X Walk 2 X Slope (%)        | N/A  |
| N/A                                                     | Ramp inside XWalk1?  | N/A  | N/A                      | Ramp inside XWalk2?         | N/A  |
|                                                         | Road Slope (%)       | N/A  | N/A                      | Clear Space?                | N/A  |
|                                                         | Road X Slope (%)     | N/A  | N/A                      | Clear Space to XWalk (in)   | N/A  |
| N/A                                                     | Any Obstructions?    | N/A  | N/A                      | Storm Grate/Utility Hazard? | N/A  |
|                                                         | Obstruction Type     |      |                          | Storm Grate/Utility Type    |      |
|                                                         |                      | N/A  |                          |                             | N/A  |
|                                                         |                      |      | Yes                      | Surface Condition? (G/P)    | Good |
|                                                         |                      |      | Replace Curb Siloppe (%) |                             | 10.5 |
|                                                         | <u> </u>             |      |                          |                             |      |