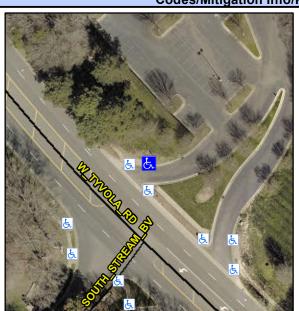

## Access Compliance Report Public Rights-of-Way (Curb Ramps)

Intersection ID: 28536Main Street:SOUTH\_STREAM\_BVCross Street:W\_TYVOLA\_RDLocation:NADA ID: E840EF208353Ramp Type:ParaInitial Pass/Fail:FailOverall Compliance:NoSeverity Score:8.75

## Field Measurements/Component Compliance

Street 1 Name
SOUTH STREAM BV
Stop Condition-Street 1
StopSign
Street 2 Name
N/A
Stop Condition-Street 2
N/A

Total Cost: \$ 1600.00

| Compliance Description Data Compliance Description Data |                      |      |                          |                             |      |
|---------------------------------------------------------|----------------------|------|--------------------------|-----------------------------|------|
| N/A                                                     | Ramp Length LT (in)  | 60.0 | N/A                      | Ramp Length RT (in)         | 80.0 |
| No                                                      | Ramp Width LT (in)   | 40.0 | Yes                      | Ramp Width RT (in)          | 60.0 |
| Yes                                                     | Ramp Slope LT (%)    | 1.2  | Yes                      | Ramp Slope RT (%)           | 3.7  |
| Yes                                                     | Ramp XSlope LT (%)   | 1.0  | Yes                      | Ramp XSlope RT (%)          | 1.0  |
| N/A                                                     | Landing Length (in)  | N/A  | N/A                      | DWS Provided?               | N/A  |
| N/A                                                     | Landing Width (in)   | N/A  | N/A                      | DWS Contrast?               | N/A  |
| N/A                                                     | Landing Slope (%)    | N/A  | N/A                      | DWS Length (in)             | N/A  |
| N/A                                                     | Landing X Slope (%)  | N/A  | N/A                      | DWS Full Width?             | N/A  |
| N/A                                                     | Landing Curb? (Y/N)  | N/A  | N/A                      | DWS Offset (in)             | N/A  |
| N/A                                                     | Shared Landing?      | N/A  |                          |                             |      |
| N/A                                                     | Gutter Ponding?      | N/A  | N/A                      | Gutter Slope (%)            | N/A  |
| N/A                                                     | Gutter Lip Ht (in)   | N/A  | N/A                      | Gutter X Slope (%)          | N/A  |
| N/A                                                     | Painted X Walk1?     | No   | N/A                      | Painted X Walk2?            | N/A  |
|                                                         | X Walk 1 Direction   | To S |                          | X Walk 2 Direction          | N/A  |
| N/A                                                     | X Walk 1 Width (in)  | N/A  | N/A                      | X Walk 2 Width (in)         | N/A  |
|                                                         | X Walk 1 Slope (%)   | 1.3  |                          | X Walk 2 Slope (%)          | N/A  |
|                                                         | X Walk 1 X Slope (%) | 1.0  |                          | X Walk 2 X Slope (%)        | N/A  |
| N/A                                                     | Ramp inside XWalk1?  | N/A  | N/A                      | Ramp inside XWalk2?         | N/A  |
|                                                         | Road Slope (%)       | N/A  | N/A                      | Clear Space?                | N/A  |
|                                                         | Road X Slope (%)     | N/A  | N/A                      | Clear Space to XWalk (in)   | N/A  |
| N/A                                                     | Any Obstructions?    | N/A  | N/A                      | Storm Grate/Utility Hazard? | N/A  |
|                                                         | Obstruction Type     |      |                          | Storm Grate/Utility Type    |      |
|                                                         |                      | N/A  |                          |                             | N/A  |
|                                                         |                      |      | Yes                      | Surface Condition? (G/P)    | Good |
|                                                         |                      |      | Replace Curb Siloppe (%) |                             | 10.5 |
|                                                         | <u> </u>             |      |                          |                             |      |