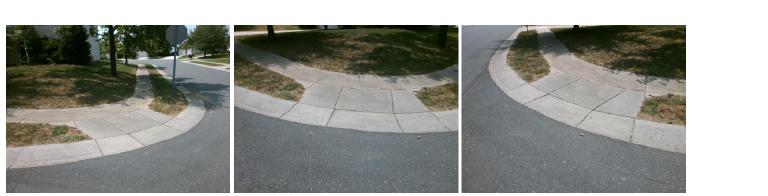

## Access Compliance Report Public Rights-of-Way (Curb Ramps)

| Intersection ID: 31442 Main Street: LORDEN_AV Cross Street: RIDING_HILL_AV |                                                                                |                                                |                                         |                       |           |                             | Location                    | SW   |  |
|----------------------------------------------------------------------------|--------------------------------------------------------------------------------|------------------------------------------------|-----------------------------------------|-----------------------|-----------|-----------------------------|-----------------------------|------|--|
|                                                                            | Main Street: LORDEN_AV                                                         |                                                |                                         |                       | Location: |                             |                             |      |  |
| ADA ID: E844C461AF1A Ramp Type: PerpDiag                                   |                                                                                | Initial Pass/Fail: Fail Overall Compliance: No |                                         |                       |           | o Severity Score:           | 21.25                       |      |  |
| Codes/Mitigation Info/Possible Solution                                    |                                                                                |                                                | Field Measurements/Component Compliance |                       |           |                             |                             |      |  |
|                                                                            | Possible Solutions:                                                            |                                                | Compliance Description                  |                       |           | Data Compliance Description |                             |      |  |
|                                                                            | Remove & Replace Curb Ramp With<br>Two New Directional Ramps or<br>Equivalent. | ith <sup>I</sup>                               | N/A                                     | Ramp Length (in)      | 50.0      | Yes                         | Ramp Slope (%)              | 6.3  |  |
|                                                                            |                                                                                | 1                                              | No                                      | Ramp Width (in)       | 45.5      | No                          | Ramp XSlope (%)             | 6.0  |  |
|                                                                            |                                                                                | 1                                              | N/A                                     | Flare Type LT         | N/A       | N/A                         | Flare Type RT               | N/A  |  |
|                                                                            |                                                                                | I                                              | N/A                                     | Flare Slope LT (%)    | N/A       | N/A                         | Flare Slope RT (%)          | N/A  |  |
|                                                                            |                                                                                | I                                              | N/A                                     | Flare Traversable LT? | N/A       | N/A                         | Flare Traversable RT?       | N/A  |  |
|                                                                            |                                                                                | I                                              | N/A                                     | Landing Length (in)   | N/A       | N/A                         | DWS Provided?               | N/A  |  |
|                                                                            | Surveyor Notes:                                                                | I                                              | N/A                                     | Landing Width (in)    | N/A       | N/A                         | DWS Contrast?               | N/A  |  |
|                                                                            | N/A                                                                            | I                                              | N/A                                     | Landing Slope (%)     | N/A       | N/A                         | DWS Length (in)             | N/A  |  |
|                                                                            |                                                                                | 1                                              | N/A                                     | Landing X Slope (%)   | N/A       | N/A                         | DWS Full Width?             | N/A  |  |
|                                                                            |                                                                                | 1                                              | N/A                                     | Landing Curb? (Y/N)   | N/A       | N/A                         | DWS Offset (in)             | N/A  |  |
|                                                                            |                                                                                | 1                                              | N/A                                     | Shared Landing?       | N/A       |                             |                             |      |  |
|                                                                            | PROW/ADA:                                                                      | 1                                              | N/A                                     | Gutter Ponding?       | N/A       | N/A                         | Gutter Slope (%)            | N/A  |  |
|                                                                            | Not Found, R304.5.1, R304.5.3                                                  | 1                                              | N/A                                     | Gutter Lip Ht (in)    | N/A       | N/A                         | Gutter X Slope (%)          | N/A  |  |
|                                                                            |                                                                                | 1                                              | N/A                                     | Painted X Walk1?      | No        | N/A                         | Painted X Walk2?            | No   |  |
|                                                                            |                                                                                |                                                |                                         | X Walk 1 Direction    | To E      |                             | X Walk 2 Direction          | To N |  |
|                                                                            |                                                                                | 1                                              | N/A                                     | X Walk 1 Width (in)   | N/A       | N/A                         | X Walk 2 Width (in)         | N/A  |  |
| Street 1 Name RIDING HILL AV                                               | _                                                                              |                                                |                                         | X Walk 1 Slope (%)    | 1.0       |                             | X Walk 2 Slope (%)          | 4.1  |  |
| Stop Condition-Street 2 None                                               |                                                                                |                                                |                                         | X Walk 1 X Slope (%)  | 6.6       |                             | X Walk 2 X Slope (%)        | 2.0  |  |
| Street 2 Name LORDEN AV                                                    |                                                                                | 1                                              | N/A                                     | Ramp inside XWalk1?   | N/A       | N/A                         | Ramp inside XWalk2?         | N/A  |  |
| Stop Condition-Street 1 StopSign                                           |                                                                                |                                                |                                         | Road Slope (%)        | 5.9       | N/A                         | Clear Space?                | N/A  |  |
|                                                                            |                                                                                |                                                |                                         | Road X Slope (%)      | 4.2       | N/A                         | Clear Space to XWalk (in)   | N/A  |  |
|                                                                            |                                                                                | I                                              | N/A                                     | Any Obstructions?     | N/A       | N/A                         | Storm Grate/Utility Hazard? | N/A  |  |
|                                                                            | Total Cost: \$ 320                                                             | 00.00                                          |                                         | Obstruction Type      |           |                             | Storm Grate/Utility Type    |      |  |
|                                                                            |                                                                                |                                                |                                         |                       | N/A       |                             |                             | N/A  |  |