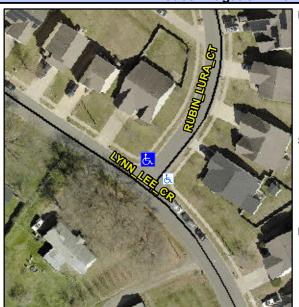

## **Access Compliance Report Public Rights-of-Way** (Curb Ramps)

Intersection ID: 50738 Main Street: RUBIN\_LURA\_CT Cross Street: LYNN\_LEE\_CR Location: N **Overall Compliance: No Severity Score:** ADA ID: E846F0DDA3D9 Ramp Type: Perp Initial Pass/Fail: Fail 22.5