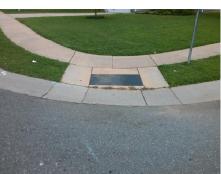

## **Access Compliance Report Public Rights-of-Way** (Curb Ramps)

Intersection ID: 50738 Main Street: RUBIN\_LURA\_CT Cross Street: LYNN\_LEE\_CR Location: N **Overall Compliance: No Severity Score:** ADA ID: E846F0DDA3D9 Ramp Type: Perp Initial Pass/Fail: Fail 22.5

Total Cost:

1850.00

| Field Measurements/Component Compliance |                       |       |      |                            |              |  |  |
|-----------------------------------------|-----------------------|-------|------|----------------------------|--------------|--|--|
| Compl                                   | iance Description     | Data  | Comp | liance Description         | Data         |  |  |
| N/A                                     | Ramp Length (in)      | 46.0  | No   | Ramp Slope (%)             | 10.3         |  |  |
| No                                      | Ramp Width (in)       | 45.0  | No   | Ramp XSlope (%)            | 3.6          |  |  |
| N/A                                     | Flare Type LT         | N/A   | N/A  | Flare Type RT              | N/A          |  |  |
| N/A                                     | Flare Slope LT (%)    | N/A   | N/A  | Flare Slope RT (%)         | N/A          |  |  |
| N/A                                     | Flare Traversable LT? | N/A   | N/A  | Flare Traversable RT?      | N/A          |  |  |
| N/A                                     | Landing Length (in)   | N/A   | N/A  | DWS Provided?              | N/A          |  |  |
| N/A                                     | Landing Width (in)    | N/A   | N/A  | DWS Contrast?              | N/A          |  |  |
| N/A                                     | Landing Slope (%)     | N/A   | N/A  | DWS Length (in)            | N/A          |  |  |
| N/A                                     | Landing X Slope (%)   | N/A   | N/A  | DWS Full Width?            | N/A          |  |  |
| N/A                                     | Landing Curb? (Y/N)   | N/A   | N/A  | DWS Offset (in)            | N/A          |  |  |
| N/A                                     | Shared Landing?       | N/A   |      |                            |              |  |  |
| N/A                                     | Gutter Ponding?       | N/A   | N/A  | Gutter Slope (%)           | N/A          |  |  |
| N/A                                     | Gutter Lip Ht (in)    | N/A   | N/A  | Gutter X Slope (%)         | N/A          |  |  |
| N/A                                     | Painted X Walk1?      | No    | N/A  | Painted X Walk2?           | N/A          |  |  |
|                                         | X Walk 1 Direction    | To SE |      | X Walk 2 Direction         | N/A          |  |  |
| N/A                                     | X Walk 1 Width (in)   | N/A   | N/A  | X Walk 2 Width (in)        | N/A          |  |  |
|                                         | X Walk 1 Slope (%)    | 1.2   |      | X Walk 2 Slope (%)         | N/A          |  |  |
|                                         | X Walk 1 X Slope (%)  | 4.3   |      | X Walk 2 X Slope (%)       | N/A          |  |  |
| N/A                                     | Ramp inside XWalk1?   | N/A   | N/A  | Ramp inside XWalk2?        | N/A          |  |  |
|                                         | Road Slope (%)        | N/A   | N/A  | Clear Space?               | N/A          |  |  |
|                                         | Road X Slope (%)      | N/A   | N/A  | Clear Space to XWalk (in)  | N/A          |  |  |
| N/A                                     | Any Obstructions?     | N/A   | N/A  | Storm Grate/Utility Hazard | ? <b>N/A</b> |  |  |
|                                         | Obstruction Type      |       |      | Storm Grate/Utility Type   |              |  |  |
|                                         |                       | N/A   |      |                            | N/A          |  |  |
|                                         |                       |       | Yes  | Surface Condition? (G/P)   | Good         |  |  |