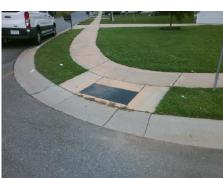

## **Access Compliance Report Public Rights-of-Way** (Curb Ramps)

Intersection ID: 50738 Main Street: RUBIN\_LURA\_CT Cross Street: LYNN\_LEE\_CR Location: N **Overall Compliance: No Severity Score:** ADA ID: E846F0DDA3D9 Ramp Type: Perp Initial Pass/Fail: Fail 22.5

Total Cost:

1850.00

| Field Measurements/Component Compliance |                       |       |      |                            |              |  |  |
|-----------------------------------------|-----------------------|-------|------|----------------------------|--------------|--|--|
| Compl                                   | iance Description     | Data  | Comp | liance Description         | Data         |  |  |
| N/A                                     | Ramp Length (in)      | 46.0  | No   | Ramp Slope (%)             | 10.3         |  |  |
| No                                      | Ramp Width (in)       | 45.0  | No   | Ramp XSlope (%)            | 3.6          |  |  |
| N/A                                     | Flare Type LT         | N/A   | N/A  | Flare Type RT              | N/A          |  |  |
| N/A                                     | Flare Slope LT (%)    | N/A   | N/A  | Flare Slope RT (%)         | N/A          |  |  |
| N/A                                     | Flare Traversable LT? | N/A   | N/A  | Flare Traversable RT?      | N/A          |  |  |
| N/A                                     | Landing Length (in)   | N/A   | N/A  | DWS Provided?              | N/A          |  |  |
| N/A                                     | Landing Width (in)    | N/A   | N/A  | DWS Contrast?              | N/A          |  |  |
| N/A                                     | Landing Slope (%)     | N/A   | N/A  | DWS Length (in)            | N/A          |  |  |
| N/A                                     | Landing X Slope (%)   | N/A   | N/A  | DWS Full Width?            | N/A          |  |  |
| N/A                                     | Landing Curb? (Y/N)   | N/A   | N/A  | DWS Offset (in)            | N/A          |  |  |
| N/A                                     | Shared Landing?       | N/A   |      |                            |              |  |  |
| N/A                                     | Gutter Ponding?       | N/A   | N/A  | Gutter Slope (%)           | N/A          |  |  |
| N/A                                     | Gutter Lip Ht (in)    | N/A   | N/A  | Gutter X Slope (%)         | N/A          |  |  |
| N/A                                     | Painted X Walk1?      | No    | N/A  | Painted X Walk2?           | N/A          |  |  |
|                                         | X Walk 1 Direction    | To SE |      | X Walk 2 Direction         | N/A          |  |  |
| N/A                                     | X Walk 1 Width (in)   | N/A   | N/A  | X Walk 2 Width (in)        | N/A          |  |  |
|                                         | X Walk 1 Slope (%)    | 1.2   |      | X Walk 2 Slope (%)         | N/A          |  |  |
|                                         | X Walk 1 X Slope (%)  | 4.3   |      | X Walk 2 X Slope (%)       | N/A          |  |  |
| N/A                                     | Ramp inside XWalk1?   | N/A   | N/A  | Ramp inside XWalk2?        | N/A          |  |  |
|                                         | Road Slope (%)        | N/A   | N/A  | Clear Space?               | N/A          |  |  |
|                                         | Road X Slope (%)      | N/A   | N/A  | Clear Space to XWalk (in)  | N/A          |  |  |
| N/A                                     | Any Obstructions?     | N/A   | N/A  | Storm Grate/Utility Hazard | ? <b>N/A</b> |  |  |
|                                         | Obstruction Type      |       |      | Storm Grate/Utility Type   |              |  |  |
|                                         |                       | N/A   |      |                            | N/A          |  |  |
|                                         |                       |       | Yes  | Surface Condition? (G/P)   | Good         |  |  |