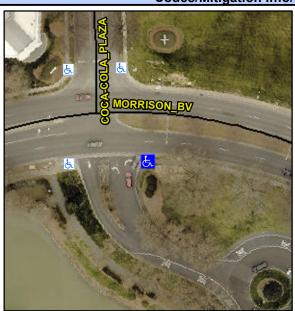

## Access Compliance Report Public Rights-of-Way (Curb Ramps)

Intersection ID: 19628 Main Street: COCA-COLA\_PLAZA Cross Street: MORRISON BV Location: SE

ADA ID: E847C4D88AFC Ramp Type: Perp Initial Pass/Fail: Fail Overall Compliance: No Severity Score: 13.75

## Field Measurements/Component Compliance

Street 1 Name MORRISON BV
Stop Condition-Street 2 None
Street 2 Name N/A
Stop Condition-Street 1 N/A

Possible Solutions:

Remove & Replace Entire Ramp.

Surveyor Notes:

N/A

PROW/ADA:

Not Found, R304.2.2, R304.5.3

Total Cost: \$ 1850.00

| Compliance         Description         Data         Compliance         Description         Data           N/A         Ramp Length (in)         56.0         No         Ramp Slope (%)         11.0           Yes         Ramp Width (in)         48.0         No         Ramp XSlope (%)         4.7           N/A         Flare Type LT         N/A         N/A         Flare Type RT         N/A           N/A         Flare Slope LT (%)         N/A         N/A         Flare Slope RT (%)         N/A           N/A         Flare Traversable LT?         N/A         N/A         Flare Traversable RT?         N/A           N/A         Landing Length (in)         N/A         N/A         DWS Provided?         N/A           N/A         Landing Length (in)         N/A         N/A         DWS Contrast?         N/A           N/A         Landing Slope (%)         N/A         N/A         DWS Contrast?         N/A           N/A         Landing Slope (%)         N/A         N/A         DWS Length (in)         N/A           N/A         Landing Slope (%)         N/A         N/A         DWS Full Width?         N/A           N/A         Shared Landing?         N/A         N/A         Gutter Slope (%)         N/A                                                                                                     | Field Measurements/Component Compilance |                       |      |                        |                             |      |  |
|---------------------------------------------------------------------------------------------------------------------------------------------------------------------------------------------------------------------------------------------------------------------------------------------------------------------------------------------------------------------------------------------------------------------------------------------------------------------------------------------------------------------------------------------------------------------------------------------------------------------------------------------------------------------------------------------------------------------------------------------------------------------------------------------------------------------------------------------------------------------------------------------------------------------------------------------------------------------------------------------------------------------------------------------------------------------------------------------------------------------------------------------------------------------------------------------------------------------------------------------------------------------------------------------------------------------------------------------------|-----------------------------------------|-----------------------|------|------------------------|-----------------------------|------|--|
| Yes         Ramp Width (in)         48.0         No         Ramp XSlope (%)         4.7           N/A         Flare Type LT         N/A         N/A         Flare Type RT         N/A           N/A         Flare Slope LT (%)         N/A         N/A         Flare Type RT         N/A           N/A         Flare Slope RT (%)         N/A         N/A         Flare Slope RT (%)         N/A           N/A         Flare Traversable RT?         N/A         N/A         Flare Traversable RT?         N/A           N/A         Landing Length (in)         N/A         N/A         DWS Provided?         N/A           N/A         Landing Length (in)         N/A         N/A         DWS Contrast?         N/A           N/A         Landing Slope (%)         N/A         N/A         DWS Contrast?         N/A           N/A         Landing Slope (%)         N/A         N/A         DWS Contrast?         N/A           N/A         Landing Slope (%)         N/A         N/A         DWS Contrast?         N/A           N/A         Landing Slope (%)         N/A         N/A         DWS Contrast?         N/A           N/A         N/A         N/A         DWS Contrast?         N/A         N/A                                                                                                                                | Compliance Description                  |                       | Data | Compliance Description |                             | Data |  |
| N/A         Flare Type LT         N/A         N/A         Flare Type RT         N/A           N/A         Flare Slope LT (%)         N/A         N/A         Flare Slope RT (%)         N/A           N/A         Flare Traversable LT?         N/A         N/A         Flare Traversable RT?         N/A           N/A         Landing Length (in)         N/A         N/A         DWS Provided?         N/A           N/A         Landing Width (in)         N/A         N/A         DWS Contrast?         N/A           N/A         Landing Slope (%)         N/A         N/A         DWS Contrast?         N/A           N/A         Landing Slope (%)         N/A         N/A         DWS Length (in)         N/A           N/A         Landing Slope (%)         N/A         N/A         DWS Full Width?         N/A           N/A         Landing Slope (%)         N/A         N/A         DWS Full Width?         N/A           N/A         Landing Slope (%)         N/A         N/A         DWS Full Width?         N/A           N/A         Shared Landing?         N/A         N/A         DWS Offset (in)         N/A           N/A         Gutter Lip Ht (in)         N/A         N/A         N/A         Gutter Slope (%) <th>N/A</th> <th>Ramp Length (in)</th> <th>56.0</th> <th>No</th> <th>Ramp Slope (%)</th> <th>11.0</th> | N/A                                     | Ramp Length (in)      | 56.0 | No                     | Ramp Slope (%)              | 11.0 |  |
| N/A         Flare Slope LT (%)         N/A         N/A         Flare Slope RT (%)         N/A           N/A         Flare Traversable LT?         N/A         N/A         Flare Traversable RT?         N/A           N/A         Landing Length (in)         N/A         N/A         DWS Provided?         N/A           N/A         Landing Width (in)         N/A         N/A         DWS Contrast?         N/A           N/A         Landing Slope (%)         N/A         N/A         DWS Length (in)         N/A           N/A         Landing Slope (%)         N/A         N/A         DWS Full Width?         N/A           N/A         Landing Curb? (Y/N)         N/A         N/A         DWS Offset (in)         N/A           N/A         Shared Landing?         N/A         N/A         DWS Offset (in)         N/A           N/A         Shared Landing?         N/A         N/A         DWS Offset (in)         N/A           N/A         Gutter Ponding?         N/A         N/A         Gutter Slope (%)         N/A           N/A         Gutter Lip Ht (in)         N/A         N/A         Gutter Slope (%)         N/A           N/A         Walk 1 Direction         To W         X Walk 2 Direction         N/A <th>Yes</th> <th>Ramp Width (in)</th> <th>48.0</th> <th>No</th> <th>Ramp XSlope (%)</th> <th>4.7</th>    | Yes                                     | Ramp Width (in)       | 48.0 | No                     | Ramp XSlope (%)             | 4.7  |  |
| N/A         Flare Traversable LT?         N/A         N/A         Flare Traversable RT?         N/A           N/A         Landing Length (in)         N/A         N/A         DWS Provided?         N/A           N/A         Landing Width (in)         N/A         N/A         DWS Contrast?         N/A           N/A         Landing Slope (%)         N/A         N/A         DWS Length (in)         N/A           N/A         Landing Slope (%)         N/A         N/A         DWS Full Width?         N/A           N/A         Landing Curb? (Y/N)         N/A         N/A         DWS Offset (in)         N/A           N/A         Shared Landing?         N/A         N/A         DWS Offset (in)         N/A           N/A         Shared Landing?         N/A         N/A         DWS Offset (in)         N/A           N/A         Shared Landing?         N/A         N/A         Gutter Slope (%)         N/A           N/A         Gutter Ponding?         N/A         N/A         Gutter Slope (%)         N/A           N/A         Gutter Lip Ht (in)         N/A         N/A         Gutter X Slope (%)         N/A           N/A         Yalk 1 Direction         To W         X Walk 2 Direction         N/A                                                                                                             | N/A                                     | Flare Type LT         | N/A  | N/A                    | Flare Type RT               | N/A  |  |
| N/A         Landing Length (in)         N/A         N/A         DWS Provided?         N/A           N/A         Landing Width (in)         N/A         N/A         DWS Contrast?         N/A           N/A         Landing Slope (%)         N/A         N/A         DWS Length (in)         N/A           N/A         Landing X Slope (%)         N/A         N/A         DWS Full Width?         N/A           N/A         Landing Curb? (Y/N)         N/A         N/A         DWS Offset (in)         N/A           N/A         Shared Landing?         N/A         N/A         DWS Offset (in)         N/A           N/A         Shared Landing?         N/A         N/A         DWS Offset (in)         N/A           N/A         Shared Landing?         N/A         N/A         DWS Offset (in)         N/A           N/A         Storm Cauter Slope (%)         N/A         N/A         N/A         Gutter Slope (%)         N/A           N/A         Walk 1 (in)         N/A         N/A         N/A         Yalk 2 Direction         N/A           N/A         X Walk 1 Width (in)         N/A         X Walk 2 Width (in)         N/A           X Walk 1 Slope (%)         3.5         X Walk 2 Walk 2 Walk 2         N/A                                                                                                             | N/A                                     | Flare Slope LT (%)    | N/A  | N/A                    | Flare Slope RT (%)          | N/A  |  |
| N/A         Landing Width (in)         N/A         N/A         DWS Contrast?         N/A           N/A         Landing Slope (%)         N/A         N/A         DWS Length (in)         N/A           N/A         Landing X Slope (%)         N/A         N/A         DWS Full Width?         N/A           N/A         Landing Curb? (Y/N)         N/A         N/A         DWS Offset (in)         N/A           N/A         Shared Landing?         N/A         N/A         DWS Offset (in)         N/A           N/A         Shared Landing?         N/A         N/A         DWS Offset (in)         N/A           N/A         Shared Landing?         N/A         N/A         DWS Offset (in)         N/A           N/A         Shared Landing?         N/A         N/A         Gutter Slope (%)         N/A           N/A         Gutter Ponding?         N/A         N/A         Gutter Slope (%)         N/A           N/A         Gutter Lip Ht (in)         N/A         N/A         Gutter Slope (%)         N/A           N/A         Painted X Walk1?         N/A         X Walk 2 Direction         N/A           N/A         X Walk 1 Width (in)         N/A         X Walk 2 Width (in)         N/A           X Walk 1                                                                                                             | N/A                                     | Flare Traversable LT? | N/A  | N/A                    | Flare Traversable RT?       | N/A  |  |
| N/A         Landing Slope (%)         N/A         N/A         DWS Length (in)         N/A           N/A         Landing X Slope (%)         N/A         N/A         DWS Full Width?         N/A           N/A         Landing Curb? (Y/N)         N/A         N/A         DWS Offset (in)         N/A           N/A         Shared Landing?         N/A         N/A         DWS Offset (in)         N/A           N/A         Shared Landing?         N/A         N/A         DWS Offset (in)         N/A           N/A         Shared Landing?         N/A         N/A         DWS Offset (in)         N/A           N/A         Shared Landing?         N/A         N/A         DWS Offset (in)         N/A           N/A         Shared Landing?         N/A         N/A         Gutter Slope (%)         N/A           N/A         Gutter Slope (%)         N/A         N/A         A Walk 2 Slope (%)         N/A           N/A         X Walk 1 Direction         N/A         N/A         X Walk 2 Width (in)         N/A           N/A         X Walk 1 Width (in)         N/A         X Walk 2 Width (in)         N/A           N/A         X Walk 2 Slope (%)         N/A         X Walk 2 X Slope (%)         N/A <td< th=""><th>N/A</th><th>Landing Length (in)</th><th>N/A</th><th>N/A</th><th>DWS Provided?</th><th>N/A</th></td<>   | N/A                                     | Landing Length (in)   | N/A  | N/A                    | DWS Provided?               | N/A  |  |
| N/A Landing X Slope (%) N/A N/A DWS Full Width? N/A Landing Curb? (Y/N) N/A Shared Landing? N/A Shared Landing? N/A Gutter Ponding? N/A N/A Gutter Slope (%) N/A N/A Gutter Lip Ht (in) N/A Painted X Walk1? X Walk 1 Direction N/A X Walk 1 Width (in) X Walk 1 Slope (%) X Walk 2 Slope (%) N/A X Walk 1 X Slope (%) N/A X Walk 2 X Slope (%) N/A X Walk 1 X Slope (%) N/A X Walk 1 X Slope (%) N/A X Walk 2 X Slope (%) N/A X Walk 1 X Slope (%) N/A X Walk 2 X Slope (%) N/A Clear Space? N/A Road X Slope (%) N/A Clear Space to XWalk (in) N/A Any Obstructions? N/A Storm Grate/Utility Hazard? N/A Storm Grate/Utility Type N/A                                                                                                                                                                                                                                                                                                                                                                                                                                                                                                                                                                                                                                | N/A                                     | Landing Width (in)    | N/A  | N/A                    | DWS Contrast?               | N/A  |  |
| N/A Landing Curb? (Y/N) N/A Shared Landing? N/A N/A Gutter Ponding? N/A N/A Gutter Lip Ht (in) N/A N/A Painted X Walk1? X Walk 1 Direction N/A X Walk 1 Slope (%) X Walk 1 Slope (%) X Walk 1 X Slope (%) X Walk 1 X Slope (%) X Walk 2 Slope (%) X Walk 2 X Slope (%) N/A X Walk 1 X Slope (%) N/A X Walk 1 X Slope (%) N/A X Walk 2 X Slope (%) N/A Clear Space? N/A Road X Slope (%) N/A N/A Clear Space to XWalk (in) N/A N/A Storm Grate/Utility Hazard? N/A Storm Grate/Utility Type N/A                                                                                                                                                                                                                                                                                                                                                                                                                                                                                                                                                                                                                                                                                                 | N/A                                     | Landing Slope (%)     | N/A  | N/A                    | DWS Length (in)             | N/A  |  |
| N/A Shared Landing? N/A Gutter Ponding? N/A N/A Gutter Slope (%) N/A N/A Gutter Lip Ht (in) N/A N/A Gutter X Slope (%) N/A N/A Painted X Walk1? No N/A Painted X Walk2? N/A X Walk 1 Direction N/A N/A X Walk 1 Width (in) X Walk 1 Slope (%) X Walk 2 Slope (%) N/A X Walk 1 X Slope (%) X Walk 2 X Slope (%) N/A X Walk 1 X Slope (%) N/A X Walk 2 X Slope (%) N/A X Walk 2 X Slope (%) N/A Road Slope (%) N/A Road X Slope (%) N/A N/A Clear Space? N/A N/A Clear Space to XWalk (in) N/A N/A Storm Grate/Utility Hazard? N/A Storm Grate/Utility Type N/A                                                                                                                                                                                                                                                                                                                                                                                                                                                                                                                                                                                                                                                                                                                                                                                     | N/A                                     | Landing X Slope (%)   | N/A  | N/A                    | DWS Full Width?             | N/A  |  |
| N/A Gutter Ponding?  N/A Gutter Lip Ht (in)  N/A Painted X Walk1?  X Walk 1 Direction  N/A N/A Painted X Walk2?  X Walk 1 Direction  N/A N/A N/A Painted X Walk2?  X Walk 2 Direction  N/A X Walk 1 Width (in)  X Walk 1 Slope (%)  X Walk 2 Slope (%)  X Walk 2 Slope (%)  X Walk 2 X Slope (%)  N/A X Walk 2 X Slope (%)  N/A X Walk 2 X Slope (%)  N/A Ramp inside XWalk1?  Road Slope (%)  N/A N/A Ramp inside XWalk2?  N/A Road X Slope (%)  N/A N/A Clear Space?  N/A N/A Clear Space to XWalk (in)  N/A N/A Storm Grate/Utility Hazard?  N/A Storm Grate/Utility Type  N/A                                                                                                                                                                                                                                                                                                                                                                                                                                                                                                                                                                                                                                                                                                                                                                 | N/A                                     | Landing Curb? (Y/N)   | N/A  | N/A                    | DWS Offset (in)             | N/A  |  |
| N/A Gutter Lip Ht (in) N/A Painted X Walk1? NO N/A Painted X Walk1? X Walk 1 Direction N/A X Walk 2 Direction N/A X Walk 1 Slope (%) X Walk 2 Width (in) X Walk 2 Slope (%) X Walk 2 Slope (%) N/A X Walk 1 X Slope (%) X Walk 2 X Slope (%) N/A X Walk 2 X Slope (%) N/A X Walk 2 X Slope (%) N/A Ramp inside XWalk1? N/A Road Slope (%) N/A N/A Clear Space? N/A Road X Slope (%) N/A N/A Clear Space to XWalk (in) N/A N/A Storm Grate/Utility Hazard? N/A Storm Grate/Utility Type N/A                                                                                                                                                                                                                                                                                                                                                                                                                                                                                                                                                                                                                                                                                                                                                                                                                                                        | N/A                                     | Shared Landing?       | N/A  |                        |                             |      |  |
| N/A Painted X Walk1? No X Walk 2 Direction N/A X Walk 1 Direction To W X Walk 2 Direction N/A N/A X Walk 1 Width (in) N/A X Walk 1 Slope (%) 0.4 X Walk 2 Slope (%) N/A X Walk 1 X Slope (%) 3.5 X Walk 2 X Slope (%) N/A Ramp inside XWalk1? N/A Road Slope (%) N/A N/A Road X Slope (%) N/A N/A Clear Space? N/A Road X Slope (%) N/A N/A Clear Space to XWalk (in) N/A N/A Any Obstructions? N/A N/A Storm Grate/Utility Hazard? N/A Storm Grate/Utility Type                                                                                                                                                                                                                                                                                                                                                                                                                                                                                                                                                                                                                                                                                                                                                                                                                                                                                  | N/A                                     | Gutter Ponding?       | N/A  | N/A                    | Gutter Slope (%)            | N/A  |  |
| X Walk 1 Direction  To W  X Walk 2 Direction  N/A  X Walk 1 Width (in)  X Walk 1 Slope (%)  X Walk 1 X Slope (%)  X Walk 2 Slope (%)  X Walk 2 X Slope (%)  N/A  Ramp inside XWalk1?  N/A  Road Slope (%)  N/A  Road X Slope (%)  N/A  N/A  N/A  Clear Space to XWalk (in)  N/A  N/A  N/A  Clear Space to XWalk (in)  N/A  N/A  N/A  Storm Grate/Utility Hazard?  N/A  Storm Grate/Utility Type  N/A                                                                                                                                                                                                                                                                                                                                                                                                                                                                                                                                                                                                                                                                                                                                                                                                                                                                            | N/A                                     | Gutter Lip Ht (in)    | N/A  | N/A                    | Gutter X Slope (%)          | N/A  |  |
| N/A         X Walk 1 Width (in)         N/A         N/A         X Walk 2 Width (in)         N/A           X Walk 1 Slope (%)         0.4         X Walk 2 Slope (%)         N/A           X Walk 2 X Slope (%)         N/A         X Walk 2 X Slope (%)         N/A           N/A         Ramp inside XWalk1?         N/A         N/A         Ramp inside XWalk2?         N/A           Road Slope (%)         N/A         N/A         Clear Space?         N/A           Road X Slope (%)         N/A         N/A         Clear Space to XWalk (in)         N/A           N/A         N/A         Storm Grate/Utility Hazard?         N/A           Obstruction Type         N/A         Storm Grate/Utility Type         N/A                                                                                                                                                                                                                                                                                                                                                                                                                                                                                                                                                                                                                    | N/A                                     | Painted X Walk1?      | No   | N/A                    | Painted X Walk2?            | N/A  |  |
| X Walk 1 Slope (%) X Walk 1 X Slope (%) X Walk 1 X Slope (%) 3.5 X Walk 2 X Slope (%) N/A Ramp inside XWalk1? Road Slope (%) N/A Road X Slope (%) N/A N/A Clear Space? N/A N/A N/A Clear Space to XWalk (in) N/A N/A N/A Storm Grate/Utility Hazard? N/A Storm Grate/Utility Type N/A                                                                                                                                                                                                                                                                                                                                                                                                                                                                                                                                                                                                                                                                                                                                                                                                                                                                                                                                                                                                                                                             |                                         | X Walk 1 Direction    | To W |                        | X Walk 2 Direction          | N/A  |  |
| X Walk 1 X Slope (%)  N/A Ramp inside XWalk1? Road Slope (%) N/A Road X Slope (%) N/A N/A N/A Clear Space? N/A N/A N/A Clear Space to XWalk (in) N/A N/A N/A Storm Grate/Utility Hazard? N/A Storm Grate/Utility Type N/A                                                                                                                                                                                                                                                                                                                                                                                                                                                                                                                                                                                                                                                                                                                                                                                                                                                                                                                                                                                                                                                                                                                         | N/A                                     | X Walk 1 Width (in)   | N/A  | N/A                    | X Walk 2 Width (in)         | N/A  |  |
| N/A Ramp inside XWalk1? N/A N/A Ramp inside XWalk2? N/A Road Slope (%) N/A N/A Clear Space? N/A Road X Slope (%) N/A N/A Clear Space to XWalk (in) N/A N/A Any Obstructions? N/A N/A Storm Grate/Utility Hazard? N/A Obstruction Type N/A Storm Grate/Utility Type N/A                                                                                                                                                                                                                                                                                                                                                                                                                                                                                                                                                                                                                                                                                                                                                                                                                                                                                                                                                                                                                                                                            |                                         | X Walk 1 Slope (%)    | 0.4  |                        | X Walk 2 Slope (%)          | N/A  |  |
| Road Slope (%) Road X Slope (%) N/A N/A N/A Any Obstructions? Obstruction Type N/A N/A N/A Clear Space? N/A N/A Storm Grate/Utility Hazard? N/A Storm Grate/Utility Type N/A                                                                                                                                                                                                                                                                                                                                                                                                                                                                                                                                                                                                                                                                                                                                                                                                                                                                                                                                                                                                                                                                                                                                                                      |                                         | X Walk 1 X Slope (%)  | 3.5  |                        | X Walk 2 X Slope (%)        | N/A  |  |
| Road X Slope (%)  N/A  Any Obstructions? Obstruction Type  N/A  N/A  N/A  N/A  N/A  N/A  Storm Grate/Utility Hazard? Storm Grate/Utility Type  N/A  N/A                                                                                                                                                                                                                                                                                                                                                                                                                                                                                                                                                                                                                                                                                                                                                                                                                                                                                                                                                                                                                                                                                                                                                                                           | N/A                                     | Ramp inside XWalk1?   | N/A  | N/A                    | Ramp inside XWalk2?         | N/A  |  |
| N/A Any Obstructions? N/A N/A Storm Grate/Utility Hazard? N/A Obstruction Type Storm Grate/Utility Type N/A N/A                                                                                                                                                                                                                                                                                                                                                                                                                                                                                                                                                                                                                                                                                                                                                                                                                                                                                                                                                                                                                                                                                                                                                                                                                                   |                                         | Road Slope (%)        | N/A  | N/A                    | Clear Space?                | N/A  |  |
| Obstruction Type  N/A  Storm Grate/Utility Type  N/A                                                                                                                                                                                                                                                                                                                                                                                                                                                                                                                                                                                                                                                                                                                                                                                                                                                                                                                                                                                                                                                                                                                                                                                                                                                                                              |                                         | Road X Slope (%)      | N/A  | N/A                    | Clear Space to XWalk (in)   | N/A  |  |
| N/A N/A                                                                                                                                                                                                                                                                                                                                                                                                                                                                                                                                                                                                                                                                                                                                                                                                                                                                                                                                                                                                                                                                                                                                                                                                                                                                                                                                           | N/A                                     | Any Obstructions?     | N/A  | N/A                    | Storm Grate/Utility Hazard? | N/A  |  |
|                                                                                                                                                                                                                                                                                                                                                                                                                                                                                                                                                                                                                                                                                                                                                                                                                                                                                                                                                                                                                                                                                                                                                                                                                                                                                                                                                   |                                         | Obstruction Type      |      | l                      | Storm Grate/Utility Type    |      |  |
| Yes Surface Condition? (G/P) Good                                                                                                                                                                                                                                                                                                                                                                                                                                                                                                                                                                                                                                                                                                                                                                                                                                                                                                                                                                                                                                                                                                                                                                                                                                                                                                                 |                                         |                       | N/A  |                        |                             | N/A  |  |
|                                                                                                                                                                                                                                                                                                                                                                                                                                                                                                                                                                                                                                                                                                                                                                                                                                                                                                                                                                                                                                                                                                                                                                                                                                                                                                                                                   |                                         |                       |      | Yes                    | Surface Condition? (G/P)    | Good |  |
|                                                                                                                                                                                                                                                                                                                                                                                                                                                                                                                                                                                                                                                                                                                                                                                                                                                                                                                                                                                                                                                                                                                                                                                                                                                                                                                                                   |                                         | Y i                   |      |                        |                             |      |  |