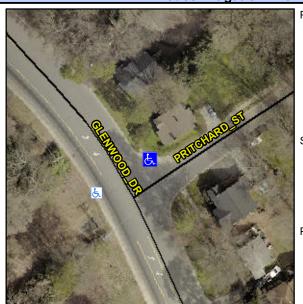

## Access Compliance Report Public Rights-of-Way (Curb Ramps)

N/A

Good

Surface Condition? (G/P)

Intersection ID: 9265 Main Street: GLENWOOD\_DR Cross Street: PRITCHARD\_ST Location: E

ADA ID: E84DD425246E Ramp Type: Perp Initial Pass/Fail: Fail Overall Compliance: No Severity Score: 8.75