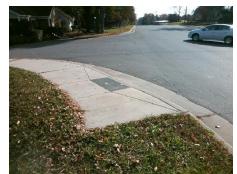

## Access Compliance Report Public Rights-of-Way (Curb Ramps)

N/A

Good

Surface Condition? (G/P)

Intersection ID: 9265 Main Street: GLENWOOD\_DR Cross Street: PRITCHARD\_ST Location: E

ADA ID: E84DD425246E Ramp Type: Perp Initial Pass/Fail: Fail Overall Compliance: No Severity Score: 8.75

Remove & Replace Entire Ramp.

Surveyor Notes:

N/A

PROW/ADA:

Not Found, R304.5.1

Total Cost: \$ 1850.00

| Ticia measarements/component compnance |                        |                       |       |                        |                             |      |
|----------------------------------------|------------------------|-----------------------|-------|------------------------|-----------------------------|------|
|                                        | Compliance Description |                       | Data  | Compliance Description |                             | Data |
|                                        | N/A                    | Ramp Length (in)      | 68.5  | Yes                    | Ramp Slope (%)              | 5.0  |
|                                        | No                     | Ramp Width (in)       | 47.5  | Yes                    | Ramp XSlope (%)             | 0.4  |
|                                        | N/A                    | Flare Type LT         | N/A   | N/A                    | Flare Type RT               | N/A  |
|                                        | N/A                    | Flare Slope LT (%)    | N/A   | N/A                    | Flare Slope RT (%)          | N/A  |
|                                        | N/A                    | Flare Traversable LT? | N/A   | N/A                    | Flare Traversable RT?       | N/A  |
|                                        | N/A                    | Landing Length (in)   | N/A   | N/A                    | DWS Provided?               | N/A  |
|                                        | N/A                    | Landing Width (in)    | N/A   | N/A                    | DWS Contrast?               | N/A  |
|                                        | N/A                    | Landing Slope (%)     | N/A   | N/A                    | DWS Length (in)             | N/A  |
|                                        | N/A                    | Landing X Slope (%)   | N/A   | N/A                    | DWS Full Width?             | N/A  |
|                                        | N/A                    | Landing Curb? (Y/N)   | N/A   | N/A                    | DWS Offset (in)             | N/A  |
|                                        | N/A                    | Shared Landing?       | N/A   |                        |                             |      |
|                                        | N/A                    | Gutter Ponding?       | N/A   | N/A                    | Gutter Slope (%)            | N/A  |
|                                        | N/A                    | Gutter Lip Ht (in)    | N/A   | N/A                    | Gutter X Slope (%)          | N/A  |
|                                        | N/A                    | Painted X Walk1?      | No    | N/A                    | Painted X Walk2?            | N/A  |
|                                        |                        | X Walk 1 Direction    | To SW |                        | X Walk 2 Direction          | N/A  |
|                                        | N/A                    | X Walk 1 Width (in)   | N/A   | N/A                    | X Walk 2 Width (in)         | N/A  |
|                                        |                        | X Walk 1 Slope (%)    | 3.7   |                        | X Walk 2 Slope (%)          | N/A  |
|                                        |                        | X Walk 1 X Slope (%)  | 1.1   |                        | X Walk 2 X Slope (%)        | N/A  |
|                                        | N/A                    | Ramp inside XWalk1?   | N/A   | N/A                    | Ramp inside XWalk2?         | N/A  |
|                                        |                        | Road Slope (%)        | N/A   | N/A                    | Clear Space?                | N/A  |
|                                        |                        | Road X Slope (%)      | N/A   | N/A                    | Clear Space to XWalk (in)   | N/A  |
|                                        | N/A                    | Any Obstructions?     | N/A   | N/A                    | Storm Grate/Utility Hazard? | N/A  |
|                                        |                        | Obstruction Type      |       |                        | Storm Grate/Utility Type    |      |
|                                        |                        |                       |       | I                      |                             |      |