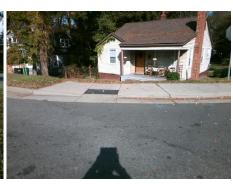

## Access Compliance Report Public Rights-of-Way (Curb Ramps)

N/A

Good

Surface Condition? (G/P)

Intersection ID: 9265 Main Street: GLENWOOD\_DR Cross Street: PRITCHARD\_ST Location: E

ADA ID: E84DD425246E Ramp Type: Perp Initial Pass/Fail: Fail Overall Compliance: No Severity Score: 8.75

Remove & Replace Entire Ramp.

Surveyor Notes:

N/A

PROW/ADA:

Not Found, R304.5.1

Total Cost: \$ 1850.00

| Ticia measarements/component compnance |                        |                       |       |                        |                             |      |
|----------------------------------------|------------------------|-----------------------|-------|------------------------|-----------------------------|------|
|                                        | Compliance Description |                       | Data  | Compliance Description |                             | Data |
|                                        | N/A                    | Ramp Length (in)      | 68.5  | Yes                    | Ramp Slope (%)              | 5.0  |
|                                        | No                     | Ramp Width (in)       | 47.5  | Yes                    | Ramp XSlope (%)             | 0.4  |
|                                        | N/A                    | Flare Type LT         | N/A   | N/A                    | Flare Type RT               | N/A  |
|                                        | N/A                    | Flare Slope LT (%)    | N/A   | N/A                    | Flare Slope RT (%)          | N/A  |
|                                        | N/A                    | Flare Traversable LT? | N/A   | N/A                    | Flare Traversable RT?       | N/A  |
|                                        | N/A                    | Landing Length (in)   | N/A   | N/A                    | DWS Provided?               | N/A  |
|                                        | N/A                    | Landing Width (in)    | N/A   | N/A                    | DWS Contrast?               | N/A  |
|                                        | N/A                    | Landing Slope (%)     | N/A   | N/A                    | DWS Length (in)             | N/A  |
|                                        | N/A                    | Landing X Slope (%)   | N/A   | N/A                    | DWS Full Width?             | N/A  |
|                                        | N/A                    | Landing Curb? (Y/N)   | N/A   | N/A                    | DWS Offset (in)             | N/A  |
|                                        | N/A                    | Shared Landing?       | N/A   |                        |                             |      |
|                                        | N/A                    | Gutter Ponding?       | N/A   | N/A                    | Gutter Slope (%)            | N/A  |
|                                        | N/A                    | Gutter Lip Ht (in)    | N/A   | N/A                    | Gutter X Slope (%)          | N/A  |
|                                        | N/A                    | Painted X Walk1?      | No    | N/A                    | Painted X Walk2?            | N/A  |
|                                        |                        | X Walk 1 Direction    | To SW |                        | X Walk 2 Direction          | N/A  |
|                                        | N/A                    | X Walk 1 Width (in)   | N/A   | N/A                    | X Walk 2 Width (in)         | N/A  |
|                                        |                        | X Walk 1 Slope (%)    | 3.7   |                        | X Walk 2 Slope (%)          | N/A  |
|                                        |                        | X Walk 1 X Slope (%)  | 1.1   |                        | X Walk 2 X Slope (%)        | N/A  |
|                                        | N/A                    | Ramp inside XWalk1?   | N/A   | N/A                    | Ramp inside XWalk2?         | N/A  |
|                                        |                        | Road Slope (%)        | N/A   | N/A                    | Clear Space?                | N/A  |
|                                        |                        | Road X Slope (%)      | N/A   | N/A                    | Clear Space to XWalk (in)   | N/A  |
|                                        | N/A                    | Any Obstructions?     | N/A   | N/A                    | Storm Grate/Utility Hazard? | N/A  |
|                                        |                        | Obstruction Type      |       |                        | Storm Grate/Utility Type    |      |
|                                        |                        |                       |       | I                      |                             |      |