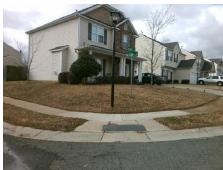

## Field Measurements/Component Compliance

Street 1 Name
Stop Condition-Street 2
Street 2 Name
Stop Condition-Street 1

ALOYSIA LN StopSign CANIPE DR None Possible Solutions:

Remove & Replace Curb Ramp With
Two New Directional Ramps or
Equivalent.

Surveyor Notes:

N/A

PROW/ADA:
Not Found, R304.5.1, R304.5.3

Total Cost: \$ 3200.00

| Compliance Description |                       | Data  | Compliance Description |                             | Data  |
|------------------------|-----------------------|-------|------------------------|-----------------------------|-------|
| N/A                    | Ramp Length (in)      | 48.0  | Yes                    | Ramp Slope (%)              | 5.3   |
| No                     | Ramp Width (in)       | 34.0  | No                     | Ramp XSlope (%)             | 3.8   |
| N/A                    | Flare Type LT         | N/A   | N/A                    | Flare Type RT               | N/A   |
| N/A                    | Flare Slope LT (%)    | N/A   | N/A                    | Flare Slope RT (%)          | N/A   |
| N/A                    | Flare Traversable LT? | N/A   | N/A                    | Flare Traversable RT?       | N/A   |
| N/A                    | Landing Length (in)   | N/A   | N/A                    | DWS Provided?               | N/A   |
| N/A                    | Landing Width (in)    | N/A   | N/A                    | DWS Contrast?               | N/A   |
| N/A                    | Landing Slope (%)     | N/A   | N/A                    | DWS Length (in)             | N/A   |
| N/A                    | Landing X Slope (%)   | N/A   | N/A                    | DWS Full Width?             | N/A   |
| N/A                    | Landing Curb? (Y/N)   | N/A   | N/A                    | DWS Offset (in)             | N/A   |
| N/A                    | Shared Landing?       | N/A   |                        |                             |       |
| N/A                    | Gutter Ponding?       | N/A   | N/A                    | Gutter Slope (%)            | N/A   |
| N/A                    | Gutter Lip Ht (in)    | N/A   | N/A                    | Gutter X Slope (%)          | N/A   |
| N/A                    | Painted X Walk1?      | No    | N/A                    | Painted X Walk2?            | No    |
|                        | X Walk 1 Direction    | To SE |                        | X Walk 2 Direction          | To NE |
| N/A                    | X Walk 1 Width (in)   | N/A   | N/A                    | X Walk 2 Width (in)         | N/A   |
|                        | X Walk 1 Slope (%)    | 5.6   |                        | X Walk 2 Slope (%)          | 4.2   |
|                        | X Walk 1 X Slope (%)  | 1.0   |                        | X Walk 2 X Slope (%)        | 4.1   |
| N/A                    | Ramp inside XWalk1?   | N/A   | N/A                    | Ramp inside XWalk2?         | N/A   |
|                        | Road Slope (%)        | 3.8   | N/A                    | Clear Space?                | N/A   |
|                        | Road X Slope (%)      | 3.6   | N/A                    | Clear Space to XWalk (in)   | N/A   |
| N/A                    | Any Obstructions?     | N/A   | N/A                    | Storm Grate/Utility Hazard? | N/A   |
|                        | Obstruction Type      |       | l                      | Storm Grate/Utility Type    |       |
|                        |                       | N/A   |                        |                             | N/A   |
|                        |                       | IN/A  | l                      |                             |       |