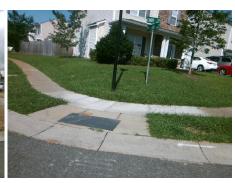

## Field Measurements/Component Compliance

Street 1 Name
Stop Condition-Street 2
Street 2 Name
Stop Condition-Street 1

ALOYSIA LN StopSign CANIPE DR None Possible Solutions:

Remove & Replace Curb Ramp With
Two New Directional Ramps or
Equivalent.

Surveyor Notes:

N/A

PROW/ADA:
Not Found, R304.5.1, R304.5.3

Total Cost: \$ 3200.00

| Compliance Description |                       | Data  | Compliance Description |                             | Data  |
|------------------------|-----------------------|-------|------------------------|-----------------------------|-------|
| N/A                    | Ramp Length (in)      | 48.0  | Yes                    | Ramp Slope (%)              | 5.3   |
| No                     | Ramp Width (in)       | 34.0  | No                     | Ramp XSlope (%)             | 3.8   |
| N/A                    | Flare Type LT         | N/A   | N/A                    | Flare Type RT               | N/A   |
| N/A                    | Flare Slope LT (%)    | N/A   | N/A                    | Flare Slope RT (%)          | N/A   |
| N/A                    | Flare Traversable LT? | N/A   | N/A                    | Flare Traversable RT?       | N/A   |
| N/A                    | Landing Length (in)   | N/A   | N/A                    | DWS Provided?               | N/A   |
| N/A                    | Landing Width (in)    | N/A   | N/A                    | DWS Contrast?               | N/A   |
| N/A                    | Landing Slope (%)     | N/A   | N/A                    | DWS Length (in)             | N/A   |
| N/A                    | Landing X Slope (%)   | N/A   | N/A                    | DWS Full Width?             | N/A   |
| N/A                    | Landing Curb? (Y/N)   | N/A   | N/A                    | DWS Offset (in)             | N/A   |
| N/A                    | Shared Landing?       | N/A   |                        |                             |       |
| N/A                    | Gutter Ponding?       | N/A   | N/A                    | Gutter Slope (%)            | N/A   |
| N/A                    | Gutter Lip Ht (in)    | N/A   | N/A                    | Gutter X Slope (%)          | N/A   |
| N/A                    | Painted X Walk1?      | No    | N/A                    | Painted X Walk2?            | No    |
|                        | X Walk 1 Direction    | To SE |                        | X Walk 2 Direction          | To NE |
| N/A                    | X Walk 1 Width (in)   | N/A   | N/A                    | X Walk 2 Width (in)         | N/A   |
|                        | X Walk 1 Slope (%)    | 5.6   |                        | X Walk 2 Slope (%)          | 4.2   |
|                        | X Walk 1 X Slope (%)  | 1.0   |                        | X Walk 2 X Slope (%)        | 4.1   |
| N/A                    | Ramp inside XWalk1?   | N/A   | N/A                    | Ramp inside XWalk2?         | N/A   |
|                        | Road Slope (%)        | 3.8   | N/A                    | Clear Space?                | N/A   |
|                        | Road X Slope (%)      | 3.6   | N/A                    | Clear Space to XWalk (in)   | N/A   |
| N/A                    | Any Obstructions?     | N/A   | N/A                    | Storm Grate/Utility Hazard? | N/A   |
|                        | Obstruction Type      |       | l                      | Storm Grate/Utility Type    |       |
|                        |                       | N/A   |                        |                             | N/A   |
|                        |                       | IN/A  | l                      |                             |       |