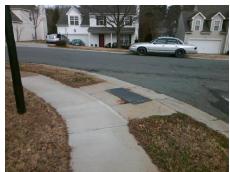

## Field Measurements/Component Compliance

Street 1 Name
Stop Condition-Street 2
Street 2 Name
Stop Condition-Street 1

ALOYSIA LN StopSign CANIPE DR None Possible Solutions:

Remove & Replace Curb Ramp With
Two New Directional Ramps or
Equivalent.

Surveyor Notes:

N/A

PROW/ADA:
Not Found, R304.5.1, R304.5.3

Total Cost: \$ 3200.00

| Compliance Description |                       | Data  | Compliance Description |                             | Data  |
|------------------------|-----------------------|-------|------------------------|-----------------------------|-------|
| N/A                    | Ramp Length (in)      | 48.0  | Yes                    | Ramp Slope (%)              | 5.3   |
| No                     | Ramp Width (in)       | 34.0  | No                     | Ramp XSlope (%)             | 3.8   |
| N/A                    | Flare Type LT         | N/A   | N/A                    | Flare Type RT               | N/A   |
| N/A                    | Flare Slope LT (%)    | N/A   | N/A                    | Flare Slope RT (%)          | N/A   |
| N/A                    | Flare Traversable LT? | N/A   | N/A                    | Flare Traversable RT?       | N/A   |
| N/A                    | Landing Length (in)   | N/A   | N/A                    | DWS Provided?               | N/A   |
| N/A                    | Landing Width (in)    | N/A   | N/A                    | DWS Contrast?               | N/A   |
| N/A                    | Landing Slope (%)     | N/A   | N/A                    | DWS Length (in)             | N/A   |
| N/A                    | Landing X Slope (%)   | N/A   | N/A                    | DWS Full Width?             | N/A   |
| N/A                    | Landing Curb? (Y/N)   | N/A   | N/A                    | DWS Offset (in)             | N/A   |
| N/A                    | Shared Landing?       | N/A   |                        |                             |       |
| N/A                    | Gutter Ponding?       | N/A   | N/A                    | Gutter Slope (%)            | N/A   |
| N/A                    | Gutter Lip Ht (in)    | N/A   | N/A                    | Gutter X Slope (%)          | N/A   |
| N/A                    | Painted X Walk1?      | No    | N/A                    | Painted X Walk2?            | No    |
|                        | X Walk 1 Direction    | To SE |                        | X Walk 2 Direction          | To NE |
| N/A                    | X Walk 1 Width (in)   | N/A   | N/A                    | X Walk 2 Width (in)         | N/A   |
|                        | X Walk 1 Slope (%)    | 5.6   |                        | X Walk 2 Slope (%)          | 4.2   |
|                        | X Walk 1 X Slope (%)  | 1.0   |                        | X Walk 2 X Slope (%)        | 4.1   |
| N/A                    | Ramp inside XWalk1?   | N/A   | N/A                    | Ramp inside XWalk2?         | N/A   |
|                        | Road Slope (%)        | 3.8   | N/A                    | Clear Space?                | N/A   |
|                        | Road X Slope (%)      | 3.6   | N/A                    | Clear Space to XWalk (in)   | N/A   |
| N/A                    | Any Obstructions?     | N/A   | N/A                    | Storm Grate/Utility Hazard? | N/A   |
|                        | Obstruction Type      |       | l                      | Storm Grate/Utility Type    |       |
|                        |                       | N/A   |                        |                             | N/A   |
|                        |                       | IN/A  | l                      |                             |       |