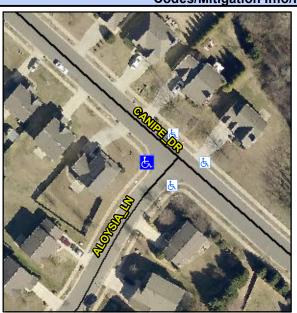

## Access Compliance Report Public Rights-of-Way (Curb Ramps)

Intersection ID: 45688 Main Street: ALOYSIA\_LN Cross Street: CANIPE\_DR Location: W

ADA ID: E857426B19E3 Ramp Type: PerpDiag Initial Pass/Fail: Fail Overall Compliance: No Severity Score: 18.75

## Field Measurements/Component Compliance

Street 1 Name
Stop Condition-Street 2
Street 2 Name
Stop Condition-Street 1

ALOYSIA LN StopSign CANIPE DR None Possible Solutions:

Remove & Replace Curb Ramp With
Two New Directional Ramps or
Equivalent.