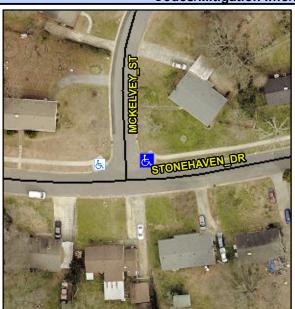

## Access Compliance Report Public Rights-of-Way (Curb Ramps)

17.5

Intersection ID: 11443 Main Street: MCKELVEY\_ST Cross Street: STONEHAVEN\_DR Location: NE

ADA ID: E8576DDA2164 Ramp Type: BlendTrans1 Initial Pass/Fail: Fail Overall Compliance: No Severity Score: 10