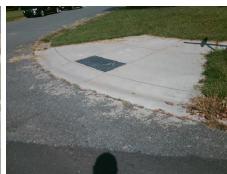

## Access Compliance Report Public Rights-of-Way (Curb Ramps)

17.5

Intersection ID: 11443 Main Street: MCKELVEY\_ST Cross Street: STONEHAVEN\_DR Location: NE

ADA ID: E8576DDA2164 Ramp Type: BlendTrans1 Initial Pass/Fail: Fail Overall Compliance: No Severity Score: 10

## Field Measurements/Component Compliance

Street 1 Name MCKLEVEY ST
Stop Condition-Street 1 StopSign
Street 2 Name N/A
Stop Condition-Street 2 N/A

Possible Solutions:

Remove & Replace Curb Ramp With Two New Directional Ramps or Equivalent.