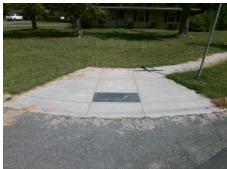

## Access Compliance Report Public Rights-of-Way (Curb Ramps)

17.5

Intersection ID: 11443 Main Street: MCKELVEY\_ST Cross Street: STONEHAVEN\_DR Location: NE

ADA ID: E8576DDA2164 Ramp Type: BlendTrans1 Initial Pass/Fail: Fail Overall Compliance: No Severity Score: 10

## Field Measurements/Component Compliance

Street 1 Name MCKLEVEY ST
Stop Condition-Street 1 StopSign
Street 2 Name N/A
Stop Condition-Street 2 N/A

Possible Solutions:

Remove & Replace Curb Ramp With Two New Directional Ramps or Equivalent.