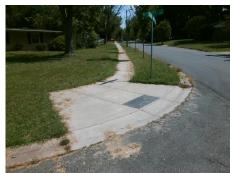

## Access Compliance Report Public Rights-of-Way (Curb Ramps)

17.5

Intersection ID: 11443 Main Street: MCKELVEY\_ST Cross Street: STONEHAVEN\_DR Location: NE

ADA ID: E8576DDA2164 Ramp Type: BlendTrans1 Initial Pass/Fail: Fail Overall Compliance: No Severity Score: 10

## Field Measurements/Component Compliance

Street 1 Name MCKLEVEY ST
Stop Condition-Street 1 StopSign
Street 2 Name N/A
Stop Condition-Street 2 N/A

Possible Solutions:

Remove & Replace Curb Ramp With Two New Directional Ramps or Equivalent.