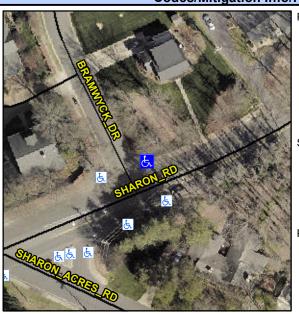

## Access Compliance Report Public Rights-of-Way (Curb Ramps)

Intersection ID: 22307Main Street:SHARON\_RDCross Street:BRAMWYCK\_DRLocation:NEADA ID: E85E0D25EECBRamp Type:PerpDiagInitial Pass/Fail:FailOverall Compliance:NoSeverity Score:21.25

## Field Measurements/Component Compliance

Street 1 Name
Stop Condition-Street 2
Street 2 Name
Stop Condition-Street 1

BRAMWYCK DR StopSign SHARON RD None Possible Solutions:

Remove & Replace Curb Ramp With Two New Directional Ramps or Equivalent.