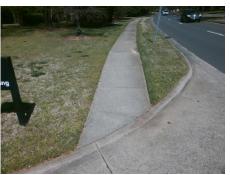

| Possible Solutions:           |  |  |  |  |  |  |
|-------------------------------|--|--|--|--|--|--|
| Remove & Replace Entire Ramp. |  |  |  |  |  |  |
|                               |  |  |  |  |  |  |
|                               |  |  |  |  |  |  |
|                               |  |  |  |  |  |  |
|                               |  |  |  |  |  |  |
|                               |  |  |  |  |  |  |
| Surveyor Notes:               |  |  |  |  |  |  |
| N/A                           |  |  |  |  |  |  |
|                               |  |  |  |  |  |  |
|                               |  |  |  |  |  |  |
| PROW/ADA:                     |  |  |  |  |  |  |
| R304.5.3                      |  |  |  |  |  |  |
| K304.3.3                      |  |  |  |  |  |  |
|                               |  |  |  |  |  |  |
|                               |  |  |  |  |  |  |
|                               |  |  |  |  |  |  |
|                               |  |  |  |  |  |  |
|                               |  |  |  |  |  |  |
|                               |  |  |  |  |  |  |

| Total Cost: |  | \$<br>1600.00 |
|-------------|--|---------------|

| Field Measurements/Component Compliance |                       |       |      |                             |      |  |  |
|-----------------------------------------|-----------------------|-------|------|-----------------------------|------|--|--|
| Comp                                    | liance Description    | Data  | Comp | liance Description          | Data |  |  |
| N/A                                     | Ramp Length (in)      | 32.0  | N/A  | Grade Break?                | N/A  |  |  |
| Yes                                     | Ramp Width (in)       | 48.0  | N/A  | Grade Break Slope (%)       | 0.0  |  |  |
| Yes                                     | Ramp Slope (%)        | 7.8   | N/A  | Grade Break XSlope (%)      | 0.0  |  |  |
| No                                      | Ramp XSlope (%)       | 6.9   |      |                             |      |  |  |
| N/A                                     | Flare Type LT         | N/A   | N/A  | Flare Type RT               | N/A  |  |  |
| N/A                                     | Flare Slope LT (%)    | N/A   | N/A  | Flare Slope RT (%)          | 0.0  |  |  |
| N/A                                     | Flare Traversable LT? | N/A   | N/A  | Flare Traversable RT?       | N/A  |  |  |
| N/A                                     | Landing Length (in)   | 0.0   | N/A  | DWS Provided?               | N/A  |  |  |
| N/A                                     | Landing Width (in)    | 0.0   | N/A  | DWS Contrast?               | N/A  |  |  |
| N/A                                     | Landing Slope (%)     | 0.0   | N/A  | DWS Length (in)             | N/A  |  |  |
| N/A                                     | Landing X Slope (%)   | 0.0   | N/A  | DWS Full Width?             | N/A  |  |  |
| N/A                                     | Landing Curb? (Y/N)   | N/A   | N/A  | DWS Offset LT (in)          | N/A  |  |  |
| N/A                                     | Shared Landing?       | N/A   | N/A  | DWS Offset RT (in)          | N/A  |  |  |
| N/A                                     | Gutter Ponding?       | 0.0   | N/A  | Gutter Slope (%)            | N/A  |  |  |
| N/A                                     | Gutter Lip Ht (in)    | 0.0   | N/A  | Gutter X Slope (%)          | N/A  |  |  |
| N/A                                     | Painted X Walk1?      | No    |      | Road Slope (%)              | 1.6  |  |  |
|                                         | X Walk 1 Direction    | To SE |      | Road X Slope (%)            | 1.1  |  |  |
|                                         | X Walk 1 Width (in)   | N/A   |      | Clear Space?                | N/A  |  |  |
|                                         | X Walk 1 Slope (%)    | 1.6   | N/A  | Clear Space to XWalk (in)   | N/A  |  |  |
|                                         | X Walk 1 X Slope (%)  | 1.1   | N/A  | Storm Grate/Utility Hazard? | N/A  |  |  |
| N/A                                     | Ramp inside XWalk1?   | N/A   |      | Storm Grate/Utility Type    |      |  |  |
| N/A                                     | Any Obstructions?     | N/A   |      |                             | N/A  |  |  |
|                                         | Obstruction Type      |       | Yes  | Surface Condition? (G/P)    | Good |  |  |
|                                         |                       | N/A   | N/A  | Curb Slope (%)              | 2.1  |  |  |
|                                         |                       |       |      |                             |      |  |  |