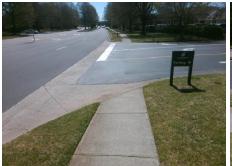

| Possible Solutions:           |  |  |  |  |  |  |
|-------------------------------|--|--|--|--|--|--|
| Remove & Replace Entire Ramp. |  |  |  |  |  |  |
|                               |  |  |  |  |  |  |
|                               |  |  |  |  |  |  |
|                               |  |  |  |  |  |  |
|                               |  |  |  |  |  |  |
|                               |  |  |  |  |  |  |
| Surveyor Notes:               |  |  |  |  |  |  |
| N/A                           |  |  |  |  |  |  |
|                               |  |  |  |  |  |  |
|                               |  |  |  |  |  |  |
| PROW/ADA:                     |  |  |  |  |  |  |
| R304.5.3                      |  |  |  |  |  |  |
| K304.3.3                      |  |  |  |  |  |  |
|                               |  |  |  |  |  |  |
|                               |  |  |  |  |  |  |
|                               |  |  |  |  |  |  |
|                               |  |  |  |  |  |  |
|                               |  |  |  |  |  |  |
|                               |  |  |  |  |  |  |

| Total Cost: |  | \$<br>1600.00 |
|-------------|--|---------------|

| Field Measurements/Component Compliance |                       |       |      |                             |      |  |  |
|-----------------------------------------|-----------------------|-------|------|-----------------------------|------|--|--|
| Comp                                    | liance Description    | Data  | Comp | liance Description          | Data |  |  |
| N/A                                     | Ramp Length (in)      | 32.0  | N/A  | Grade Break?                | N/A  |  |  |
| Yes                                     | Ramp Width (in)       | 48.0  | N/A  | Grade Break Slope (%)       | 0.0  |  |  |
| Yes                                     | Ramp Slope (%)        | 7.8   | N/A  | Grade Break XSlope (%)      | 0.0  |  |  |
| No                                      | Ramp XSlope (%)       | 6.9   |      |                             |      |  |  |
| N/A                                     | Flare Type LT         | N/A   | N/A  | Flare Type RT               | N/A  |  |  |
| N/A                                     | Flare Slope LT (%)    | N/A   | N/A  | Flare Slope RT (%)          | 0.0  |  |  |
| N/A                                     | Flare Traversable LT? | N/A   | N/A  | Flare Traversable RT?       | N/A  |  |  |
| N/A                                     | Landing Length (in)   | 0.0   | N/A  | DWS Provided?               | N/A  |  |  |
| N/A                                     | Landing Width (in)    | 0.0   | N/A  | DWS Contrast?               | N/A  |  |  |
| N/A                                     | Landing Slope (%)     | 0.0   | N/A  | DWS Length (in)             | N/A  |  |  |
| N/A                                     | Landing X Slope (%)   | 0.0   | N/A  | DWS Full Width?             | N/A  |  |  |
| N/A                                     | Landing Curb? (Y/N)   | N/A   | N/A  | DWS Offset LT (in)          | N/A  |  |  |
| N/A                                     | Shared Landing?       | N/A   | N/A  | DWS Offset RT (in)          | N/A  |  |  |
| N/A                                     | Gutter Ponding?       | 0.0   | N/A  | Gutter Slope (%)            | N/A  |  |  |
| N/A                                     | Gutter Lip Ht (in)    | 0.0   | N/A  | Gutter X Slope (%)          | N/A  |  |  |
| N/A                                     | Painted X Walk1?      | No    |      | Road Slope (%)              | 1.6  |  |  |
|                                         | X Walk 1 Direction    | To SE |      | Road X Slope (%)            | 1.1  |  |  |
|                                         | X Walk 1 Width (in)   | N/A   |      | Clear Space?                | N/A  |  |  |
|                                         | X Walk 1 Slope (%)    | 1.6   | N/A  | Clear Space to XWalk (in)   | N/A  |  |  |
|                                         | X Walk 1 X Slope (%)  | 1.1   | N/A  | Storm Grate/Utility Hazard? | N/A  |  |  |
| N/A                                     | Ramp inside XWalk1?   | N/A   |      | Storm Grate/Utility Type    |      |  |  |
| N/A                                     | Any Obstructions?     | N/A   |      |                             | N/A  |  |  |
|                                         | Obstruction Type      |       | Yes  | Surface Condition? (G/P)    | Good |  |  |
|                                         |                       | N/A   | N/A  | Curb Slope (%)              | 2.1  |  |  |
|                                         |                       |       |      |                             |      |  |  |