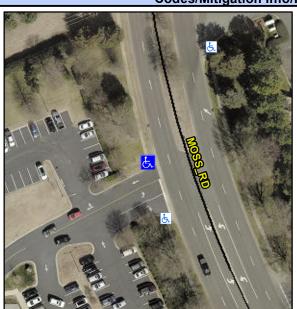

## **Access Compliance Report Public Rights-of-Way** (Curb Ramps)

Intersection ID: 10032241 Main Street: MOSS\_RD Cross Street: N/A Location: NW Overall Compliance: No **Severity Score:** ADA ID: E8607F228F79 Ramp Type: Directional1 Initial Pass/Fail: Fail 12.5

**Codes/Mitigation Info/Possible Solution** 

| Street 1 Name           | ENTRANCE |
|-------------------------|----------|
| Stop Condition-Street 1 | StopSign |
| Street 2 Name           | N/A      |
| Stop Condition-Street 2 | N/A      |