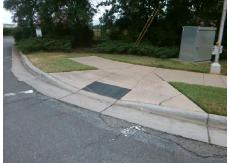

## **Access Compliance Report Public Rights-of-Way** (Curb Ramps)

Data

12.3

0.8

N/A

Good

Intersection ID: 5124 Main Street: GIBBON RD **Cross Street: OLD STATESVILLE RD** Location: N ADA ID: E86EE54C5CBE Ramp Type: Perp Initial Pass/Fail: Fail **Overall Compliance: No Severity Score:** 25

## Field Measurements/Component Compliance

62.0 No

59.0 Yes

Yes

Surface Condition? (G/P)

Compliance Description

Ramp Slope (%)

Ramp XSlope (%)