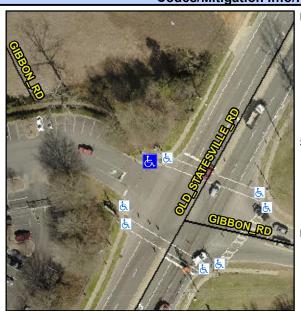

## **Access Compliance Report Public Rights-of-Way** (Curb Ramps)

Data

12.3

0.8

N/A

Good

Intersection ID: 5124 Main Street: GIBBON RD **Cross Street: OLD STATESVILLE RD** Location: N ADA ID: E86EE54C5CBE Ramp Type: Perp Initial Pass/Fail: Fail **Overall Compliance: No Severity Score:** 25

Data

**GIBBON RD** Street 1 Name Stop Condition-Street 2 Signal Street 2 Name N/A Stop Condition-Street 1 N/A

| Possible Solution             |  |
|-------------------------------|--|
| Possible Solutions:           |  |
| Remove & Replace Entire Ramp. |  |
|                               |  |
|                               |  |
|                               |  |
|                               |  |
| Surveyor Notes:               |  |
| N/A                           |  |
|                               |  |
|                               |  |
| DDOWADA.                      |  |
| PROW/ADA:                     |  |
| Not Found, R304.2.2           |  |
|                               |  |
|                               |  |
|                               |  |
|                               |  |
|                               |  |