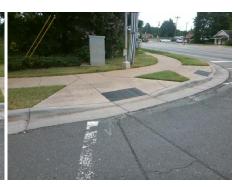

## **Access Compliance Report Public Rights-of-Way** (Curb Ramps)

Data

12.3

0.8

N/A

Good

Intersection ID: 5124 Main Street: GIBBON RD **Cross Street: OLD STATESVILLE RD** Location: N ADA ID: E86EE54C5CBE Ramp Type: Perp Initial Pass/Fail: Fail **Overall Compliance: No Severity Score:** 25

## Field Measurements/Component Compliance

62.0 No

59.0 Yes

Yes

Surface Condition? (G/P)

Compliance Description

Ramp Slope (%)

Ramp XSlope (%)