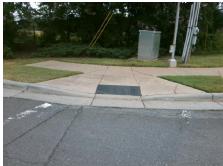

## **Access Compliance Report Public Rights-of-Way** (Curb Ramps)

Data

12.3

0.8

N/A

Good

Intersection ID: 5124 Main Street: GIBBON RD **Cross Street: OLD STATESVILLE RD** Location: N ADA ID: E86EE54C5CBE Ramp Type: Perp Initial Pass/Fail: Fail **Overall Compliance: No Severity Score:** 25

## Field Measurements/Component Compliance

62.0 No

59.0 Yes

Yes

Surface Condition? (G/P)

Compliance Description

Ramp Slope (%)

Ramp XSlope (%)