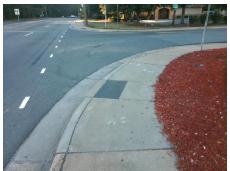

## Field Measurements/Component Compliance

WILSON LN Street 1 Name Stop Condition-Street 1 StopSign Street 2 Name W SUGAR CREEK RD Stop Condition-Street 2 None Possible Solutions: Remove & Replace Curb Ramp With Two New Directional Ramps or Equivalent. Surveyor Notes: N/A PROW/ADA: R304.3.2

N/A Yes No Yes N/A N/A

Compliance Description Data Compliance Description Data N/A Ramp Length LT (in) 59.0 Ramp Length RT (in) 59.5 54.5 Yes Ramp Width LT (in) Ramp Width RT (in) 56.5 Yes Ramp Slope LT (%) 8.9 Ramp Slope RT (%) 6.7 Ramp XSlope LT (%) 0.5 Yes Ramp XSlope RT (%) 1.3 Landing Length (in) N/A N/A DWS Provided? N/A Landing Width (in) N/A N/A **DWS Contrast?** N/A Landing Slope (%) N/A N/A DWS Length (in) N/A Landing X Slope (%) N/A N/A DWS Full Width? N/A Landing Curb? (Y/N) N/A N/A DWS Offset (in) N/A Shared Landing? N/A N/A N/A Gutter Ponding? Gutter Slope (%) N/A Gutter Lip Ht (in) N/A N/A Gutter X Slope (%) N/A Painted X Walk1? No N/A Painted X Walk2? No X Walk 1 Direction To S X Walk 2 Direction To E X Walk 1 Width (in) N/A N/A X Walk 2 Width (in) N/A X Walk 1 Slope (%) 0.7 X Walk 2 Slope (%) 1.6 X Walk 1 X Slope (%) 0.2 X Walk 2 X Slope (%) 0.6 Ramp inside XWalk1? N/A N/A Ramp inside XWalk2? N/A 1.7 N/A N/A Road Slope (%) Clear Space? Road X Slope (%) 2.2 N/A Clear Space to XWalk (in) N/A N/A Any Obstructions? N/A Storm Grate/Utility Hazard? N/A Obstruction Type Storm Grate/Utility Type N/A N/A Surface Condition? (G/P) Yes Good N/A Curb Slope (%) 4.5