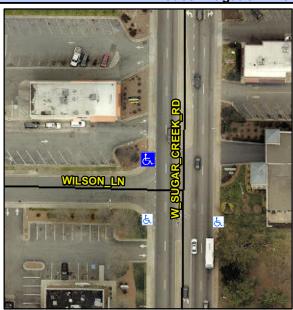

## **Access Compliance Report Public Rights-of-Way** (Curb Ramps)

Intersection ID: 7441 Main Street: W SUGAR CREEK RD **Cross Street: WILSON LN** Location: NW Initial Pass/Fail: Fail **Overall Compliance: No Severity Score:** ADA ID: E86F7B5BEC1E Ramp Type: ParaDiag 12.5

## Field Measurements/Component Compliance

WILSON LN Street 1 Name Stop Condition-Street 1 StopSign Street 2 Name W SUGAR CREEK RD Stop Condition-Street 2 None Possible Solutions: Remove & Replace Curb Ramp With Two New Directional Ramps or Equivalent. Surveyor Notes: N/A PROW/ADA: R304.3.2