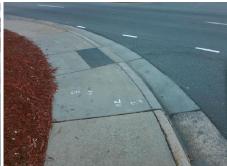

## Field Measurements/Component Compliance

WILSON LN Street 1 Name Stop Condition-Street 1 StopSign Street 2 Name W SUGAR CREEK RD Stop Condition-Street 2 None Possible Solutions: Remove & Replace Curb Ramp With Two New Directional Ramps or Equivalent. Surveyor Notes: N/A PROW/ADA: R304.3.2

N/A Yes No Yes N/A N/A

Compliance Description Data Compliance Description Data N/A Ramp Length LT (in) 59.0 Ramp Length RT (in) 59.5 54.5 Yes Ramp Width LT (in) Ramp Width RT (in) 56.5 Yes Ramp Slope LT (%) 8.9 Ramp Slope RT (%) 6.7 Ramp XSlope LT (%) 0.5 Yes Ramp XSlope RT (%) 1.3 Landing Length (in) N/A N/A DWS Provided? N/A Landing Width (in) N/A N/A **DWS Contrast?** N/A Landing Slope (%) N/A N/A DWS Length (in) N/A Landing X Slope (%) N/A N/A DWS Full Width? N/A Landing Curb? (Y/N) N/A N/A DWS Offset (in) N/A Shared Landing? N/A N/A N/A Gutter Ponding? Gutter Slope (%) N/A Gutter Lip Ht (in) N/A N/A Gutter X Slope (%) N/A Painted X Walk1? No N/A Painted X Walk2? No X Walk 1 Direction To S X Walk 2 Direction To E X Walk 1 Width (in) N/A N/A X Walk 2 Width (in) N/A X Walk 1 Slope (%) 0.7 X Walk 2 Slope (%) 1.6 X Walk 1 X Slope (%) 0.2 X Walk 2 X Slope (%) 0.6 Ramp inside XWalk1? N/A N/A Ramp inside XWalk2? N/A 1.7 N/A N/A Road Slope (%) Clear Space? Road X Slope (%) 2.2 N/A Clear Space to XWalk (in) N/A N/A Any Obstructions? N/A Storm Grate/Utility Hazard? N/A Obstruction Type Storm Grate/Utility Type N/A N/A Surface Condition? (G/P) Yes Good N/A Curb Slope (%) 4.5