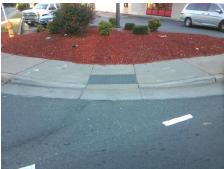

## Field Measurements/Component Compliance

WILSON LN Street 1 Name Stop Condition-Street 1 StopSign Street 2 Name W SUGAR CREEK RD Stop Condition-Street 2 None Possible Solutions: Remove & Replace Curb Ramp With Two New Directional Ramps or Equivalent. Surveyor Notes: N/A PROW/ADA: R304.3.2

N/A Yes No Yes N/A N/A

Compliance Description Data Compliance Description Data N/A Ramp Length LT (in) 59.0 Ramp Length RT (in) 59.5 54.5 Yes Ramp Width LT (in) Ramp Width RT (in) 56.5 Yes Ramp Slope LT (%) 8.9 Ramp Slope RT (%) 6.7 Ramp XSlope LT (%) 0.5 Yes Ramp XSlope RT (%) 1.3 Landing Length (in) N/A N/A DWS Provided? N/A Landing Width (in) N/A N/A **DWS Contrast?** N/A Landing Slope (%) N/A N/A DWS Length (in) N/A Landing X Slope (%) N/A N/A DWS Full Width? N/A Landing Curb? (Y/N) N/A N/A DWS Offset (in) N/A Shared Landing? N/A N/A N/A Gutter Ponding? Gutter Slope (%) N/A Gutter Lip Ht (in) N/A N/A Gutter X Slope (%) N/A Painted X Walk1? No N/A Painted X Walk2? No X Walk 1 Direction To S X Walk 2 Direction To E X Walk 1 Width (in) N/A N/A X Walk 2 Width (in) N/A X Walk 1 Slope (%) 0.7 X Walk 2 Slope (%) 1.6 X Walk 1 X Slope (%) 0.2 X Walk 2 X Slope (%) 0.6 Ramp inside XWalk1? N/A N/A Ramp inside XWalk2? N/A 1.7 N/A N/A Road Slope (%) Clear Space? Road X Slope (%) 2.2 N/A Clear Space to XWalk (in) N/A N/A Any Obstructions? N/A Storm Grate/Utility Hazard? N/A Obstruction Type Storm Grate/Utility Type N/A N/A Surface Condition? (G/P) Yes Good N/A Curb Slope (%) 4.5