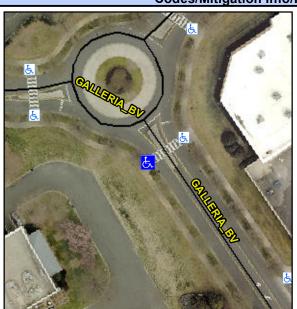

N/A

N/A

N/A N/A N/A

N/A

Good

Surface Condition? (G/P)

Intersection ID: 47099 Main Street: GALLERIA\_BV Cross Street: N/A Location: S

ADA ID: E876C139144C Ramp Type: Perp Initial Pass/Fail: Fail Overall Compliance: No Severity Score: 21.25