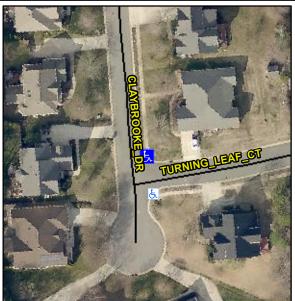

## Access Compliance Report Public Rights-of-Way (Curb Ramps)

Intersection ID: 4106Main Street: CLAYBROOKE\_DRCross Street: TURNING\_LEAF\_CTLocation:NEADA ID: E8796E94A2BARamp Type: PerpInitial Pass/Fail: FailOverall Compliance: NoSeverity Score: 37.5