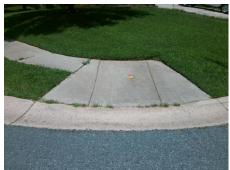

Total Cost:

1850.00

| Field Measurements/Component Compliance |                       |      |       |                             |      |  |
|-----------------------------------------|-----------------------|------|-------|-----------------------------|------|--|
| Compl                                   | iance Description     | Data | Compl | liance Description          | Data |  |
| N/A                                     | Ramp Length (in)      | 96.0 | No    | Ramp Slope (%)              | 8.7  |  |
| Yes                                     | Ramp Width (in)       | 52.5 | No    | Ramp XSlope (%)             | 8.0  |  |
| N/A                                     | Flare Type LT         | N/A  | N/A   | Flare Type RT               | N/A  |  |
| N/A                                     | Flare Slope LT (%)    | N/A  | N/A   | Flare Slope RT (%)          | N/A  |  |
| N/A                                     | Flare Traversable LT? | N/A  | N/A   | Flare Traversable RT?       | N/A  |  |
| N/A                                     | Landing Length (in)   | N/A  | N/A   | DWS Provided?               | N/A  |  |
| N/A                                     | Landing Width (in)    | N/A  | N/A   | DWS Contrast?               | N/A  |  |
| N/A                                     | Landing Slope (%)     | N/A  | N/A   | DWS Length (in)             | N/A  |  |
| N/A                                     | Landing X Slope (%)   | N/A  | N/A   | DWS Full Width?             | N/A  |  |
| N/A                                     | Landing Curb? (Y/N)   | N/A  | N/A   | DWS Offset (in)             | N/A  |  |
| N/A                                     | Shared Landing?       | N/A  |       |                             |      |  |
| N/A                                     | Gutter Ponding?       | N/A  | N/A   | Gutter Slope (%)            | N/A  |  |
| N/A                                     | Gutter Lip Ht (in)    | N/A  | N/A   | Gutter X Slope (%)          | N/A  |  |
| N/A                                     | Painted X Walk1?      | No   | N/A   | Painted X Walk2?            | N/A  |  |
|                                         | X Walk 1 Direction    | To S |       | X Walk 2 Direction          | N/A  |  |
| N/A                                     | X Walk 1 Width (in)   | N/A  | N/A   | X Walk 2 Width (in)         | N/A  |  |
|                                         | X Walk 1 Slope (%)    | 1.4  |       | X Walk 2 Slope (%)          | N/A  |  |
|                                         | X Walk 1 X Slope (%)  | 3.7  |       | X Walk 2 X Slope (%)        | N/A  |  |
| N/A                                     | Ramp inside XWalk1?   | N/A  | N/A   | Ramp inside XWalk2?         | N/A  |  |
|                                         | Road Slope (%)        | N/A  | N/A   | Clear Space?                | N/A  |  |
|                                         | Road X Slope (%)      | N/A  | N/A   | Clear Space to XWalk (in)   | N/A  |  |
| N/A                                     | Any Obstructions?     | N/A  | N/A   | Storm Grate/Utility Hazard? | N/A  |  |
|                                         | Obstruction Type      |      |       | Storm Grate/Utility Type    |      |  |
|                                         |                       | N/A  |       |                             | N/A  |  |
|                                         |                       |      | Yes   | Surface Condition? (G/P)    | Good |  |