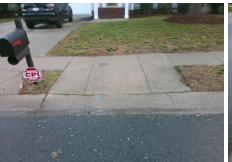

## **Access Compliance Report Public Rights-of-Way** (Curb Ramps)

Data

5.1

8.0

N/A

Good

Intersection ID: 24503 Main Street: BRUFF CT Cross Street: SAINTFIELD PL Location: NW **Overall Compliance: No ADA ID: E882DE2E665E** Ramp Type: Perp Initial Pass/Fail: Fail **Severity Score:** 8.75

**Obstruction Type** 

Street 1 Name SAINTFIELD PL Stop Condition-Street 2 None N/A Street 2 Name Stop Condition-Street 1 N/A

| Possible Solution             |      | rieia ivie           |
|-------------------------------|------|----------------------|
| Possible Solutions:           | Comp | liance Description   |
| Remove & Replace Entire Ramp. | N/A  | Ramp Length (in)     |
| ·                             | No   | Ramp Width (in)      |
|                               | N/A  | Flare Type LT        |
|                               | N/A  | Flare Slope LT (%)   |
|                               | N/A  | Flare Traversable LT |
|                               | N/A  | Landing Length (in)  |
| Surveyor Notes:               | N/A  | Landing Width (in)   |
| N/A                           | N/A  | Landing Slope (%)    |
|                               | N/A  | Landing X Slope (%   |
|                               | N/A  | Landing Curb? (Y/N   |
|                               | N/A  | Shared Landing?      |
| PROW/ADA:                     | N/A  | Gutter Ponding?      |
| Not Found, R304.5.1           | N/A  | Gutter Lip Ht (in)   |
|                               | N/A  | Painted X Walk1?     |
|                               |      | X Walk 1 Direction   |
|                               | N/A  | X Walk 1 Width (in)  |
|                               |      | X Walk 1 Slope (%)   |
|                               |      | X Walk 1 X Slope (%  |
|                               | N/A  | Ramp inside XWalk    |
|                               |      | Road Slope (%)       |
|                               |      |                      |