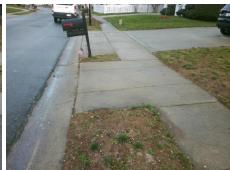

## **Access Compliance Report Public Rights-of-Way** (Curb Ramps)

Data

5.1

8.0

N/A

Good

Intersection ID: 24503 Main Street: BRUFF CT Cross Street: SAINTFIELD PL Location: NW **Overall Compliance: No ADA ID: E882DE2E665E** Ramp Type: Perp Initial Pass/Fail: Fail **Severity Score:** 8.75

**Obstruction Type** 

Street 1 Name SAINTFIELD PL Stop Condition-Street 2 None N/A Street 2 Name Stop Condition-Street 1 N/A

| Possible Solution             |      | rieia ivie           |
|-------------------------------|------|----------------------|
| Possible Solutions:           | Comp | liance Description   |
| Remove & Replace Entire Ramp. | N/A  | Ramp Length (in)     |
| ·                             | No   | Ramp Width (in)      |
|                               | N/A  | Flare Type LT        |
|                               | N/A  | Flare Slope LT (%)   |
|                               | N/A  | Flare Traversable LT |
|                               | N/A  | Landing Length (in)  |
| Surveyor Notes:               | N/A  | Landing Width (in)   |
| N/A                           | N/A  | Landing Slope (%)    |
|                               | N/A  | Landing X Slope (%   |
|                               | N/A  | Landing Curb? (Y/N   |
|                               | N/A  | Shared Landing?      |
| PROW/ADA:                     | N/A  | Gutter Ponding?      |
| Not Found, R304.5.1           | N/A  | Gutter Lip Ht (in)   |
|                               | N/A  | Painted X Walk1?     |
|                               |      | X Walk 1 Direction   |
|                               | N/A  | X Walk 1 Width (in)  |
|                               |      | X Walk 1 Slope (%)   |
|                               |      | X Walk 1 X Slope (%  |
|                               | N/A  | Ramp inside XWalk    |
|                               |      | Road Slope (%)       |
|                               |      |                      |