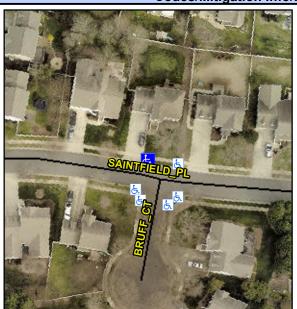

## **Access Compliance Report Public Rights-of-Way** (Curb Ramps)

Data

5.1

8.0

N/A

Good

Intersection ID: 24503 Main Street: BRUFF CT Cross Street: SAINTFIELD PL Location: NW **Overall Compliance: No ADA ID: E882DE2E665E** Ramp Type: Perp Initial Pass/Fail: Fail **Severity Score:** 8.75

**Obstruction Type** 

Street 1 Name SAINTFIELD PL Stop Condition-Street 2 None N/A Street 2 Name Stop Condition-Street 1 N/A

| Possible Solution             |      | rieia ivie           |
|-------------------------------|------|----------------------|
| Possible Solutions:           | Comp | liance Description   |
| Remove & Replace Entire Ramp. | N/A  | Ramp Length (in)     |
| ·                             | No   | Ramp Width (in)      |
|                               | N/A  | Flare Type LT        |
|                               | N/A  | Flare Slope LT (%)   |
|                               | N/A  | Flare Traversable LT |
|                               | N/A  | Landing Length (in)  |
| Surveyor Notes:               | N/A  | Landing Width (in)   |
| N/A                           | N/A  | Landing Slope (%)    |
|                               | N/A  | Landing X Slope (%   |
|                               | N/A  | Landing Curb? (Y/N   |
|                               | N/A  | Shared Landing?      |
| PROW/ADA:                     | N/A  | Gutter Ponding?      |
| Not Found, R304.5.1           | N/A  | Gutter Lip Ht (in)   |
|                               | N/A  | Painted X Walk1?     |
|                               |      | X Walk 1 Direction   |
|                               | N/A  | X Walk 1 Width (in)  |
|                               |      | X Walk 1 Slope (%)   |
|                               |      | X Walk 1 X Slope (%  |
|                               | N/A  | Ramp inside XWalk    |
|                               |      | Road Slope (%)       |
|                               |      |                      |