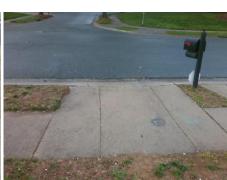

## **Access Compliance Report Public Rights-of-Way** (Curb Ramps)

Data

5.1

8.0

N/A

Good

Intersection ID: 24503 Main Street: BRUFF CT Cross Street: SAINTFIELD PL Location: NW **Overall Compliance: No ADA ID: E882DE2E665E** Ramp Type: Perp Initial Pass/Fail: Fail **Severity Score:** 8.75

**Obstruction Type** 

Street 1 Name SAINTFIELD PL Stop Condition-Street 2 None N/A Street 2 Name Stop Condition-Street 1 N/A

| Possible Solution             |      | rieia ivie           |
|-------------------------------|------|----------------------|
| Possible Solutions:           | Comp | liance Description   |
| Remove & Replace Entire Ramp. | N/A  | Ramp Length (in)     |
| ·                             | No   | Ramp Width (in)      |
|                               | N/A  | Flare Type LT        |
|                               | N/A  | Flare Slope LT (%)   |
|                               | N/A  | Flare Traversable LT |
|                               | N/A  | Landing Length (in)  |
| Surveyor Notes:               | N/A  | Landing Width (in)   |
| N/A                           | N/A  | Landing Slope (%)    |
|                               | N/A  | Landing X Slope (%   |
|                               | N/A  | Landing Curb? (Y/N   |
|                               | N/A  | Shared Landing?      |
| PROW/ADA:                     | N/A  | Gutter Ponding?      |
| Not Found, R304.5.1           | N/A  | Gutter Lip Ht (in)   |
|                               | N/A  | Painted X Walk1?     |
|                               |      | X Walk 1 Direction   |
|                               | N/A  | X Walk 1 Width (in)  |
|                               |      | X Walk 1 Slope (%)   |
|                               |      | X Walk 1 X Slope (%  |
|                               | N/A  | Ramp inside XWalk    |
|                               |      | Road Slope (%)       |
|                               |      |                      |