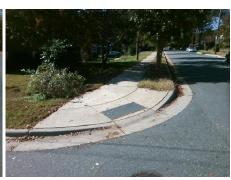

## Field Measurements/Component Compliance

Street 1 Name
Stop Condition-Street 2
Street 2 Name
Stop Condition-Street 1

FAIRFIELD ST StopSign PATTON AV

None

Possible Solutions:

Remove & Replace Curb Ramp With
Two New Directional Ramps or
Equivalent.

Surveyor Notes:

N/A

PROW/ADA:

Not Found, R304.5.1, R304.5.3

Total Cost: \$ 3200.00

Compliance Description Data Compliance Description Data Yes Ramp Slope (%) N/A Ramp Length (in) 110.0 5.7 No Ramp XSlope (%) No Ramp Width (in) 47.5 7.4 N/A N/A Flare Type LT N/A Flare Type RT N/A N/A N/A N/A Flare Slope RT (%) N/A Flare Slope LT (%) N/A Flare Traversable LT? N/A N/A Flare Traversable RT? N/A N/A N/A N/A DWS Provided? N/A Landing Length (in) N/A Landing Width (in) N/A N/A **DWS Contrast?** N/A N/A N/A N/A Landing Slope (%) DWS Length (in) N/A N/A Landing X Slope (%) N/A N/A DWS Full Width? N/A N/A Landing Curb? (Y/N) N/A N/A DWS Offset (in) N/A N/A N/A Shared Landing? N/A **Gutter Ponding?** N/A N/A Gutter Slope (%) N/A N/A Gutter Lip Ht (in) N/A N/A Gutter X Slope (%) N/A N/A Painted X Walk1? No N/A Painted X Walk2? No X Walk 1 Direction To SE X Walk 2 Direction To NE N/A N/A X Walk 1 Width (in) X Walk 2 Width (in) N/A X Walk 1 Slope (%) 3.3 X Walk 2 Slope (%) 4.5 X Walk 1 X Slope (%) 3.9 X Walk 2 X Slope (%) 4.1 N/A N/A N/A Ramp inside XWalk2? N/A Ramp inside XWalk1? Road Slope (%) 5.2 N/A Clear Space? N/A N/A Road X Slope (%) 2.7 Clear Space to XWalk (in) N/A N/A N/A N/A Any Obstructions? Storm Grate/Utility Hazard? N/A **Obstruction Type** Storm Grate/Utility Type N/A N/A