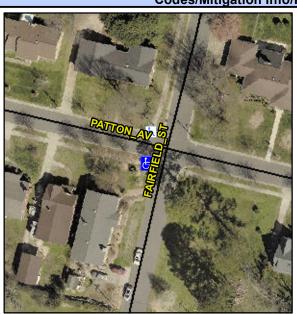

## Access Compliance Report Public Rights-of-Way (Curb Ramps)

Intersection ID: 9739 Main Street: FAIRFIELD\_ST Cross Street: PATTON\_AV Location: W

ADA ID: E8837F1901A0 Ramp Type: PerpDiag Initial Pass/Fail: Fail Overall Compliance: No Severity Score: 33.75