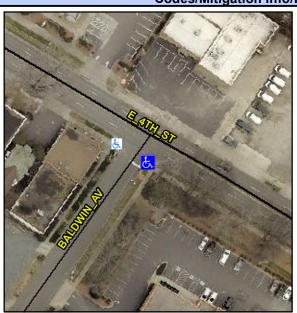

Intersection ID: 13971 Main Street: BALDWIN\_AV Cross Street: E\_4TH\_ST Location: SW

ADA ID: E885F6721EB8 Ramp Type: PerpDiag Initial Pass/Fail: Fail Overall Compliance: No Severity Score: 30

Codes/Mitigation Info/Possible Solution

Clear Space?

Flare Traversable RT?

Flare Type RT

Data

Street 1 Name
Stop Condition-Street 2
Street 2 Name
Stop Condition-Street 1

E 4TH ST None BALDWIN AV Possible Solutions:

Remove & Replace Curb Ramp With Two New Directional Ramps or Equivalent.