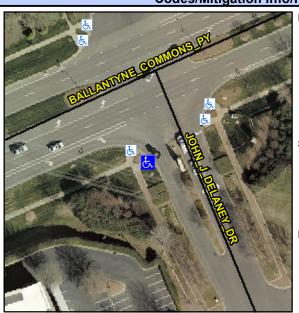

## **Access Compliance Report Public Rights-of-Way** (Curb Ramps)

Intersection ID: 27468 Main Street: BALLANTYNE\_COMMONS\_PY Cross Street: JOHN\_J\_DELANEY\_DR Location: SW ADA ID: E88EE73B9372 Ramp Type: Perp Initial Pass/Fail: Fail **Overall Compliance: No Severity Score:** 30