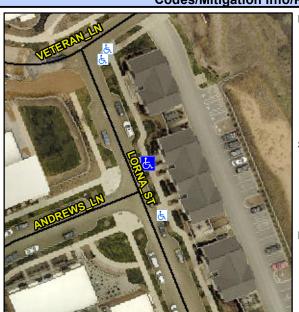

## **Access Compliance Report Public Rights-of-Way** (Curb Ramps)

Intersection ID: 52524 Main Street: ANDREWS\_LN **Cross Street: LORNA\_ST** Location: NE **Overall Compliance: No** Severity Score: 21.25 ADA ID: E894BEAD450F Ramp Type: Perp Initial Pass/Fail: Fail

Codes/Mitigation Info/Possible Solution

| Street 1 Name           | LORNA ST |
|-------------------------|----------|
| Stop Condition-Street 2 | None     |
| Street 2 Name           | N/A      |
| Stop Condition-Street 1 | N/A      |