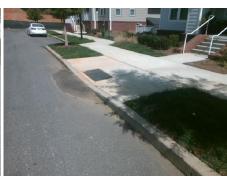

Total Cost:

1850.00

| Field Measurements/Component Compliance |                       |      |      |                             |      |  |
|-----------------------------------------|-----------------------|------|------|-----------------------------|------|--|
| Compl                                   | liance Description    | Data | Comp | liance Description          | Data |  |
| N/A                                     | Ramp Length (in)      | 72.0 | No   | Ramp Slope (%)              | 9.6  |  |
| No                                      | Ramp Width (in)       | 46.5 | Yes  | Ramp XSlope (%)             | 0.3  |  |
| N/A                                     | Flare Type LT         | N/A  | N/A  | Flare Type RT               | N/A  |  |
| N/A                                     | Flare Slope LT (%)    | N/A  | N/A  | Flare Slope RT (%)          | N/A  |  |
| N/A                                     | Flare Traversable LT? | N/A  | N/A  | Flare Traversable RT?       | N/A  |  |
| N/A                                     | Landing Length (in)   | N/A  | N/A  | DWS Provided?               | N/A  |  |
| N/A                                     | Landing Width (in)    | N/A  | N/A  | DWS Contrast?               | N/A  |  |
| N/A                                     | Landing Slope (%)     | N/A  | N/A  | DWS Length (in)             | N/A  |  |
| N/A                                     | Landing X Slope (%)   | N/A  | N/A  | DWS Full Width?             | N/A  |  |
| N/A                                     | Landing Curb? (Y/N)   | N/A  | N/A  | DWS Offset (in)             | N/A  |  |
| N/A                                     | Shared Landing?       | N/A  |      |                             |      |  |
| N/A                                     | Gutter Ponding?       | N/A  | N/A  | Gutter Slope (%)            | N/A  |  |
| N/A                                     | Gutter Lip Ht (in)    | N/A  | N/A  | Gutter X Slope (%)          | N/A  |  |
| N/A                                     | Painted X Walk1?      | No   | N/A  | Painted X Walk2?            | N/A  |  |
|                                         | X Walk 1 Direction    | To W |      | X Walk 2 Direction          | N/A  |  |
| N/A                                     | X Walk 1 Width (in)   | N/A  | N/A  | X Walk 2 Width (in)         | N/A  |  |
|                                         | X Walk 1 Slope (%)    | 3.3  |      | X Walk 2 Slope (%)          | N/A  |  |
|                                         | X Walk 1 X Slope (%)  | 0.6  |      | X Walk 2 X Slope (%)        | N/A  |  |
| N/A                                     | Ramp inside XWalk1?   | N/A  | N/A  | Ramp inside XWalk2?         | N/A  |  |
|                                         | Road Slope (%)        | N/A  | N/A  | Clear Space?                | N/A  |  |
|                                         | Road X Slope (%)      | N/A  | N/A  | Clear Space to XWalk (in)   | N/A  |  |
| N/A                                     | Any Obstructions?     | N/A  | N/A  | Storm Grate/Utility Hazard? | N/A  |  |
|                                         | Obstruction Type      |      |      | Storm Grate/Utility Type    |      |  |
|                                         |                       | N/A  |      |                             | N/A  |  |
|                                         |                       |      | Yes  | Surface Condition? (G/P)    | Good |  |